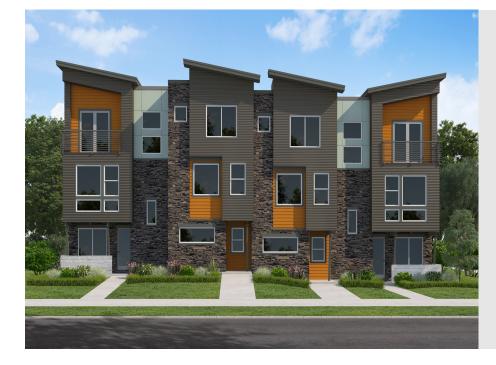

# FieldStone HOMES

WOODBURY TOWNHOME CALL FOR PRICE

Sq ft: 1,772 Beds: 4 Bath: 2.5 Garage: 2

## **ABOUT THIS HOME**

The transitional exterior design flows through all architectural details of this stunning 3-story townhome. Enjoy living in our Woodbury townhome floorplan featuring 4 bedrooms, 2.5 bathrooms, 1,772 total square feet and 2-car garage. This unique end unit design includes extra windows for increased natural light and openness. Enter the first floor to a flex room for an office, music room or living room. The kitchen and family room are just up the stairs and are the perfect place to gather with friends and family around the extended bar in the kitchen. A powder room is conveniently located near the main living area. The modern design combined with 9' ceilings is an inviting space with an open concept. The Owner's Suite is located on the second floor and includes a private bathroom with a walk-in closet for your own private retreat. The large laundry room, three additional bedrooms and a full bathroom are located on the third floor. You'll want to call this new Silver Creek Townhome your home.