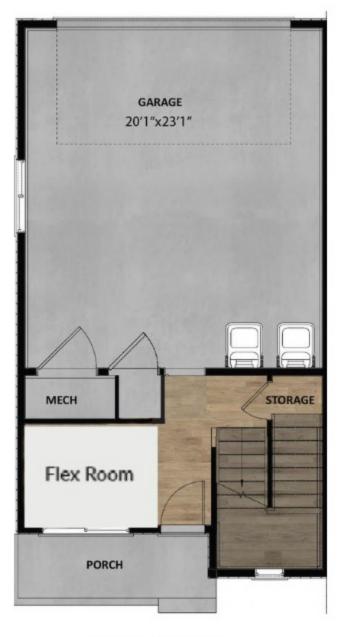

ge. This unique end unit design includes extra windows for increased natural light and openness. Enter the first floor to a flex room for an office, music room or living room. The kitchen and family room are just up the stairs and are the perfect place to gather with friends and family around the extended bar in the kitchen. A powder room is conveniently located near the main living area. The modern design combined with 9' ceilings is an inviting space with an open concept. The Owner's Suite is located on the second floor and includes a private bathroom with a walk-in closet for your own private retreat. The large laundry room, three additional bedrooms and a full bathroom are located on the third floor. You'll want to call this new Silver Creek Townhome your home.



#### **FLOOR PLAN**



ENTRY FLOOR



### **FLOOR PLAN**



MAIN FLOOR



#### **FLOOR PLAN**