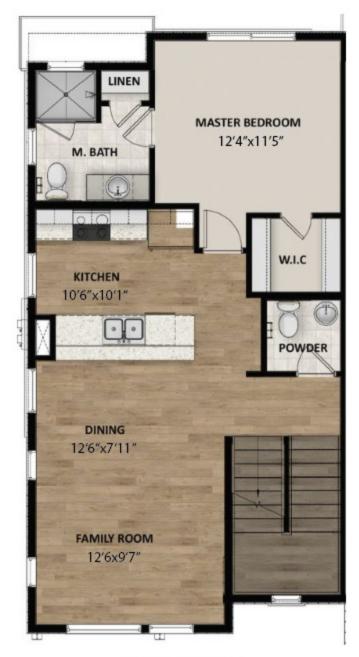

des extra windows for increased natural light and openness. Enter the first floor to a flex room for an office, music room or living room. The kitchen and family room are just up the stairs and are the perfect place to gather with friends and family around the extended bar in the kitchen. A powder room is conveniently located near the main living area. The modern design combined with 9' ceilings is an inviting space with an open concept. The Owner's Suite is located on the second floor and includes a private bathroom with a walk-in closet for your own private retreat. The large laundry room, three additional bedrooms and a full bathroom are located on the third floor. You'll want to call this new Silver Creek Townhome your home.



#### **FLOOR PLAN**



ENTRY FLOOR



### **FLOOR PLAN**



MAIN FLOOR



#### **FLOOR PLAN**