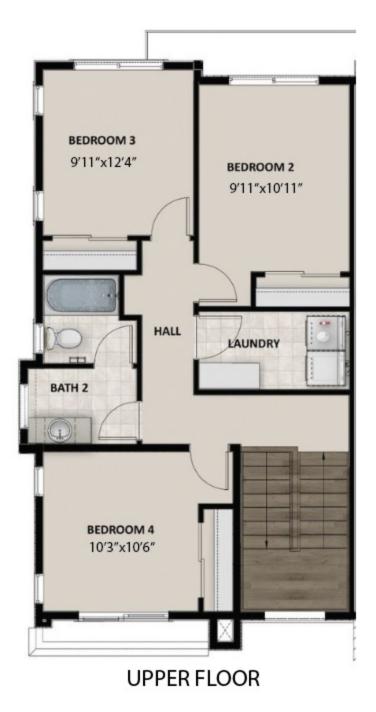

al light and openness. Enter the first floor to a flex room for an office, music room or living room. The kitchen and family room are just up the stairs and are the perfect place to gather with friends and family around the extended bar in the kitchen. A powder room is conveniently located near the main living area. The modern design combined with 9' ceilings is an inviting space with an open concept. The Owner's Suite is located on the second floor and includes a private bathroom with a walk-in closet for your own private retreat. The large laundry room, three additional bedrooms and a full bathroom are located on the third floor. You'll want to call this new Silver Creek Townhome your home.



#### **FLOOR PLAN**



ENTRY FLOOR



### **FLOOR PLAN**



MAIN FLOOR



#### **FLOOR PLAN**