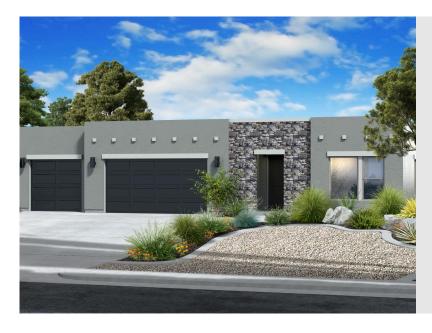

### CORDOVA DES CONTEMPORA

Sq ft: 1,960 Beds: 3 Bath: 2.5

### **ABOUT THIS HOME**

The Cordova is one of the amazing rambler plans available in our new Rosalia Ridge co bedrooms, 2.5 bathrooms, 1,960 total sq ft, you'll have all the room you need! Off the e bedrooms and a full bathroom, as well as a convenient powder room for guests. Contin you'll find a bright living room that flows into a gorgeous kitchen with our signature isle and a spacious dining area. Off the living room you have a luxurious Owner's Suite with bathroom, featuring a walk-in shower and large walk-in closet. Outside you have a 2 ca optional 3rd car garage or 3rd car extended garage. You have the opportunity for even optional bunkroom or ADU. Make this beautiful floorplan your new home today!

+Fieldstone Homes reserves the right to change roof lines at any time. The Cordova up process.

Pricing, features and availability are subject to change without notice. Fieldstone Homes makes reasonable efforts to provide accurate information, however, no warranties or representations are made as to its accuracy and Fieldstone Homes assumes no liability or responsibility for any errors in pricing or content. All pricing information, including promotions and incentives, must be verified by an authorized representative for the appropriate community and home. Photography, floor plans, elevations, renderings, virtual tours, maps, square footage and dimensions are approximate and for illustration purposes only, and will vary from the homes as built and are subject to change without notice.