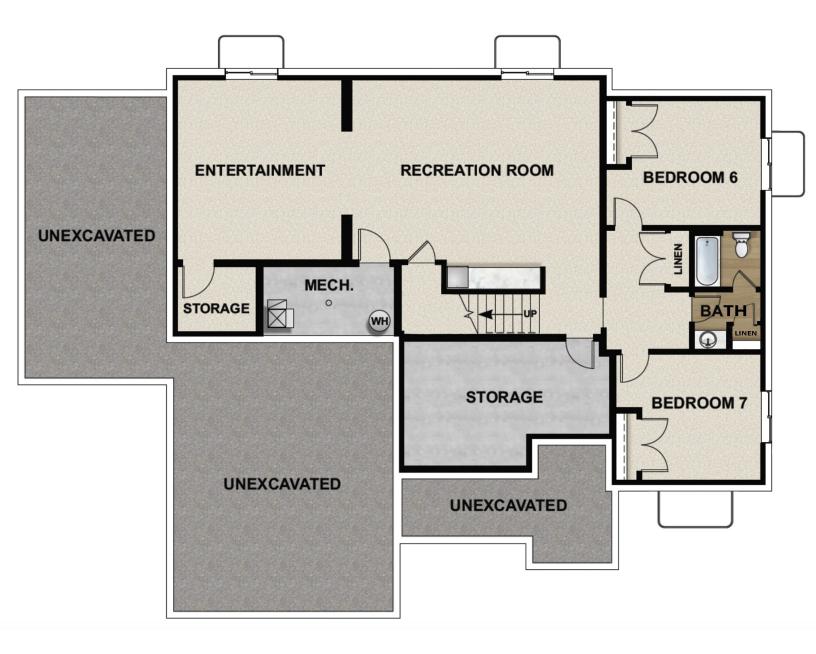

## **FLOOR PLAN**

TravisS@fieldstonehomes.com 385-503-2425

# **ABOUT THIS HOME**

The Sterling offers the best of the best in comfort, luxury, and livability. This contemporary living space comes with 4 bedrooms and 2.5 bathrooms. Easy to love and call home, the Sterling has your name written all over it. Step inside and experience a two-story entryway full of light. Right off the foyer is an abundant flex room perfect for personalizing. The main living space features a large two-story family room with tall ceilings and light that floods into the many large windows. The gorgeous kitchen comes with a spacious island, a huge pantry, and a spacious dining room. Conveniently located off the garage is a large and functional mudroom. Last but not least, the spectacular owner's suite comes with a luxurious bathroom and a massive walk-in closet. On the second floor, you'll find 3 full bedrooms with walk-in closets, a bathroom, a convenient laundry area, and a spacious loft that overlooks the first floor. Here, you and your family always have a special place to relax, spend time together, and get cozy. Last but not least, you have the option to finish the basement with 2 full bedrooms, a bathroom, storage areas, and a large recreation area. Transform the recreation room into a comfortable movie lounge, a children's playroom, a home office, or more.