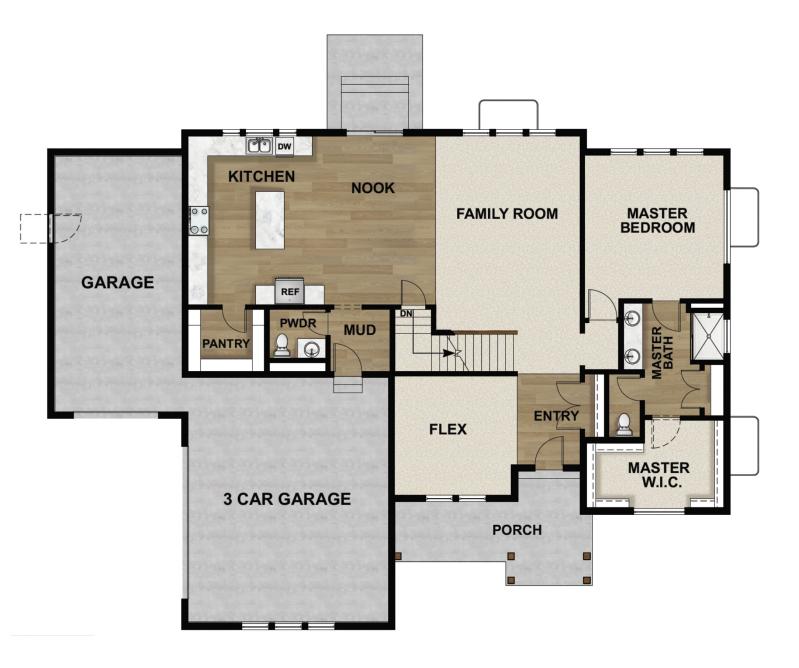

# **FLOOR PLAN**

TravisS@fieldstonehomes.com 385-503-2425

# **ABOUT THIS HOME**

The Sterling offers the best of the best in comfort, luxury, and livability. This contemporary living space comes with 4 bedrooms and 2.5 bathrooms. Easy to love and call home, the Sterling has your name written all over it. Step inside and experience a two-story entryway full of light. Right off the foyer is an abundant flex room perfect for personalizing. The main living space features a large two-story family room with tall ceilings and light that floods into the many large windows. The gorgeous kitchen comes with a spacious island, a huge pantry, and a spacious dining room. Conveniently located off the garage is a large and functional mudroom. Last but not least, the spectacular owner's suite comes with a luxurious bathroom and a massive walk-in closet. On the second floor, you'll find 3 full bedrooms with walk-in closets, a bathroom, a convenient laundry area, and a spacious loft that overlooks the first floor. Here, you and your family always have a special place to relax, spend time together, and get cozy. Last but not least, you have the option to finish the basement with 2 full bedrooms, a bathroom, storage areas, and a large recreation area. Transform the recreation room into a comfortable movie lounge, a children's playroom, a home office, or more.