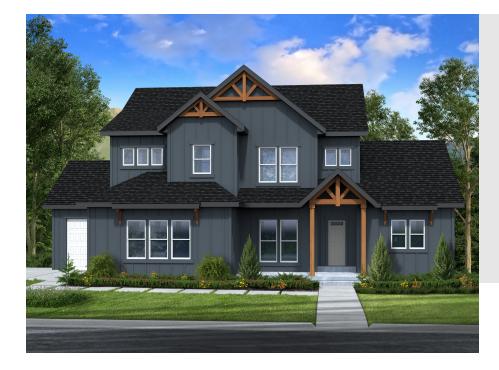

TravisS@fieldstonehomes.com 385-503-2425

STERLING FARMHOUSE

SINGLE FAMILY

Sq ft: 4,883 Beds: 4 Bath: 2.5

# **ABOUT THIS HOME**

The Sterling offers the best of the best in comfort, luxury, and livability. This contemporary living space comes with 4 bedrooms and 2.5 bathrooms. Easy to love and call home, the Sterling has your name written all over it. Step inside and experience a two-story entryway full of light. Right off the foyer is an abundant flex room perfect for personalizing. The main living space features a large two-story family room with tall ceilings and light that floods into the many large windows. The gorgeous kitchen comes with a spacious island, a huge pantry, and a spacious dining room. Conveniently located off the garage is a large and functional mudroom. Last but not least, the spectacular owner's suite comes with a luxurious bathroom and a massive walk-in closet. On the second floor, you'll find 3 full bedrooms with walk-in closets, a bathroom, a convenient laundry area, and a spacious loft that overlooks the first floor. Here, you and your family always have a special place to relax, spend time together, and get cozy. Last but not least, you have the option to finish the basement with 2 full bedrooms, a bathroom, storage areas, and a large recreation area. Transform the recreation room into a comfortable movie lounge, a children's playroom, a home office, or more.