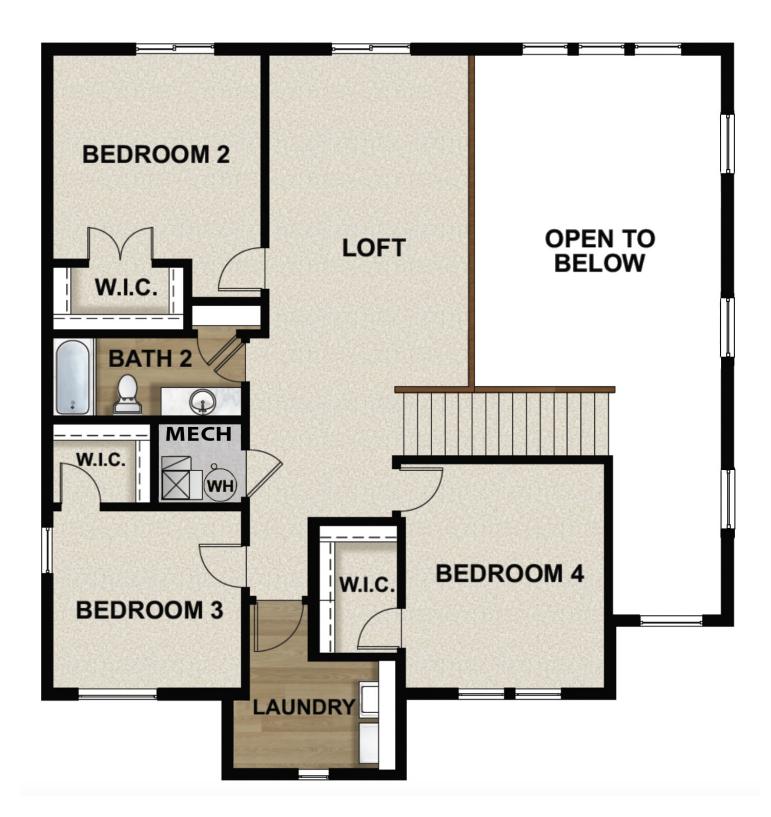

## **FLOOR PLAN**

TravisS@fieldstonehomes.com 385-503-2425

# **ABOUT THIS HOME**

The Sterling offers the best of the best in comfort, luxury, and livability. This contemporary living space comes with 4 bedrooms and 2.5 bathrooms. Easy to love and call home, the Sterling has your name written all over it. Step inside and experience a two-story entryway full of light. Right off the foyer is an abundant flex room perfect for personalizing. The main living space features a large two-story family room with tall ceilings and light that floods into the many large windows. The gorgeous kitchen comes with a spacious island, a huge pantry, and a spacious dining room. Conveniently located off the garage is a large and functional mudroom. Last but not least, the spectacular owner's suite comes with a luxurious bathroom and a massive walk-in closet. On the second floor, you'll find 3 full bedrooms with walk-in closets, a bathroom, a convenient laundry area, and a spacious loft that overlooks the first floor. Here, you and your family always have a special place to relax, spend time together, and get cozy. Last but not least, you have the option to finish the basement with 2 full bedrooms, a bathroom, storage areas, and a large recreation area. Transform the recreation room into a comfortable movie lounge, a children's playroom, a home office, or more.