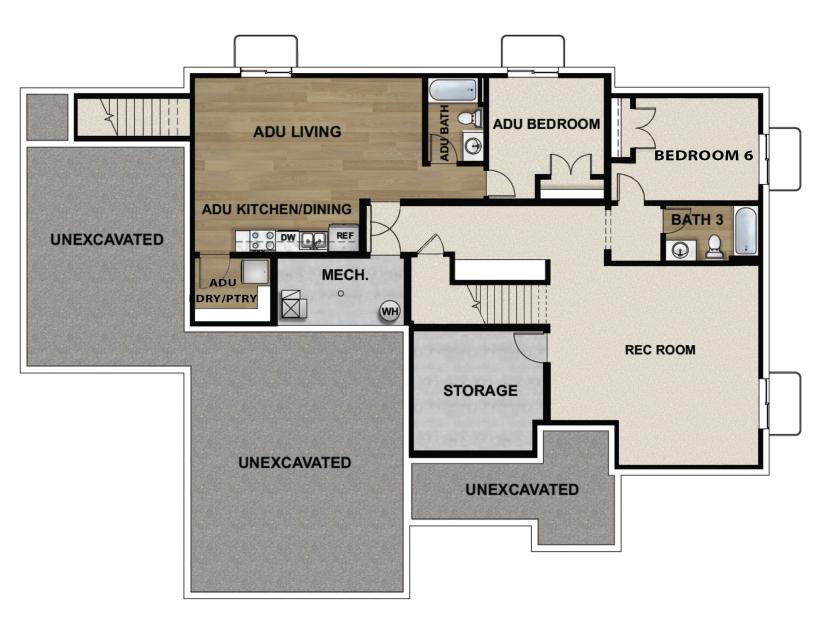

# **ABOUT THIS HOME**

The Sterling offers the best of the best in comfort, luxury, and livability. This contemporary living space comes with 4 bedrooms and 2.5 bathrooms. Easy to love and call home, the Sterling has your name written all over it. Step inside and experience a two-story entryway full of light. Right off the foyer is an abundant flex room perfect for personalizing. The main living space features a large two-story family room with tall ceilings and light that floods into the many large windows. The gorgeous kitchen comes with a spacious island, a huge pantry, and a spacious dining room. Conveniently located off the garage is a large and functional mudroom. Last but not least, the spectacular owner's suite comes with a luxurious bathroom and a massive walk-in closet. On the second floor, you'll find 3 full bedrooms with walk-in closets, a bathroom, a convenient laundry area, and a spacious loft that overlooks the first floor. Here, you and your family always have a special place to relax, spend time together, and get cozy. Last but not least, you have the option to finish the basement with 2 full bedrooms, a bathroom, storage areas, and a large recreation area. Transform the recreation room into a comfortable movie lounge, a children's playroom, a home office, or more.

# **FLOOR PLAN**