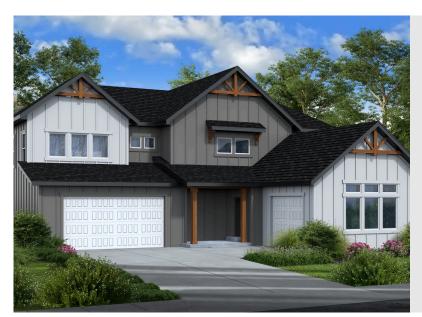

#### **SKYLINE FARM**

SINGLE FAMILY

Sq ft: 4,502 Beds: 3 Bath: 2.5

### **ABOUT THIS HOME**

Expertly built and designed with gorgeous features, the Skyline has 3 bedrooms and 2.5 bathrooms. It's the kind of home you can't vyou'll enjoy the best of comfort, luxury, and livability. The moment you open the door for the first time, you'll see why this is one o floor plans. The entryway first leads to a flex room that you can use as an office, playroom, or more. The foyer then takes you to an family room, and a kitchen nook. Tucked away are a pantry, mudroom, and powder room. Are you ready for endless luxury and leis suite perfect for relaxation. Complete with a spa-like bathroom, a large walk-in closet, dual vanities, a walk-in shower, and so much moment you spend here. The second floor also provides 2 full bedrooms with closets, a bathroom, a convenient laundry area, and a however you wish. If you want to add even more space to your home, you have the option to finish the basement with a large recreabathroom. Transform the recreation room into a movie lounge, children's playroom, and more.