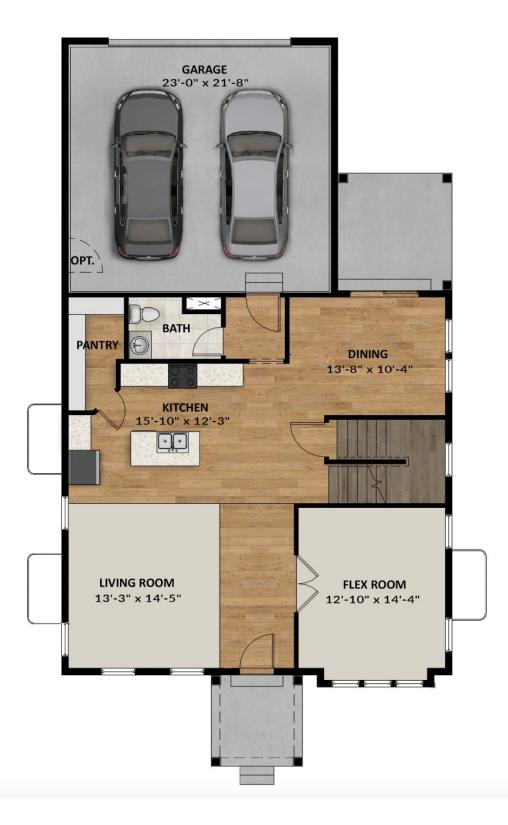

# **ABOUT THIS HOME**

In the Eclipse, you wake up every morning with the world at your fingertips. Modern, luxurious, and homey, this 3-bedroom, 2.5 bathroom floor plan radiates an open, airy light and a lot of heart. Go ahead and take a look inside—you're finally home! Transform the flex room off the entryway to a home office, media room, or playroom. Past this space, you will find a charming dining room, a gorgeous kitchen with an island, and a large pantry. It's the perfect space to gather and enjoy friends and family. Outside is a massive 2 garage to fit your needs. Upstairs, leisure awaits in your luxurious owner's suite. Included in your suite is a spa-like bathroom with a walk-in shower and a large walk-in closet, making it the perfect space to relax and unwind. The second floor also has 2 spacious bedrooms with closets, a bathroom, and a well-placed laundry area. If you want to add even more space to add below your home, you have the option to finish the basement with a roomy recreation area, a comfortable bathroom, and 2 extra bedrooms with walk-in closets. With 2,124 finished square feet and 3,173 total square feet of beautiful space, you have all the room you need to live your best life yet.

#### **FLOOR PLAN**

Pricing, features and availability are subject to change without notice. Fieldstone Homes makes reasonable efforts to provide accurate information, however, no warranties or representations are made as to its accuracy and Fieldstone Homes assumes no liability or responsibility for any errors in pricing or content. All pricing information, including promotions and incentives, must be verified by an authorized representative for the appropriate community and home. Photography, floor plans, elevations, renderings, virtual tours, maps, square footage and dimensions are approximate and for illustration purposes only, and will vary from the homes as built and are subject to change without notice. Homes in each neighborhood may be owned and sold by a separate limited liability company (LLC) or other corporate entity.