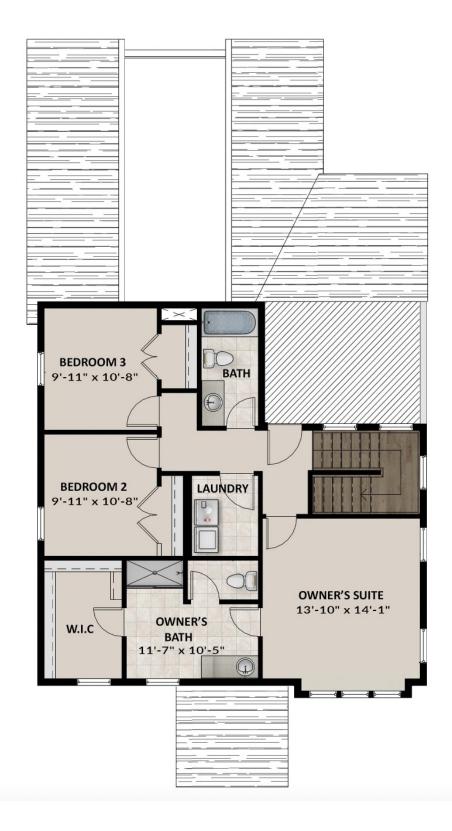

# **ABOUT THIS HOME**

In the Eclipse, you wake up every morning with the world at your fingertips. Modern, luxurious, and homey, this 3-bedroom, 2.5 bathroom floor plan radiates an open, airy light and a lot of heart. Go ahead and take a look inside—you're finally home! Transform the flex room off the entryway to a home office, media room, or playroom. Past this space, you will find a charming dining room, a gorgeous kitchen with an island, and a large pantry. It's the perfect space to gather and enjoy friends and family. Outside is a massive 2 garage to fit your needs. Upstairs, leisure awaits in your luxurious owner's suite. Included in your suite is a spa-like bathroom with a walk-in shower and a large walk-in closet, making it the perfect space to relax and unwind. The second floor also has 2 spacious bedrooms with closets, a bathroom, and a well-placed laundry area. If you want to add even more space to add below your home, you have the option to finish the basement with a roomy recreation area, a comfortable bathroom, and 2 extra bedrooms with walk-in closets. With 2,124 finished square feet and 3,173 total square feet of beautiful space, you have all the room you need to live your best life yet.

# **FLOOR PLAN**

Pricing, features and availability are subject to change without notice. Fieldstone Homes makes reasonable efforts to provide accurate information, however, no warranties or representations are made as to its accuracy and Fieldstone Homes assumes no liability or responsibility for any errors in pricing or content. All pricing information, including promotions and incentives, must be verified by an authorized representative for the appropriate community and home. Photography, floor plans, elevations, renderings, virtual tours, maps, square footage and dimensions are approximate and for illustration purposes only, and will vary from the homes as built and are subject to change without notice. Homes in each neighborhood may be owned and sold by a separate limited liability company (LLC) or other corporate entity.