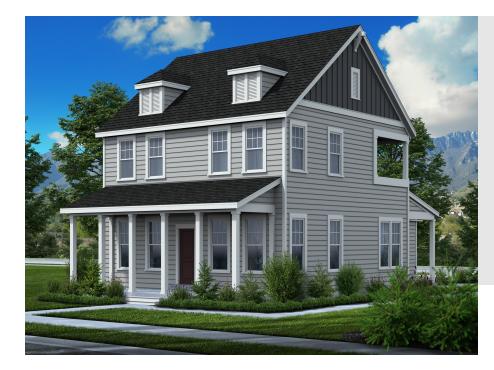

# ECLIPSE ARTS & CRAFTS

SINGLE FAMILY

Sq ft: 3,173 Beds: 3 Bath: 2.5

# **ABOUT THIS HOME**

In the Eclipse, you wake up every morning with the world at your fingertips. Modern, luxurious, and homey, this 3-bedroom, 2.5 bathroom floor plan radiates an open, airy light and a lot of heart. Go ahead and take a look inside—you're finally home! Transform the flex room off the entryway to a home office, media room, or playroom. Past this space, you will find a charming dining room, a gorgeous kitchen with an island, and a large pantry. It's the perfect space to gather and enjoy friends and family. Outside is a massive 2 garage to fit your needs. Upstairs, leisure awaits in your luxurious owner's suite. Included in your suite is a spa-like bathroom with a walk-in shower and a large walk-in closet, making it the perfect space to relax and unwind. The second floor also has 2 spacious bedrooms with closets, a bathroom, and a well-placed laundry area. If you want to add even more space to add below your home, you have the option to finish the basement with a roomy recreation area, a comfortable bathroom, and 2 extra bedrooms with walk-in closets. With 2,124 finished square feet and 3,173 total square feet of beautiful space, you have all the room you need to live your best life yet.