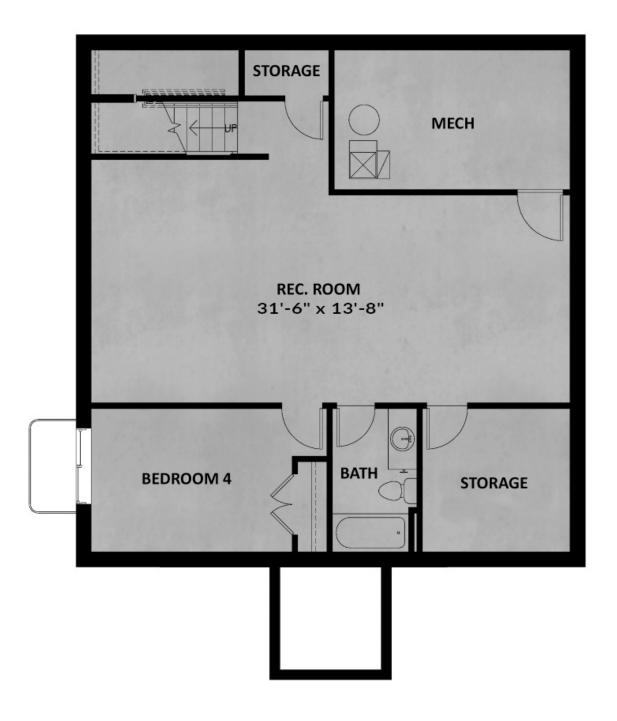

### **FLOOR PLAN**

#### **ABOUT THIS HOME**

The amount of room in this new open floorplan, the Ashton, is exactly what you need to help you entertain family and friends. You can find a flex room, living and dining area all easily accessible from one another. The corner walk-in pantry is a perfect addition to a beautiful kitchen. Upstairs you'll find a gorgeous owner's suite with a private bathroom. Every morning, you'll wake up thinking you are at a resort. There are two additional bedrooms upstairs with a laundry room. The unique design brings light into the home that flows. Enjoy the experience of living in a dream home that has lots of space to grow. Downstairs, if you choose to finish the basement, is an amazing recreation room, and the option for an extra bedroom and bathroom. You will want to be calling the Ashton floorplan, your next home.