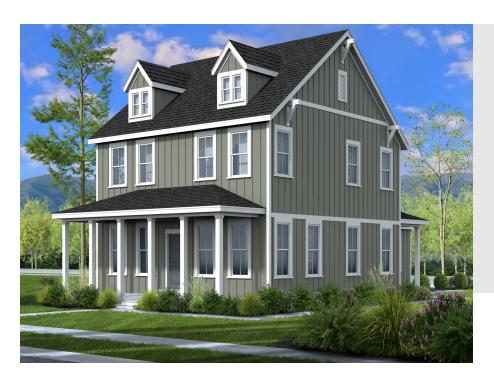

# ASHTON VICTORIAN FARMHOUSE

SINGLE FAMILY

Sq ft: 3,274

Beds: 3 Bath: 2.5

#### **ABOUT THIS HOME**

The amount of room in this new open floorplan, the Ashton, is exactly what you need to help you entertain family and friends. You can find a flex room, living and dining area all easily accessible from one another. The corner walk-in pantry is a perfect addition to a beautiful kitchen. Upstairs you'll find a gorgeous owner's suite with a private bathroom. Every morning, you'll wake up thinking you are at a resort. There are two additional bedrooms upstairs with a laundry room. The unique design brings light into the home that flows. Enjoy the experience of living in a dream home that has lots of space to grow. Downstairs, if you choose to finish the basement, is an amazing recreation room, and the option for an extra bedroom and bathroom. You will want to be calling the Ashton floorplan, your next home.