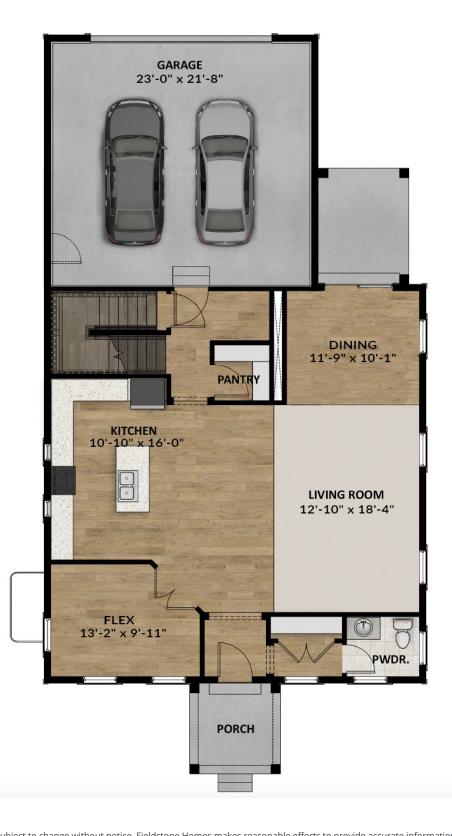

## **FLOOR PLAN**

Pricing, features and availability are subject to change without notice. Fieldstone Homes makes reasonable efforts to provide accurate information, however, no warranties or representations are made as to its accuracy and Fieldstone Homes assumes no liability or responsibility for any errors in pricing or content. All pricing information, including promotions and incentives, must be verified by an authorized representative for the appropriate community and home. Photography, floor plans, elevations, renderings, virtual tours, maps, square footage and dimensions are approximate and for illustration purposes only, and will vary from the homes as built and are subject to change without notice. Homes in each neighborhood may be owned and sold by a separate limited liability company (LLC) or other corporate entity.

#### **ABOUT THIS HOME**

The amount of room in this new open floorplan, the Ashton, is exactly what you need to help you entertain family and friends. You can find a flex room, living and dining area all easily accessible from one another. The corner walk-in pantry is a perfect addition to a beautiful kitchen. Upstairs you'll find a gorgeous owner's suite with a private bathroom. Every morning, you'll wake up thinking you are at a resort. There are two additional bedrooms upstairs with a laundry room. The unique design brings light into the home that flows. Enjoy the experience of living in a dream home that has lots of space to grow. Downstairs, if you choose to finish the basement, is an amazing recreation room, and the option for an extra bedroom and bathroom. You will want to be calling the Ashton floorplan, your next home.