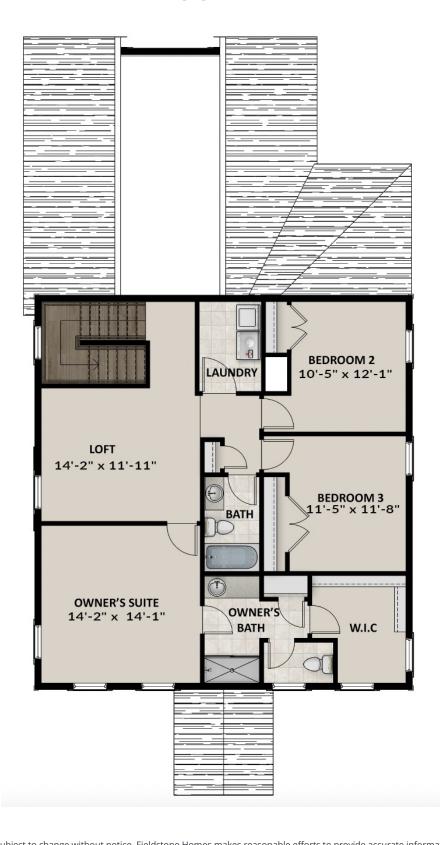

### **FLOOR PLAN**

TravisS@fieldstonehomes.com 714-225-4668

#### **ABOUT THIS HOME**

The amount of room in this new open floorplan, the Ashton, is exactly what you need to help you entertain family and friends. You can find a flex room, living and dining area all easily accessible from one another. The corner walk-in pantry is a perfect addition to a beautiful kitchen. Upstairs you'll find a gorgeous owner's suite with a private bathroom. Every morning, you'll wake up thinking you are at a resort. There are two additional bedrooms upstairs with a laundry room. The unique design brings light into the home that flows. Enjoy the experience of living in a dream home that has lots of space to grow. Downstairs, if you choose to finish the basement, is an amazing recreation room, and the option for an extra bedroom and bathroom. You will want to be calling the Ashton floorplan, your next home.