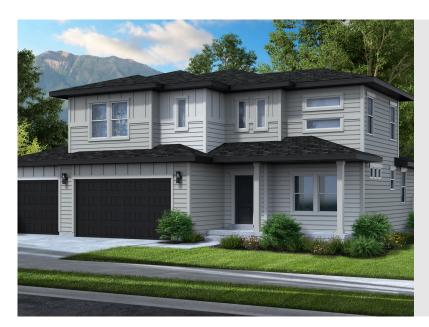

# SUMMIT TRAN ADU OPTION

SINGLE FAMILY

CALL FOR PRICE

Sq ft: 3,557 Beds: 3 Bath: 2.5

## **ABOUT THIS HOME**

Enjoy the luxury and comfort you've always wanted in the Summit, a 3 bedroom, 2.5 bathroom floor pla square feet and 3,557 total square feet. The entryway leads to a flex room that's perfect for relaxing by y guests. The foyer also leads to a convenient closet and powder room. You'll then find a spacious family r fireplace for optimal coziness. This open space also includes a dining room and your gourmet kitchen w countertops, large island, and spacious pantry. On the second floor, your huge owner's suite is perfect for a stunning owner's bathroom with a walk-in shower, luxurious tub, dual vanity, and walk-in closet. You'll bedrooms with closets, a bathroom, a convenient laundry room, and a roomy loft to use however you w even more space to your home, you have the option to finish the basement with a large recreation area, bathroom. Transform the recreation room into a movie lounge, children's playroom, and more.