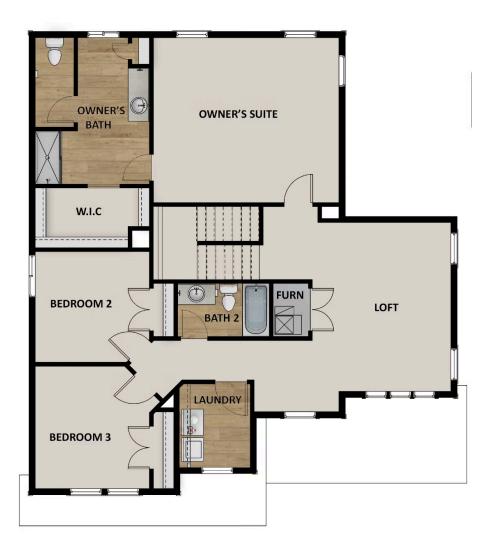

## **FLOOR PLAN**

TravisS@fieldstonehomes.com 385-458-9174

## **ABOUT THIS HOME**

Enjoy the luxury and comfort you've always wanted in the Summit, a 3 bedroom, 2.5 bathroom floor pla square feet and 3,557 total square feet. The entryway leads to a flex room that's perfect for relaxing by y guests. The foyer also leads to a convenient closet and powder room. You'll then find a spacious family r fireplace for optimal coziness. This open space also includes a dining room and your gourmet kitchen w countertops, large island, and spacious pantry. On the second floor, your huge owner's suite is perfect for a stunning owner's bathroom with a walk-in shower, luxurious tub, dual vanity, and walk-in closet. You'll bedrooms with closets, a bathroom, a convenient laundry room, and a roomy loft to use however you w even more space to your home, you have the option to finish the basement with a large recreation area, bathroom. Transform the recreation room into a movie lounge, children's playroom, and more.