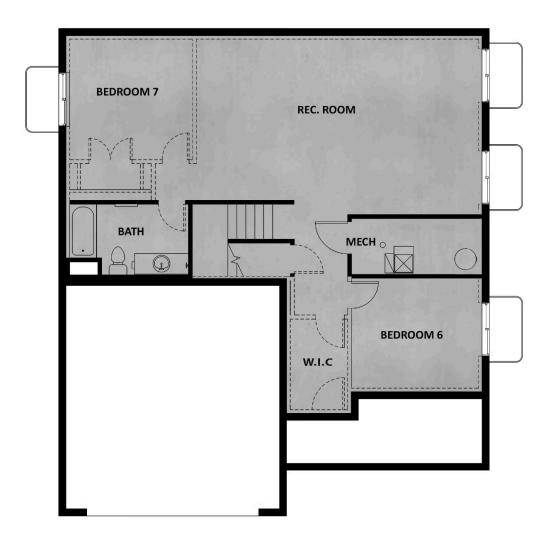

## **FLOOR PLAN**

TravisS@fieldstonehomes.com 385-458-9174

## **ABOUT THIS HOME**

Enjoy the luxury and comfort you've always wanted in the Summit, a 3 bedroom, 2.5 bathroom floor pla square feet and 3,557 total square feet. The entryway leads to a flex room that's perfect for relaxing by y guests. The foyer also leads to a convenient closet and powder room. You'll then find a spacious family r fireplace for optimal coziness. This open space also includes a dining room and your gourmet kitchen w countertops, large island, and spacious pantry. On the second floor, your huge owner's suite is perfect for a stunning owner's bathroom with a walk-in shower, luxurious tub, dual vanity, and walk-in closet. You'll bedrooms with closets, a bathroom, a convenient laundry room, and a roomy loft to use however you w even more space to your home, you have the option to finish the basement with a large recreation area, bathroom. Transform the recreation room into a movie lounge, children's playroom, and more.