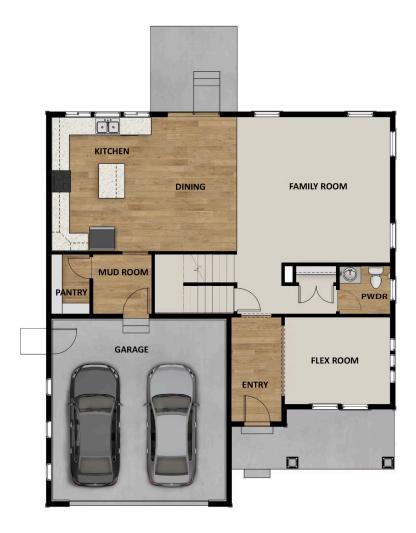

## **FLOOR PLAN**

TravisS@fieldstonehomes.com 385-458-9174

## **ABOUT THIS HOME**

Enjoy the luxury and comfort you've always wanted in the Summit, a 3 bedroom, 2.5 bathroom floor pla square feet and 3,557 total square feet. The entryway leads to a flex room that's perfect for relaxing by y guests. The foyer also leads to a convenient closet and powder room. You'll then find a spacious family r fireplace for optimal coziness. This open space also includes a dining room and your gourmet kitchen w countertops, large island, and spacious pantry. On the second floor, your huge owner's suite is perfect for a stunning owner's bathroom with a walk-in shower, luxurious tub, dual vanity, and walk-in closet. You'll bedrooms with closets, a bathroom, a convenient laundry room, and a roomy loft to use however you w even more space to your home, you have the option to finish the basement with a large recreation area, bathroom. Transform the recreation room into a movie lounge, children's playroom, and more.