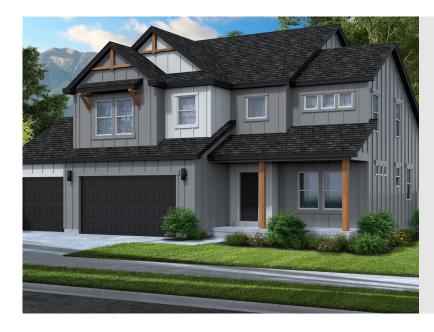

## SUMMIT FARM OPTION

SINGLE FAMILY

Sq ft: 3,557 Beds: 3 Bath: 2.5

#### **ABOUT THIS HOME**

Enjoy the luxury and comfort you've always wanted in the Summit, a 3 bedroom, 2.5 bathroom floor pla square feet and 3,557 total square feet. The entryway leads to a flex room that's perfect for relaxing by y guests. The foyer also leads to a convenient closet and powder room. You'll then find a spacious family r fireplace for optimal coziness. This open space also includes a dining room and your gourmet kitchen w countertops, large island, and spacious pantry. On the second floor, your huge owner's suite is perfect for a stunning owner's bathroom with a walk-in shower, luxurious tub, dual vanity, and walk-in closet. You'll bedrooms with closets, a bathroom, a convenient laundry room, and a roomy loft to use however you w even more space to your home, you have the option to finish the basement with a large recreation area, bathroom. Transform the recreation room into a movie lounge, children's playroom, and more.