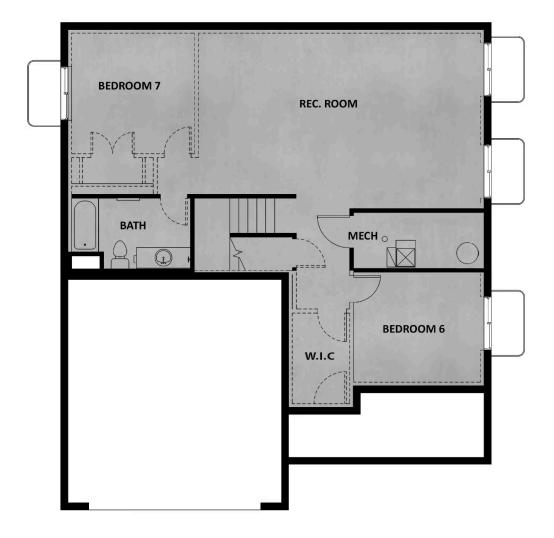

#### **ABOUT THIS HOME**

Enjoy the luxury and comfort you've always wanted in the Summit, a 3 bedroom, 2.5 bathroom floor pla square feet and 3,557 total square feet. The entryway leads to a flex room that's perfect for relaxing by y guests. The foyer also leads to a convenient closet and powder room. You'll then find a spacious family r fireplace for optimal coziness. This open space also includes a dining room and your gourmet kitchen w countertops, large island, and spacious pantry. On the second floor, your huge owner's suite is perfect for a stunning owner's bathroom with a walk-in shower, luxurious tub, dual vanity, and walk-in closet. You'll bedrooms with closets, a bathroom, a convenient laundry room, and a roomy loft to use however you w even more space to your home, you have the option to finish the basement with a large recreation area, bathroom. Transform the recreation room into a movie lounge, children's playroom, and more.

#### **FLOOR PLAN**