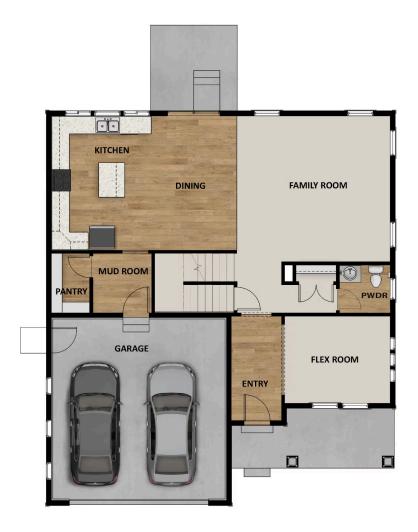

#### **ABOUT THIS HOME**

Enjoy the luxury and comfort you've always wanted in the Summit, a 3 bedroom, 2.5 bathroom floor pla square feet and 3,557 total square feet. The entryway leads to a flex room that's perfect for relaxing by y guests. The foyer also leads to a convenient closet and powder room. You'll then find a spacious family r fireplace for optimal coziness. This open space also includes a dining room and your gourmet kitchen w countertops, large island, and spacious pantry. On the second floor, your huge owner's suite is perfect for a stunning owner's bathroom with a walk-in shower, luxurious tub, dual vanity, and walk-in closet. You'll bedrooms with closets, a bathroom, a convenient laundry room, and a roomy loft to use however you w even more space to your home, you have the option to finish the basement with a large recreation area, bathroom. Transform the recreation room into a movie lounge, children's playroom, and more.

## **FLOOR PLAN**