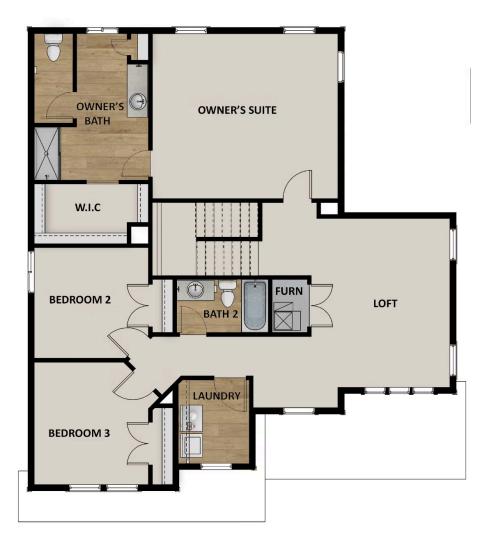

#### **ABOUT THIS HOME**

Enjoy the luxury and comfort you've always wanted in the Summit, a 3 bedroom, 2.5 bathroom floor pla square feet and 3,557 total square feet. The entryway leads to a flex room that's perfect for relaxing by y guests. The foyer also leads to a convenient closet and powder room. You'll then find a spacious family r fireplace for optimal coziness. This open space also includes a dining room and your gourmet kitchen w countertops, large island, and spacious pantry. On the second floor, your huge owner's suite is perfect for a stunning owner's bathroom with a walk-in shower, luxurious tub, dual vanity, and walk-in closet. You'll bedrooms with closets, a bathroom, a convenient laundry room, and a roomy loft to use however you w even more space to your home, you have the option to finish the basement with a large recreation area, bathroom. Transform the recreation room into a movie lounge, children's playroom, and more.

# **FLOOR PLAN**