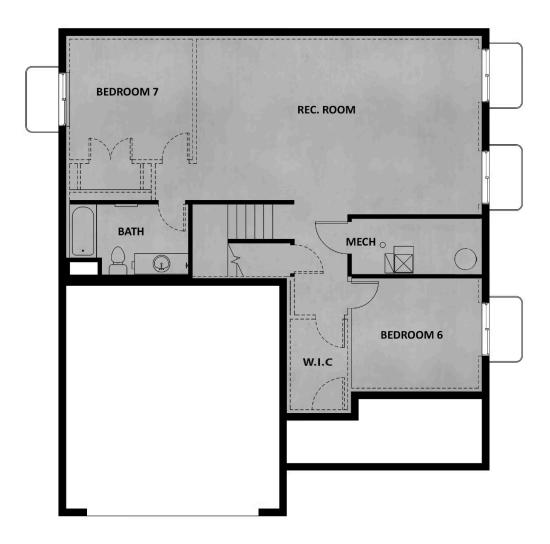

#### **ABOUT THIS HOME**

Enjoy the luxury and comfort you've always wanted in the Summit, a 3 bedroom, 2.5 bathroom floor pla square feet and 3,557 total square feet. The entryway leads to a flex room that's perfect for relaxing by y guests. The foyer also leads to a convenient closet and powder room. You'll then find a spacious family r fireplace for optimal coziness. This open space also includes a dining room and your gourmet kitchen w countertops, large island, and spacious pantry. On the second floor, your huge owner's suite is perfect for a stunning owner's bathroom with a walk-in shower, luxurious tub, dual vanity, and walk-in closet. You'll bedrooms with closets, a bathroom, a convenient laundry room, and a roomy loft to use however you w even more space to your home, you have the option to finish the basement with a large recreation area, bathroom. Transform the recreation room into a movie lounge, children's playroom, and more.

## **FLOOR PLAN**

TravisS@fieldstonehomes.com 385-458-9174