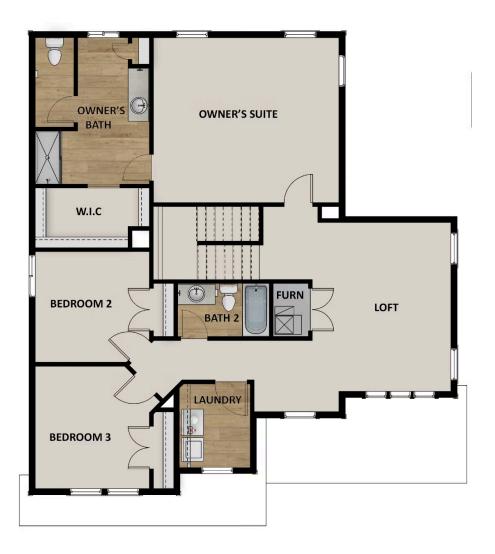

#### **ABOUT THIS HOME**

Enjoy the luxury and comfort you've always wanted in the Summit, a 3 bedroom, 2.5 bathroom floor pla square feet and 3,557 total square feet. The entryway leads to a flex room that's perfect for relaxing by y guests. The foyer also leads to a convenient closet and powder room. You'll then find a spacious family r fireplace for optimal coziness. This open space also includes a dining room and your gourmet kitchen w countertops, large island, and spacious pantry. On the second floor, your huge owner's suite is perfect for a stunning owner's bathroom with a walk-in shower, luxurious tub, dual vanity, and walk-in closet. You'll bedrooms with closets, a bathroom, a convenient laundry room, and a roomy loft to use however you w even more space to your home, you have the option to finish the basement with a large recreation area, bathroom. Transform the recreation room into a movie lounge, children's playroom, and more.

## **FLOOR PLAN**

TravisS@fieldstonehomes.com 385-458-9174