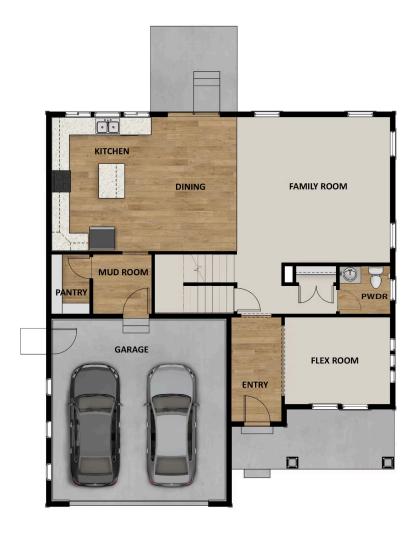

#### **ABOUT THIS HOME**

Enjoy the luxury and comfort you've always wanted in the Summit, a 3 bedroom, 2.5 bathroom floor pla square feet and 3,557 total square feet. The entryway leads to a flex room that's perfect for relaxing by y guests. The foyer also leads to a convenient closet and powder room. You'll then find a spacious family r fireplace for optimal coziness. This open space also includes a dining room and your gourmet kitchen w countertops, large island, and spacious pantry. On the second floor, your huge owner's suite is perfect for a stunning owner's bathroom with a walk-in shower, luxurious tub, dual vanity, and walk-in closet. You'll bedrooms with closets, a bathroom, a convenient laundry room, and a roomy loft to use however you w even more space to your home, you have the option to finish the basement with a large recreation area, bathroom. Transform the recreation room into a movie lounge, children's playroom, and more.

## **FLOOR PLAN**

TravisS@fieldstonehomes.com 385-458-9174