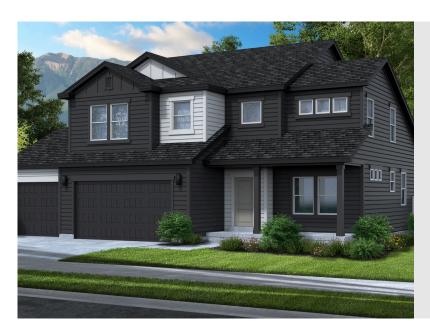

# SUMMIT CRAFT OPTION

SINGLE FAMILY CALL FOR PRICE

Sq ft: 3,557 Beds: 3 Bath: 2.5

#### **ABOUT THIS HOME**

Enjoy the luxury and comfort you've always wanted in the Summit, a 3 bedroom, 2.5 bathroom floor pla square feet and 3,557 total square feet. The entryway leads to a flex room that's perfect for relaxing by y guests. The foyer also leads to a convenient closet and powder room. You'll then find a spacious family r fireplace for optimal coziness. This open space also includes a dining room and your gourmet kitchen w countertops, large island, and spacious pantry. On the second floor, your huge owner's suite is perfect for a stunning owner's bathroom with a walk-in shower, luxurious tub, dual vanity, and walk-in closet. You'll bedrooms with closets, a bathroom, a convenient laundry room, and a roomy loft to use however you w even more space to your home, you have the option to finish the basement with a large recreation area, bathroom. Transform the recreation room into a movie lounge, children's playroom, and more.