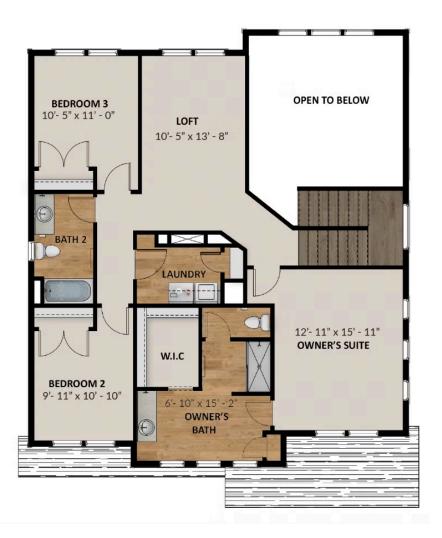

### **FLOOR PLAN**

Pricing, features and availability are subject to change without notice. Fieldstone Homes makes reasonable efforts to provide accurate information, however, no warranties or representations are made as to its accuracy and Fieldstone Homes assumes no liability or responsibility for any errors in pricing or content. All pricing information, including promotions and incentives, must be verified by an authorized representative for the appropriate community and home. Photography, floor plans, elevations, renderings, virtual tours, maps, square floatage and dimensions are approximate and for illustration purposes only, and way from the homes as built and are subject to change without notice. Homes in each neighborhood may be owned and sold by a separate limited liability company (LC) or other corporate entity.

### **ABOUT THIS HOME**

In the Alpine, you wake up every morning with the world at your feet. Modern, luxurious, and homey, th bathroom floor plan radiates an open, airy light and a lot of heart. With 2,252 finished square feet and 3 beautiful space, you have all the room you need to live your best life yet. Go ahead and take a look insid Transform the flex room off of the entryway to a home office, media room, or playroom. A closet and pc located off the foyer. Past this space, you will find a charming family room, a gorgeous kitchen with an o area, a pantry, and a mudroom. Outside, you have a massive garage to fit your needs and a landscaped Upstairs, leisure awaits in your luxurious master suite. Included in your suite is a spa-like bathroom with large walk-in closet, making it the perfect space to relax and unwind. The second floor also has 2 spaciot a bathroom, a well-placed laundry area, and a large, flexible loft to use however you wish. If you want to add below your home, you have the option to finish the basement with a roomy recreation area, a comf extra bedrooms with walk-in closets.