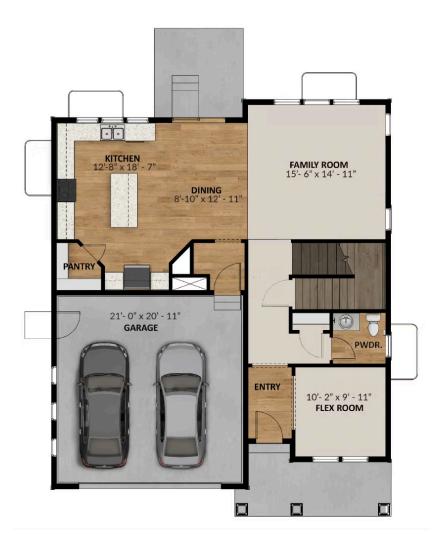

### **FLOOR PLAN**

Pricing, features and availability are subject to change without notice. Fieldstone Homes makes reasonable efforts to provide accurate information, however, no warranties or representations are made as to its accuracy and Fieldstone Homes assumes no liability or responsibility for any errors in pricing or content. All pricing information, including promotions and incentives, must be verified by an authorized representative for the appropriate community and home. Photography, floor plans, elevations, renderings, virtual tours, maps, square floatage and dimensions are approximate and for illustration purposes only, and way from the homes as built and are subject to change without notice. Homes in each neighborhood may be owned and sold by a separate limited liability company (LC) or other corporate entity.

### **ABOUT THIS HOME**

In the Alpine, you wake up every morning with the world at your feet. Modern, luxurious, and homey, th bathroom floor plan radiates an open, airy light and a lot of heart. With 2,252 finished square feet and 3 beautiful space, you have all the room you need to live your best life yet. Go ahead and take a look insid Transform the flex room off of the entryway to a home office, media room, or playroom. A closet and pc located off the foyer. Past this space, you will find a charming family room, a gorgeous kitchen with an o area, a pantry, and a mudroom. Outside, you have a massive garage to fit your needs and a landscaped Upstairs, leisure awaits in your luxurious master suite. Included in your suite is a spa-like bathroom with large walk-in closet, making it the perfect space to relax and unwind. The second floor also has 2 spaciot a bathroom, a well-placed laundry area, and a large, flexible loft to use however you wish. If you want to add below your home, you have the option to finish the basement with a roomy recreation area, a comf extra bedrooms with walk-in closets.