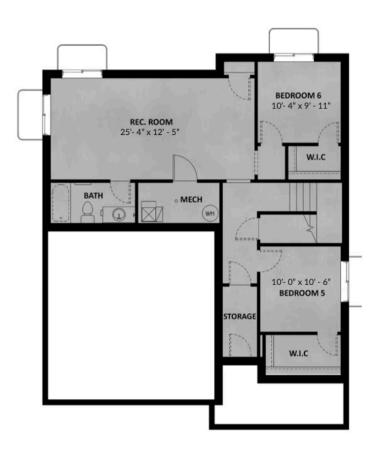

#### UNFINISHED BASEMENT

Pricing, features and availability are subject to change without notice. Fieldstone Homes makes reasonable efforts to provide accurate information, however, no warranties or representations are made as to its accuracy and Fieldstone Homes assumes no liability or responsibility for any errors in pricing or content. All pricing information, including promotions and incentives, must be verified by an authorized representative for the appropriate community and home. Photography, floor plans, elevations, renderings, virtual tours, maps, square footage and dimensions are approximate and for illustration purposes only, and way from the homes as built and are subject to change without notice. Homes in each neighborhood may be owned and sold by a separate limited liability company (LLC) or other corporate entity

### **ABOUT THIS HOME**

In the Alpine, you wake up every morning with the world at your feet. Modern, luxurious, and homey, th bathroom floor plan radiates an open, airy light and a lot of heart. With 2,252 finished square feet and 3 beautiful space, you have all the room you need to live your best life yet. Go ahead and take a look insid Transform the flex room off of the entryway to a home office, media room, or playroom. A closet and pc located off the foyer. Past this space, you will find a charming family room, a gorgeous kitchen with an o area, a pantry, and a mudroom. Outside, you have a massive garage to fit your needs and a landscaped Upstairs, leisure awaits in your luxurious master suite. Included in your suite is a spa-like bathroom with large walk-in closet, making it the perfect space to relax and unwind. The second floor also has 2 spaciot a bathroom, a well-placed laundry area, and a large, flexible loft to use however you wish. If you want to add below your home, you have the option to finish the basement with a roomy recreation area, a comf extra bedrooms with walk-in closets.