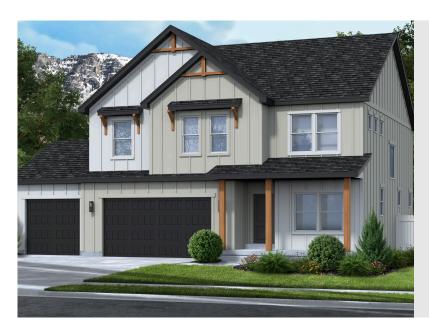

# ALPINE FARME OPTION

SINGLE FAMILY

CALL FOR PRICE

Sq ft: 3,231 Beds: 3 Bath: 2.5

### **ABOUT THIS HOME**

In the Alpine, you wake up every morning with the world at your feet. Modern, luxurious, and homey, th bathroom floor plan radiates an open, airy light and a lot of heart. With 2,252 finished square feet and 3 beautiful space, you have all the room you need to live your best life yet. Go ahead and take a look insid Transform the flex room off of the entryway to a home office, media room, or playroom. A closet and pc located off the foyer. Past this space, you will find a charming family room, a gorgeous kitchen with an o area, a pantry, and a mudroom. Outside, you have a massive garage to fit your needs and a landscaped Upstairs, leisure awaits in your luxurious master suite. Included in your suite is a spa-like bathroom with large walk-in closet, making it the perfect space to relax and unwind. The second floor also has 2 spaciot a bathroom, a well-placed laundry area, and a large, flexible loft to use however you wish. If you want to add below your home, you have the option to finish the basement with a roomy recreation area, a comf extra bedrooms with walk-in closets.