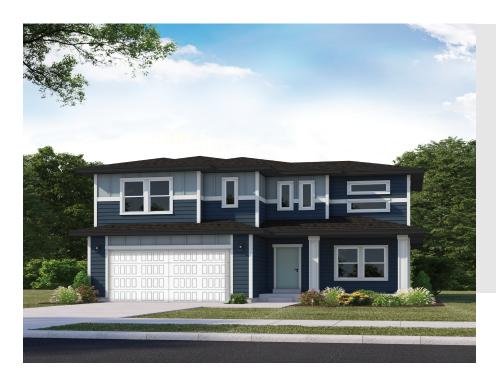

# SUMMIT TRANSITIONAL

SINGLE FAMILY

Sq ft: 3,557

Beds: 3 Bath: 2.5

#### **ABOUT THIS HOME**

Enjoy the luxury and comfort you've always wanted in the Summit, a 3 bedroom, 2.5 bathroom floor plan with 2,480 finished square feet and 3,557 total square feet. The entryway leads to a flex room that's perfect for relaxing by yourself, with family, or guests. The foyer also leads to a convenient closet and powder room. You'll then find a spacious family room with an optional fireplace for optimal coziness. This open space also includes a dining room and your gourmet kitchen with its granite countertops, large island, and spacious pantry. On the second floor, your huge owner's suite is perfect for relaxation. Included is a stunning owner's bathroom with a walkin shower, luxurious tub, dual vanity, and walk-in closet. You'll also find 2 extra bedrooms with closets, a bathroom, a convenient laundry room, and a roomy loft to use however you wish. If you want to add even more space to your home, you have the option to finish the basement with a large recreation area, two bedrooms, and a bathroom. Transform the recreation room into a movie lounge, children's playroom, and more.