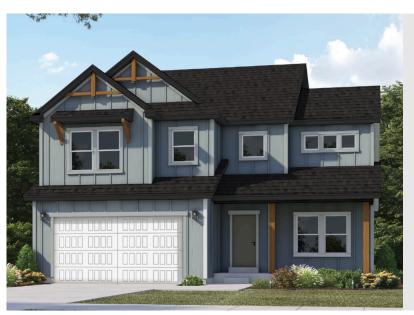

#### **SUMMIT FARM**

SINGLE FAMILY

Sq ft: 3,557 Beds: 3 Bath: 2.5

#### **ABOUT THIS HOME**

Enjoy the luxury and comfort you've always wanted in the Summit, a 3 bedroom, 2.5 bathroom floor pla square feet and 3,557 total square feet. The entryway leads to a flex room that's perfect for relaxing by y guests. The foyer also leads to a convenient closet and powder room. You'll then find a spacious family r fireplace for optimal coziness. This open space also includes a dining room and your gourmet kitchen w countertops, large island, and spacious pantry. On the second floor, your huge owner's suite is perfect for a stunning owner's bathroom with a walk-in shower, luxurious tub, dual vanity, and walk-in closet. You'll bedrooms with closets, a bathroom, a convenient laundry room, and a roomy loft to use however you w even more space to your home, you have the option to finish the basement with a large recreation area, bathroom. Transform the recreation room into a movie lounge, children's playroom, and more.