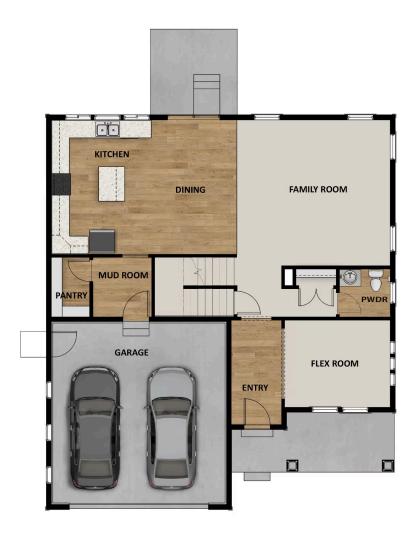

# **FLOOR PLAN**

TravisS@fieldstonehomes.com 385-526-2309

#### **ABOUT THIS HOME**

Enjoy the luxury and comfort you've always wanted in the Summit, a 3 bedroom, 2.5 bathroom floor pla square feet and 3,557 total square feet. The entryway leads to a flex room that's perfect for relaxing by y guests. The foyer also leads to a convenient closet and powder room. You'll then find a spacious family r fireplace for optimal coziness. This open space also includes a dining room and your gourmet kitchen w countertops, large island, and spacious pantry. On the second floor, your huge owner's suite is perfect for a stunning owner's bathroom with a walk-in shower, luxurious tub, dual vanity, and walk-in closet. You'll bedrooms with closets, a bathroom, a convenient laundry room, and a roomy loft to use however you w even more space to your home, you have the option to finish the basement with a large recreation area, bathroom. Transform the recreation room into a movie lounge, children's playroom, and more.