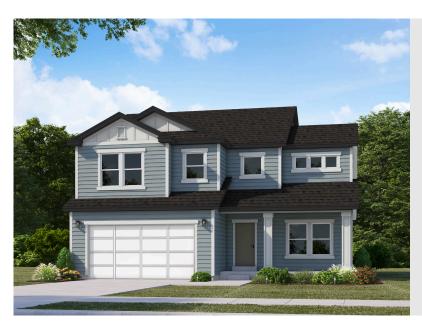

### SUMMIT CRAF

SINGLE FAMILY

Sq ft: 3,557 Beds: 3 Bath: 2.5

#### **ABOUT THIS HOME**

Enjoy the luxury and comfort you've always wanted in the Summit, a 3 bedroom, 2.5 bathroom floor pla square feet and 3,557 total square feet. The entryway leads to a flex room that's perfect for relaxing by y guests. The foyer also leads to a convenient closet and powder room. You'll then find a spacious family r fireplace for optimal coziness. This open space also includes a dining room and your gourmet kitchen w countertops, large island, and spacious pantry. On the second floor, your huge owner's suite is perfect for a stunning owner's bathroom with a walk-in shower, luxurious tub, dual vanity, and walk-in closet. You'll bedrooms with closets, a bathroom, a convenient laundry room, and a roomy loft to use however you w even more space to your home, you have the option to finish the basement with a large recreation area, bathroom. Transform the recreation room into a movie lounge, children's playroom, and more.