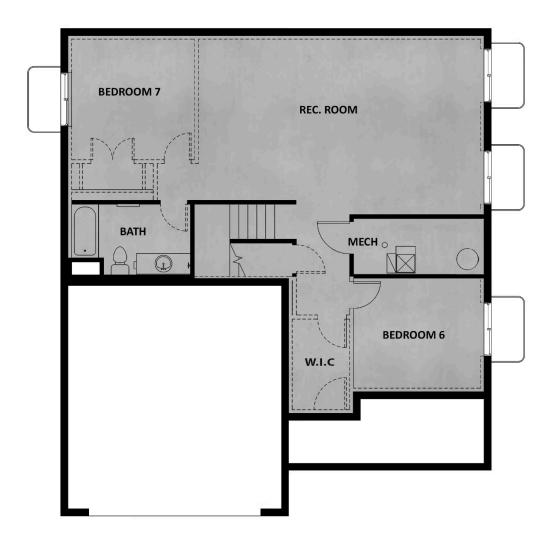

# **FLOOR PLAN**

TravisS@fieldstonehomes.com 385-526-2309

#### **ABOUT THIS HOME**

Enjoy the luxury and comfort you've always wanted in the Summit, a 3 bedroom, 2.5 bathroom floor pla square feet and 3,557 total square feet. The entryway leads to a flex room that's perfect for relaxing by y guests. The foyer also leads to a convenient closet and powder room. You'll then find a spacious family r fireplace for optimal coziness. This open space also includes a dining room and your gourmet kitchen w countertops, large island, and spacious pantry. On the second floor, your huge owner's suite is perfect for a stunning owner's bathroom with a walk-in shower, luxurious tub, dual vanity, and walk-in closet. You'll bedrooms with closets, a bathroom, a convenient laundry room, and a roomy loft to use however you w even more space to your home, you have the option to finish the basement with a large recreation area, bathroom. Transform the recreation room into a movie lounge, children's playroom, and more.