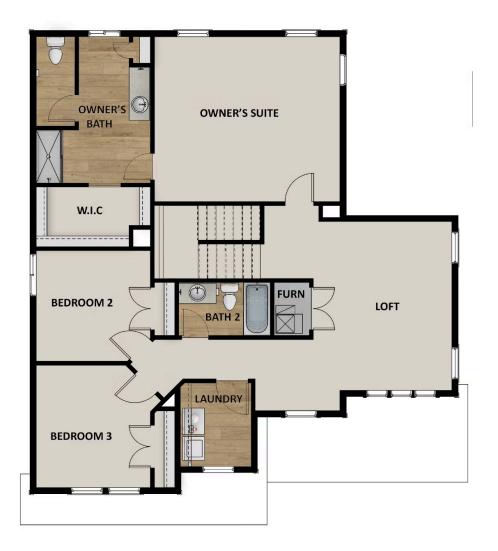

# **FLOOR PLAN**

TravisS@fieldstonehomes.com 385-526-2309

#### **ABOUT THIS HOME**

Enjoy the luxury and comfort you've always wanted in the Summit, a 3 bedroom, 2.5 bathroom floor pla square feet and 3,557 total square feet. The entryway leads to a flex room that's perfect for relaxing by y guests. The foyer also leads to a convenient closet and powder room. You'll then find a spacious family r fireplace for optimal coziness. This open space also includes a dining room and your gourmet kitchen w countertops, large island, and spacious pantry. On the second floor, your huge owner's suite is perfect for a stunning owner's bathroom with a walk-in shower, luxurious tub, dual vanity, and walk-in closet. You'll bedrooms with closets, a bathroom, a convenient laundry room, and a roomy loft to use however you w even more space to your home, you have the option to finish the basement with a large recreation area, bathroom. Transform the recreation room into a movie lounge, children's playroom, and more.