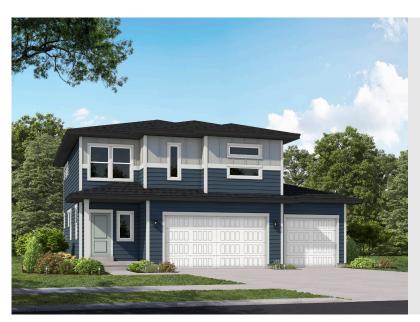

### **BORDEAUX TR**

SINGLE FAMILY

Sq ft: 2,527 Beds: 3 Bath: 2.5

### **ABOUT THIS HOME**

The Bordeaux showcases a contemporary design with 3 bedrooms, 2.5 bathrooms, 1,852 finished square feet, and 2,527 total square feet. Walk inside t powder room off the hallway, and an expansive family room, dining room, and kitchen. Spend time with family lounging in the light and bright family ro that has plenty of counter space, a large island, and a nearby pantry that keeps food within reach. Also included is a mudroom off the garage and stairs the second floor, you'll discover a loft space and an owner's suite containing a gorgeous bathroom with a large shower, walk-in closet, and vanity. On the a convenient laundry room, bathroom, closet, and two bedrooms that also have walk-in closets for plenty of storage space. An optional finished basem space. This beautiful area includes a recreational room, bathroom, and storage. Design your recreational room for your own wants and needs—whethe lounge, children's playroom, craft room, or workout area—the options are endless!