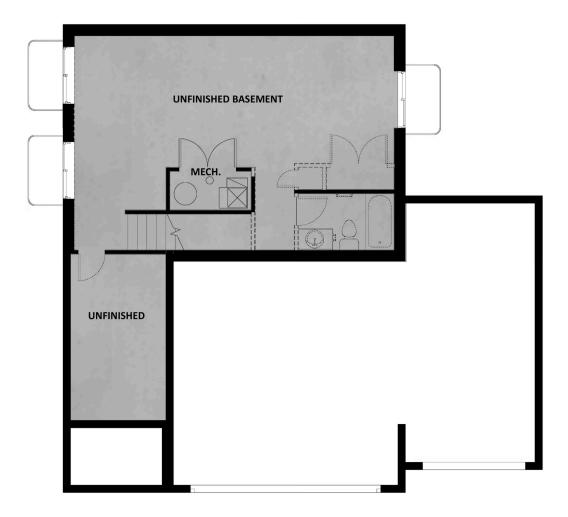

# **FLOOR PLAN**

TravisS@fieldstonehomes.com 385-526-2309

### **ABOUT THIS HOME**

The Bordeaux showcases a contemporary design with 3 bedrooms, 2.5 bathrooms, 1,852 finished square feet, and 2,527 total square feet. Walk inside t powder room off the hallway, and an expansive family room, dining room, and kitchen. Spend time with family lounging in the light and bright family ro that has plenty of counter space, a large island, and a nearby pantry that keeps food within reach. Also included is a mudroom off the garage and stairs the second floor, you'll discover a loft space and an owner's suite containing a gorgeous bathroom with a large shower, walk-in closet, and vanity. On the a convenient laundry room, bathroom, closet, and two bedrooms that also have walk-in closets for plenty of storage space. An optional finished basem space. This beautiful area includes a recreational room, bathroom, and storage. Design your recreational room for your own wants and needs—whethe lounge, children's playroom, craft room, or workout area—the options are endless!