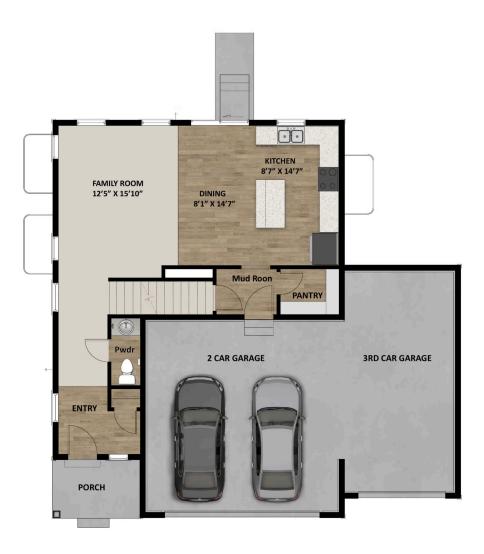

### **FLOOR PLAN**

TravisS@fieldstonehomes.com 385-526-2309

### **ABOUT THIS HOME**

The Bordeaux showcases a contemporary design with 3 bedrooms, 2.5 bathrooms, 1,852 finished square feet, and 2,527 total square feet. Walk inside t powder room off the hallway, and an expansive family room, dining room, and kitchen. Spend time with family lounging in the light and bright family ro that has plenty of counter space, a large island, and a nearby pantry that keeps food within reach. Also included is a mudroom off the garage and stairs the second floor, you'll discover a loft space and an owner's suite containing a gorgeous bathroom with a large shower, walk-in closet, and vanity. On the a convenient laundry room, bathroom, closet, and two bedrooms that also have walk-in closets for plenty of storage space. An optional finished basem space. This beautiful area includes a recreational room, bathroom, and storage. Design your recreational room for your own wants and needs—whethe lounge, children's playroom, craft room, or workout area—the options are endless!