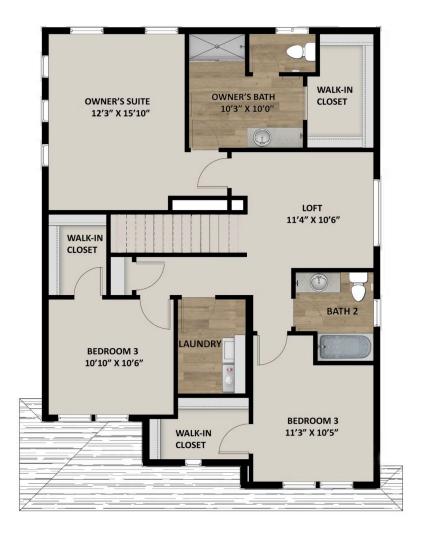

# **FLOOR PLAN**

TravisS@fieldstonehomes.com 385-526-2309

### **ABOUT THIS HOME**

The Bordeaux showcases a contemporary design with 3 bedrooms, 2.5 bathrooms, 1,852 finished square feet, and 2,527 total square feet. Walk inside t powder room off the hallway, and an expansive family room, dining room, and kitchen. Spend time with family lounging in the light and bright family ro that has plenty of counter space, a large island, and a nearby pantry that keeps food within reach. Also included is a mudroom off the garage and stairs the second floor, you'll discover a loft space and an owner's suite containing a gorgeous bathroom with a large shower, walk-in closet, and vanity. On the a convenient laundry room, bathroom, closet, and two bedrooms that also have walk-in closets for plenty of storage space. An optional finished basem space. This beautiful area includes a recreational room, bathroom, and storage. Design your recreational room for your own wants and needs—whethe lounge, children's playroom, craft room, or workout area—the options are endless!