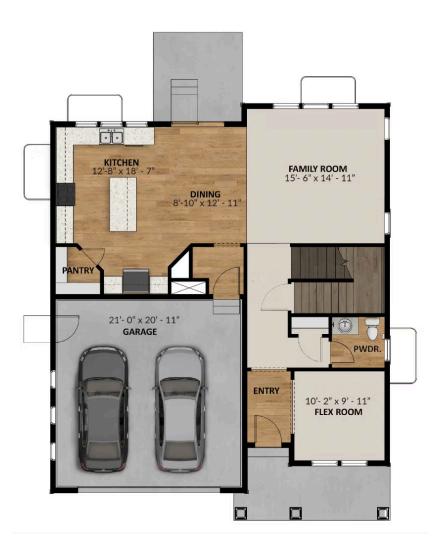

## **FLOOR PLAN**

Pricing, features and availability are subject to change without notice. Fieldstone Homes makes reasonable efforts to provide accurate information, however, no warranties or representations are made as to its accuracy and Fieldstone Homes assumes no liability or responsibility for any errors in pricing or content. All pricing information, including promotions and incentives, must be verified by an authorized representative for the appropriate community and home. Photography, floor plans, elevations, renderings, virtual tours, maps, square floatage and dimensions are approximate and for illustration purposes only, and way from the homes as built and are subject to change without notice. Homes in each neighborhood may be owned and sold by a separate limited liability company (LC) or other corporate entity.

#### **ABOUT THIS HOME**

In the Alpine, you wake up every morning with the world at your feet. Modern, luxurious, and homey, th bathroom floor plan radiates an open, airy light and a lot of heart. With 2,252 finished square feet and 3 beautiful space, you have all the room you need to live your best life yet. Go ahead and take a look insid Transform the flex room off of the entryway to a home office, media room, or playroom. A closet and pc located off the foyer. Past this space, you will find a charming family room, a gorgeous kitchen with an o area, a pantry, and a mudroom. Outside, you have a massive garage to fit your needs and a landscaped Upstairs, leisure awaits in your luxurious master suite. Included in your suite is a spa-like bathroom with large walk-in closet, making it the perfect space to relax and unwind. The second floor also has 2 spaciot a bathroom, a well-placed laundry area, and a large, flexible loft to use however you wish. If you want to add below your home, you have the option to finish the basement with a roomy recreation area, a comf extra bedrooms with walk-in closets.