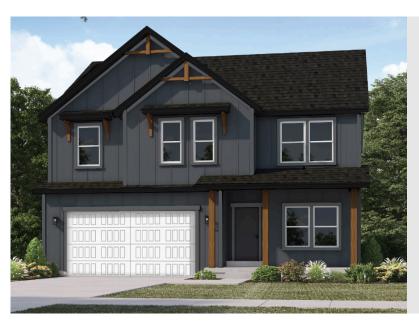

#### **ALPINE FARMH**

SINGLE FAMILY

Sq ft: 3,231 Beds: 3 Bath: 2.5

#### **ABOUT THIS HOME**

In the Alpine, you wake up every morning with the world at your feet. Modern, luxurious, and homey, th bathroom floor plan radiates an open, airy light and a lot of heart. With 2,252 finished square feet and 3 beautiful space, you have all the room you need to live your best life yet. Go ahead and take a look insid Transform the flex room off of the entryway to a home office, media room, or playroom. A closet and pc located off the foyer. Past this space, you will find a charming family room, a gorgeous kitchen with an o area, a pantry, and a mudroom. Outside, you have a massive garage to fit your needs and a landscaped Upstairs, leisure awaits in your luxurious master suite. Included in your suite is a spa-like bathroom with large walk-in closet, making it the perfect space to relax and unwind. The second floor also has 2 spaciot a bathroom, a well-placed laundry area, and a large, flexible loft to use however you wish. If you want to add below your home, you have the option to finish the basement with a roomy recreation area, a comf extra bedrooms with walk-in closets.