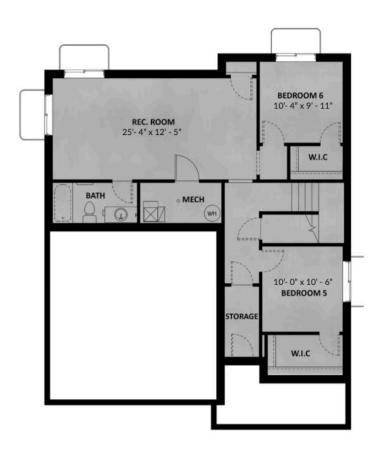

#### UNFINISHED BASEMENT

Pricing, features and availability are subject to change without notice. Fieldstone Homes makes reasonable efforts to provide accurate information, however, no warranties or representations are made as to its accuracy and Fieldstone Homes assumes no liability or responsibility for any errors in pricing or content. All pricing information, including promotions and incentives, must be verified by an authorized representative for the appropriate community and home. Photography, floor plans, elevations, renderings, virtual tours, maps, square footage and dimensions are approximate and for illustration purposes only, and way from the homes as built and are subject to change without notice. Homes in each neighborhood may be owned and sold by a separate limited liability company (LLC) or other corporate entity

#### **ABOUT THIS HOME**

In the Alpine, you wake up every morning with the world at your feet. Modern, luxurious, and homey, th bathroom floor plan radiates an open, airy light and a lot of heart. With 2,252 finished square feet and 3 beautiful space, you have all the room you need to live your best life yet. Go ahead and take a look insid Transform the flex room off of the entryway to a home office, media room, or playroom. A closet and pc located off the foyer. Past this space, you will find a charming family room, a gorgeous kitchen with an o area, a pantry, and a mudroom. Outside, you have a massive garage to fit your needs and a landscaped Upstairs, leisure awaits in your luxurious master suite. Included in your suite is a spa-like bathroom with large walk-in closet, making it the perfect space to relax and unwind. The second floor also has 2 spaciot a bathroom, a well-placed laundry area, and a large, flexible loft to use however you wish. If you want to add below your home, you have the option to finish the basement with a roomy recreation area, a comf extra bedrooms with walk-in closets.