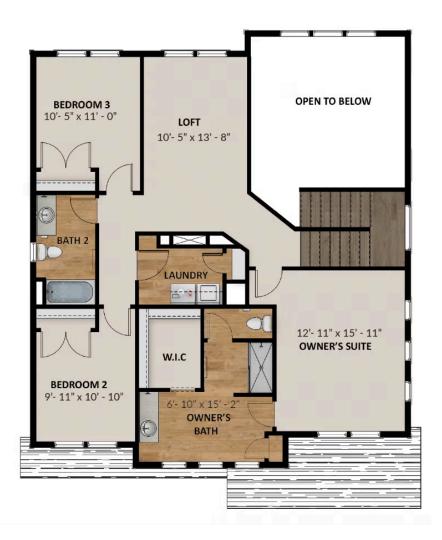

## **FLOOR PLAN**

Pricing, features and availability are subject to change without notice. Fieldstone Homes makes reasonable efforts to provide accurate information, however, no warranties or representations are made as to its accuracy and Fieldstone Homes assumes no liability or responsibility for any errors in pricing or content. All pricing information, including promotions and incentives, must be verified by an authorized representative for the appropriate community and home. Photography, floor plans, elevations, renderings, virtual tours, maps, square floatage and dimensions are approximate and for illustration purposes only, and way from the homes as built and are subject to change without notice. Homes in each neighborhood may be owned and sold by a separate limited liability company (LC) or other corporate entity.

#### **ABOUT THIS HOME**

In the Alpine, you wake up every morning with the world at your feet. Modern, luxurious, and homey, th bathroom floor plan radiates an open, airy light and a lot of heart. With 2,252 finished square feet and 3 beautiful space, you have all the room you need to live your best life yet. Go ahead and take a look insid Transform the flex room off of the entryway to a home office, media room, or playroom. A closet and pc located off the foyer. Past this space, you will find a charming family room, a gorgeous kitchen with an o area, a pantry, and a mudroom. Outside, you have a massive garage to fit your needs and a landscaped Upstairs, leisure awaits in your luxurious master suite. Included in your suite is a spa-like bathroom with large walk-in closet, making it the perfect space to relax and unwind. The second floor also has 2 spaciot a bathroom, a well-placed laundry area, and a large, flexible loft to use however you wish. If you want to add below your home, you have the option to finish the basement with a roomy recreation area, a comf extra bedrooms with walk-in closets.