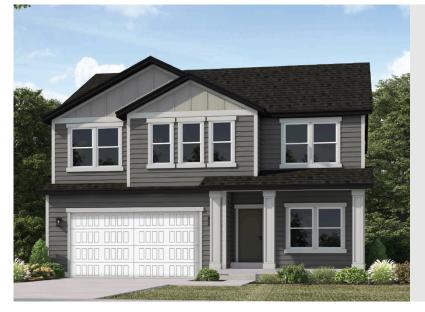

# ALPINE CRAFT

SINGLE FAMILY

Sq ft: 3,231 Beds: 3 Bath: 2.5

## **ABOUT THIS HOME**

In the Alpine, you wake up every morning with the world at your feet. Modern, luxurious, and homey, th bathroom floor plan radiates an open, airy light and a lot of heart. With 2,252 finished square feet and 3 beautiful space, you have all the room you need to live your best life yet. Go ahead and take a look insid Transform the flex room off of the entryway to a home office, media room, or playroom. A closet and pc located off the foyer. Past this space, you will find a charming family room, a gorgeous kitchen with an o area, a pantry, and a mudroom. Outside, you have a massive garage to fit your needs and a landscaped Upstairs, leisure awaits in your luxurious master suite. Included in your suite is a spa-like bathroom with large walk-in closet, making it the perfect space to relax and unwind. The second floor also has 2 spaciou a bathroom, a well-placed laundry area, and a large, flexible loft to use however you wish. If you want to add below your home, you have the option to finish the basement with a roomy recreation area, a comf extra bedrooms with walk-in closets.