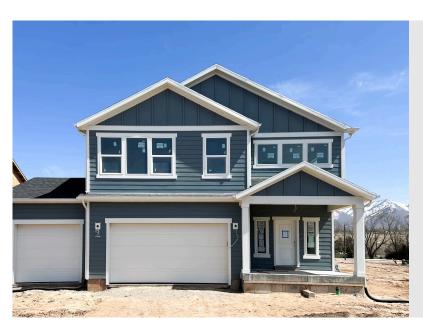

## 924 W COLUMI #110, RIVERDA

SINGLE FAMILY

CALL FOR PRICE

Sq ft: 2,953 Beds: 3 Bath: 2.5

## **ABOUT THIS HOME**

INCENTIVE: Up To \$25,500

HIGHLIGHTED INCLUDED FEATURES:

3rd Car Garage

3'x3' Rear Composite Deck

**Upgraded Cabinets Throughout** 

6'x3' Kitchen Island With Cabinets

Whirlpool Fingerprint Resistant Gas Kitchen Appliances

Quartz Countertops Throughout

Tile Backsplash In Kitchen

Pricing, features and availability are subject to change without notice. Fieldstone Homes makes reasonable efforts to provide accurate information, however, no warranties or representations are made as to its accuracy and Fieldstone Homes assumes no liability or responsibility for any errors in pricing or content. All pricing information, including promotions and incentives, must be verified by an authorized representative for the appropriate community and home. Photography, floor plans, elevations, renderings, virtual tours, maps, square footage and dimensions are approximate and for illustration purposes only, and will vary from the homes as built and are subject to change without notice.