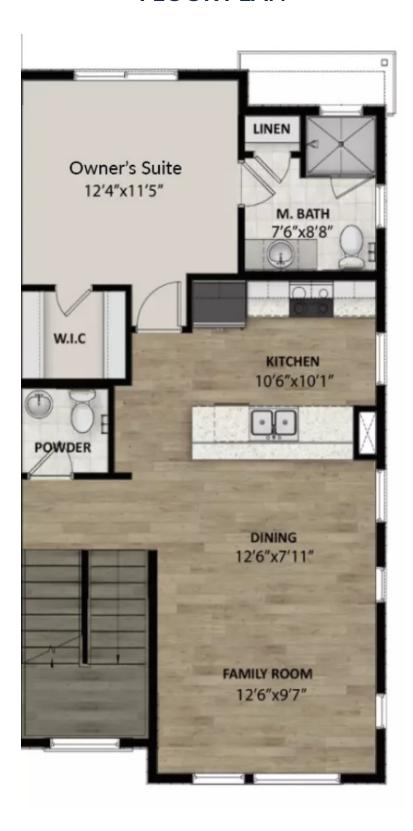

## **FLOOR PLAN**

TravisS@fieldstonehomes.com 714-225-4668

### **ABOUT THIS HOME**

The transitional exterior design flows through all architectural details of this stunning 3-story townhome. Enjoy living in our Woodbury townhome floorplan featuring 4 bedrooms, 2.5 bathrooms, 1,772 total square feet and 2-car garage. This unique end unit design includes extra windows for increased natural light and openness. Enter the first floor to a flex room for an office, music room or living room. The kitchen and family room are just up the stairs and are the perfect place to gather with friends and family around the extended bar in the kitchen. A powder room is conveniently located near the main living area. The modern design combined with 9' ceilings is an inviting space with an open concept. The Owner's Suite is located on the second floor and includes a private bathroom with a walk-in closet for your own private retreat. The large laundry room, three additional bedrooms and a full bathroom are located on the third floor. You'll want to call this new Silver Creek Townhome your home.