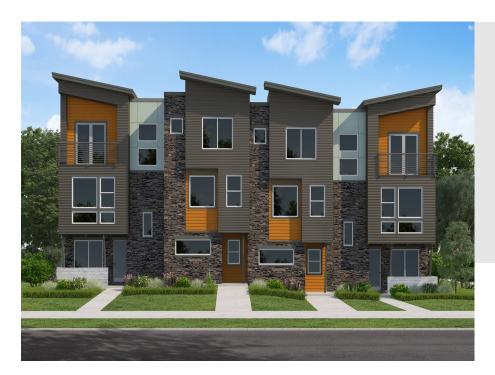

### **WOODBURY**

**TOWNHOME** 

Sq ft: 1,772 Beds: 4

Bath: 2.5

### **ABOUT THIS HOME**

The transitional exterior design flows through all architectural details of this stunning 3-story townhome. Enjoy living in our Woodbury townhome floorplan featuring 4 bedrooms, 2.5 bathrooms, 1,772 total square feet and 2-car garage. This unique end unit design includes extra windows for increased natural light and openness. Enter the first floor to a flex room for an office, music room or living room. The kitchen and family room are just up the stairs and are the perfect place to gather with friends and family around the extended bar in the kitchen. A powder room is conveniently located near the main living area. The modern design combined with 9' ceilings is an inviting space with an open concept. The Owner's Suite is located on the second floor and includes a private bathroom with a walk-in closet for your own private retreat. The large laundry room, three additional bedrooms and a full bathroom are located on the third floor. You'll want to call this new Silver Creek Townhome your home.