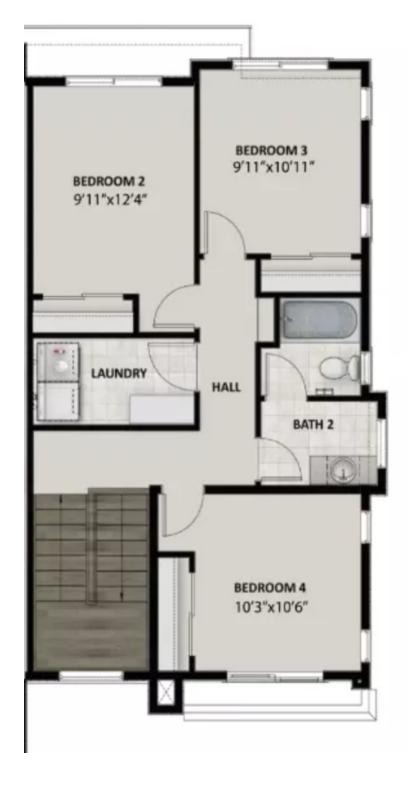

## **FLOOR PLAN**

### **ABOUT THIS HOME**

The transitional exterior design flows through all architectural details of this stunning 3-story townhome. Enjoy living in our Woodbury townhome floorplan featuring 4 bedrooms, 2.5 bathrooms, 1,772 total square feet and 2-car garage. This unique end unit design includes extra windows for increased natural light and openness. Enter the first floor to a flex room for an office, music room or living room. The kitchen and family room are just up the stairs and are the perfect place to gather with friends and family around the extended bar in the kitchen. A powder room is conveniently located near the main living area. The modern design combined with 9' ceilings is an inviting space with an open concept. The Owner's Suite is located on the second floor and includes a private bathroom with a walk-in closet for your own private retreat. The large laundry room, three additional bedrooms and a full bathroom are located on the third floor. You'll want to call this new Silver Creek Townhome your home.