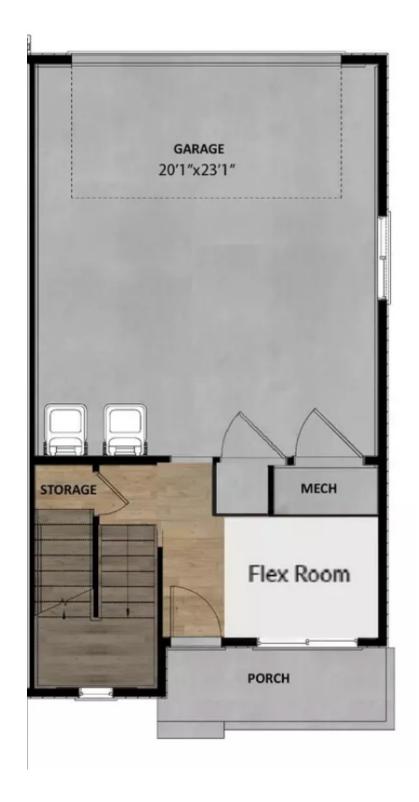

## **FLOOR PLAN**

Pricing, features and availability are subject to change without notice. Fieldstone Homes makes reasonable efforts to provide accurate information, however, no warranties or representations are made as to its accuracy and Fieldstone Homes assumes no liability or responsibility for any errors in pricing or content. All pricing information, including promotions and incentives, must be verified by an authorized representative for the appropriate community and home. Photography, floor plans, elevations, renderings, virtual tours, maps, square footage and dimensions are approximate and for illustration purposes only, and will vary from the homes as built and are subject to change without notice. Homes in each neighborhood may be owned and sold by a separate limited liability company (LLC) or other corporate entity.

### **ABOUT THIS HOME**

The transitional exterior design flows through all architectural details of this stunning 3-story townhome. Enjoy living in our Woodbury townhome floorplan featuring 4 bedrooms, 2.5 bathrooms, 1,772 total square feet and 2-car garage. This unique end unit design includes extra windows for increased natural light and openness. Enter the first floor to a flex room for an office, music room or living room. The kitchen and family room are just up the stairs and are the perfect place to gather with friends and family around the extended bar in the kitchen. A powder room is conveniently located near the main living area. The modern design combined with 9' ceilings is an inviting space with an open concept. The Owner's Suite is located on the second floor and includes a private bathroom with a walk-in closet for your own private retreat. The large laundry room, three additional bedrooms and a full bathroom are located on the third floor. You'll want to call this new Silver Creek Townhome your home.