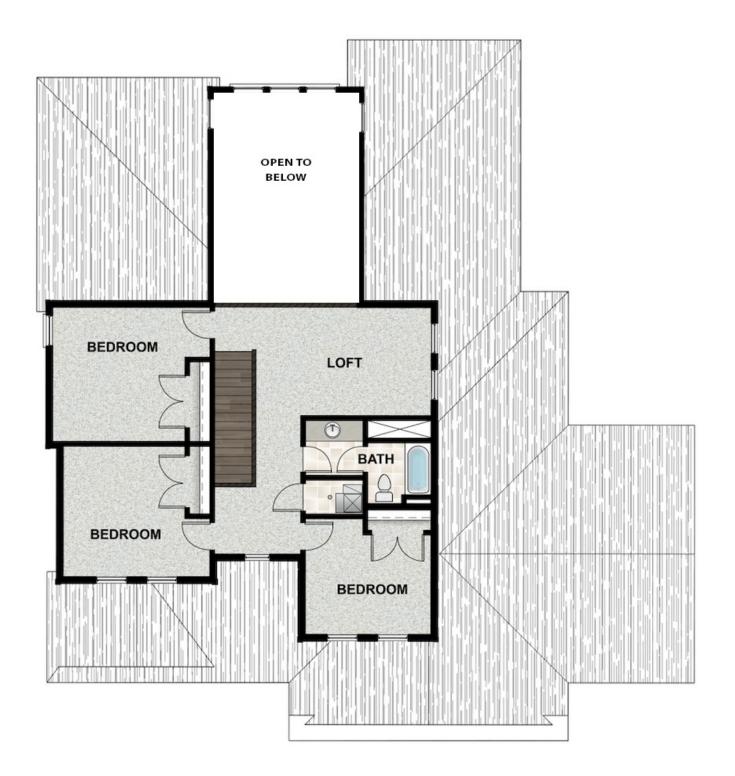

# **FLOOR PLAN**

TravisS@fieldstonehomes.com 385-402-7817

## **ABOUT THIS HOME**

Enjoy coming home to the Sage floor plan with 4 bedrooms, 2.5 bathrooms, 2,750 finished sq ft, and 4,430 total sq ft. Transform the flex room off the entryway into a home office or play room. Continuing inside, you'll find a convenient mudroom, powder bath, and laundry room. Past this is a grand, two-story great room with floor-to-ceiling windows. This flows into a beautiful kitchen with our signature kitchen island and a walk-in pantry, as well as a bright and spacious dining area. Off the living room you have a luxurious owner's suite with a spa-like owner's bathroom that features a gorgeous walk-in shower and large walk-in closet. Upstairs you have a loft space, perfect for a game room or lounge space. You also have 3 more additional bedrooms, and a full bathroom. Outside you have a 3 car garage with an optional 4 car garage. You also have the opportunity for more space in an optional finished basement with a large recreation room, one more bedroom, and a full bathroom.