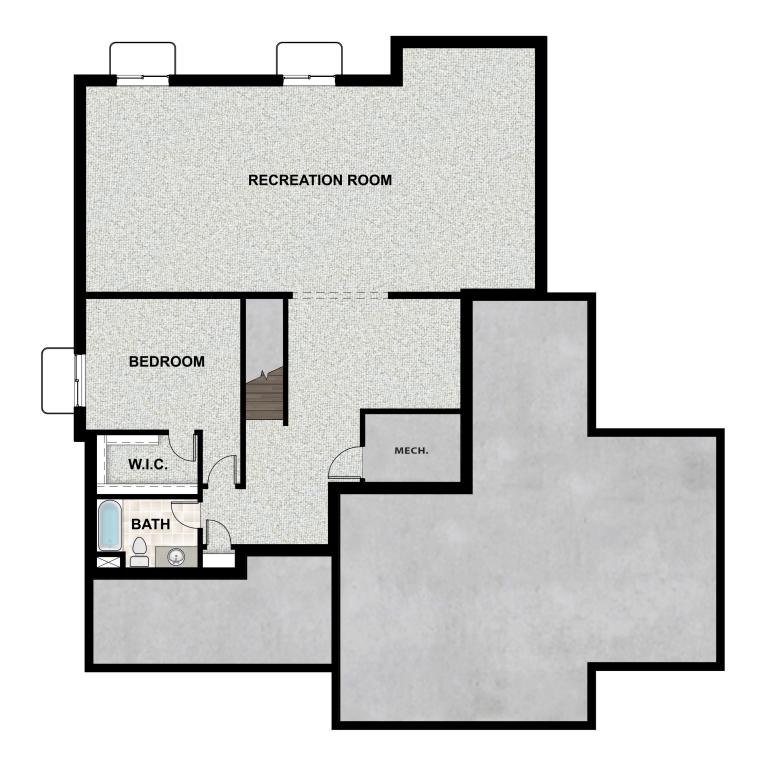

## **FLOOR PLAN**

TravisS@fieldstonehomes.com 385-402-7817

## **ABOUT THIS HOME**

Enjoy coming home to the Sage floor plan with 4 bedrooms, 2.5 bathrooms, 2,750 finished sq ft, and 4,430 total sq ft. Transform the flex room off the entryway into a home office or play room. Continuing inside, you'll find a convenient mudroom, powder bath, and laundry room. Past this is a grand, two-story great room with floor-to-ceiling windows. This flows into a beautiful kitchen with our signature kitchen island and a walk-in pantry, as well as a bright and spacious dining area. Off the living room you have a luxurious owner's suite with a spa-like owner's bathroom that features a gorgeous walk-in shower and large walk-in closet. Upstairs you have a loft space, perfect for a game room or lounge space. You also have 3 more additional bedrooms, and a full bathroom. Outside you have a 3 car garage with an optional 4 car garage. You also have the opportunity for more space in an optional finished basement with a large recreation room, one more bedroom, and a full bathroom.