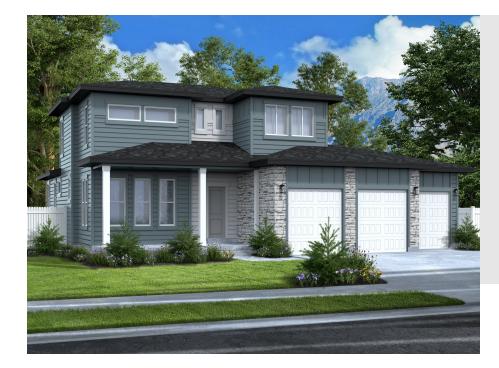

# SAGE TRANSITIONAL - ADU OPTION

SINGLE FAMILY

Sq ft: 4,430 Beds: 4 Bath: 2.5

## **ABOUT THIS HOME**

Enjoy coming home to the Sage floor plan with 4 bedrooms, 2.5 bathrooms, 2,750 finished sq ft, and 4,430 total sq ft. Transform the flex room off the entryway into a home office or play room. Continuing inside, you'll find a convenient mudroom, powder bath, and laundry room. Past this is a grand, two-story great room with floor-to-ceiling windows. This flows into a beautiful kitchen with our signature kitchen island and a walk-in pantry, as well as a bright and spacious dining area. Off the living room you have a luxurious owner's suite with a spa-like owner's bathroom that features a gorgeous walk-in shower and large walk-in closet. Upstairs you have a loft space, perfect for a game room or lounge space. You also have 3 more additional bedrooms, and a full bathroom. Outside you have a 3 car garage with an optional 4 car garage. You also have the opportunity for more space in an optional finished basement with a large recreation room, one more bedroom, and a full bathroom.