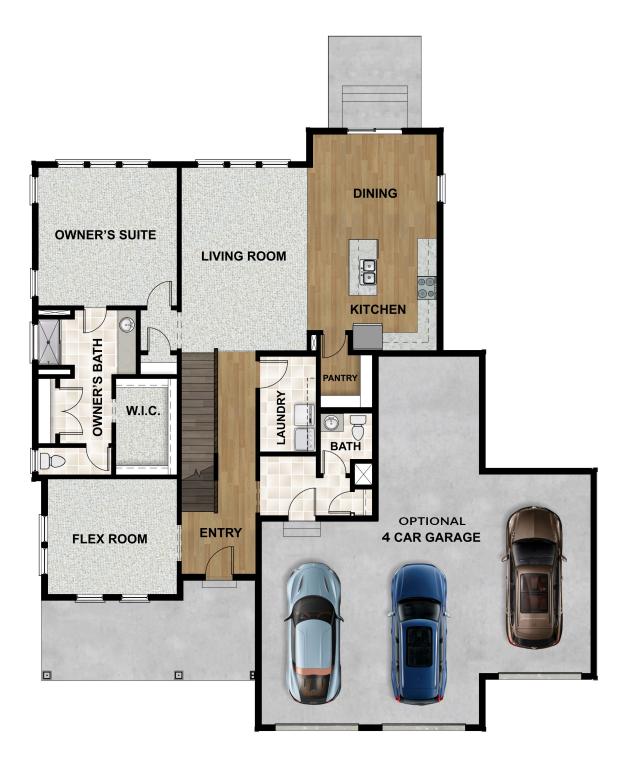

### **FLOOR PLAN**

TravisS@fieldstonehomes.com 385-402-7817

## **ABOUT THIS HOME**

Enjoy coming home to the Sage floor plan with 4 bedrooms, 2.5 bathrooms, 2,750 finished sq ft, and 4,430 total sq ft. Transform the flex room off the entryway into a home office or play room. Continuing inside, you'll find a convenient mudroom, powder bath, and laundry room. Past this is a grand, two-story great room with floor-to-ceiling windows. This flows into a beautiful kitchen with our signature kitchen island and a walk-in pantry, as well as a bright and spacious dining area. Off the living room you have a luxurious owner's suite with a spa-like owner's bathroom that features a gorgeous walk-in shower and large walk-in closet. Upstairs you have a loft space, perfect for a game room or lounge space. You also have 3 more additional bedrooms, and a full bathroom. Outside you have a 3 car garage with an optional 4 car garage. You also have the opportunity for more space in an optional finished basement with a large recreation room, one more bedroom, and a full bathroom.