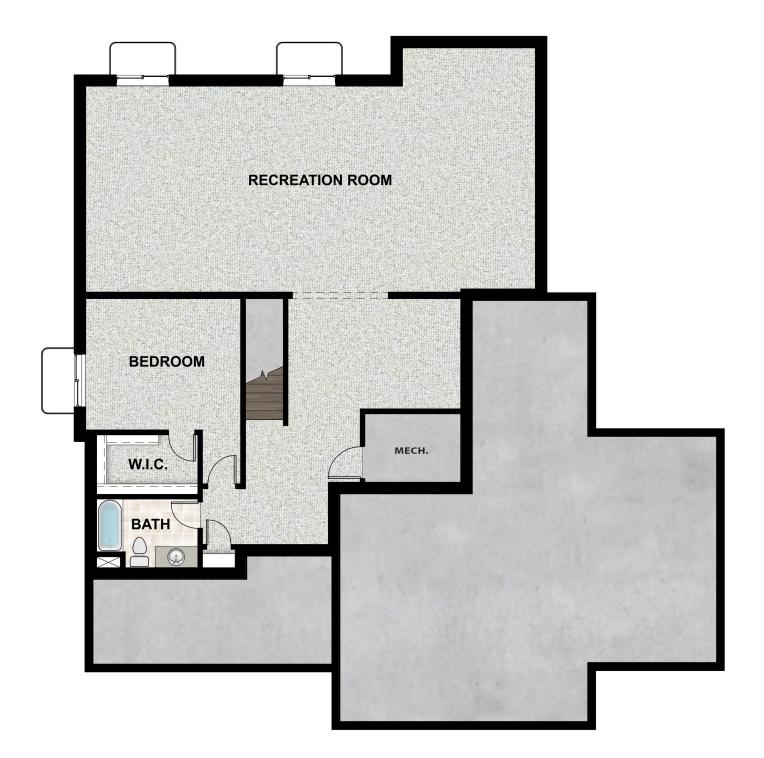

## **ABOUT THIS HOME**

Enjoy coming home to the Sage floor plan with 4 bedrooms, 2.5 bathrooms, 2,750 finished sq ft, and 4,430 total sq ft. Transform the flex room off the entryway into a home office or play room. Continuing inside, you'll find a convenient mudroom, powder bath, and laundry room. Past this is a grand, two-story great room with floor-to-ceiling windows. This flows into a beautiful kitchen with our signature kitchen island and a walk-in pantry, as well as a bright and spacious dining area. Off the living room you have a luxurious owner's suite with a spa-like owner's bathroom that features a gorgeous walk-in shower and large walk-in closet. Upstairs you have a loft space, perfect for a game room or lounge space. You also have 3 more additional bedrooms, and a full bathroom. Outside you have a 3 car garage with an optional 4 car garage. You also have the opportunity for more space in an optional finished basement with a large recreation room, one more bedroom, and a full bathroom.

## **FLOOR PLAN**

TravisS@fieldstonehomes.com 385-402-7817