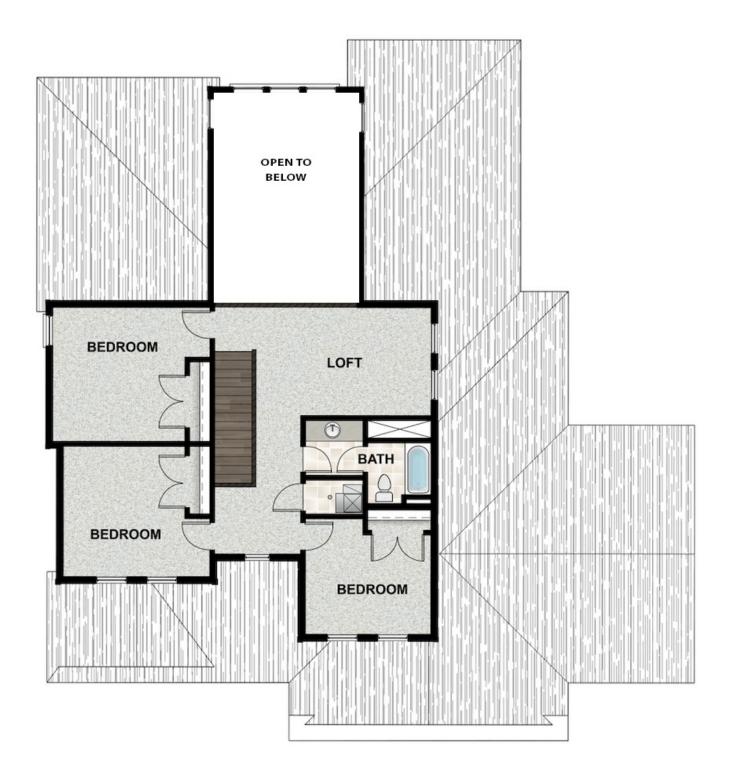

## **ABOUT THIS HOME**

Enjoy coming home to the Sage floor plan with 4 bedrooms, 2.5 bathrooms, 2,750 finished sq ft, and 4,430 total sq ft. Transform the flex room off the entryway into a home office or play room. Continuing inside, you'll find a convenient mudroom, powder bath, and laundry room. Past this is a grand, two-story great room with floor-to-ceiling windows. This flows into a beautiful kitchen with our signature kitchen island and a walk-in pantry, as well as a bright and spacious dining area. Off the living room you have a luxurious owner's suite with a spa-like owner's bathroom that features a gorgeous walk-in shower and large walk-in closet. Upstairs you have a loft space, perfect for a game room or lounge space. You also have 3 more additional bedrooms, and a full bathroom. Outside you have a 3 car garage with an optional 4 car garage. You also have the opportunity for more space in an optional finished basement with a large recreation room, one more bedroom, and a full bathroom.

## **FLOOR PLAN**

TravisS@fieldstonehomes.com 385-402-7817