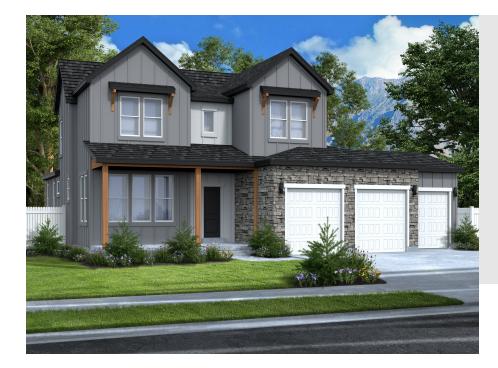

# SAGE FARMHOUSE -ADU OPTION

SINGLE FAMILY

Sq ft: 4,430 Beds: 4 Bath: 2.5

## **ABOUT THIS HOME**

Enjoy coming home to the Sage floor plan with 4 bedrooms, 2.5 bathrooms, 2,750 finished sq ft, and 4,430 total sq ft. Transform the flex room off the entryway into a home office or play room. Continuing inside, you'll find a convenient mudroom, powder bath, and laundry room. Past this is a grand, two-story great room with floor-to-ceiling windows. This flows into a beautiful kitchen with our signature kitchen island and a walk-in pantry, as well as a bright and spacious dining area. Off the living room you have a luxurious owner's suite with a spa-like owner's bathroom that features a gorgeous walk-in shower and large walk-in closet. Upstairs you have a loft space, perfect for a game room or lounge space. You also have 3 more additional bedrooms, and a full bathroom. Outside you have a 3 car garage with an optional 4 car garage. You also have the opportunity for more space in an optional finished basement with a large recreation room, one more bedroom, and a full bathroom.