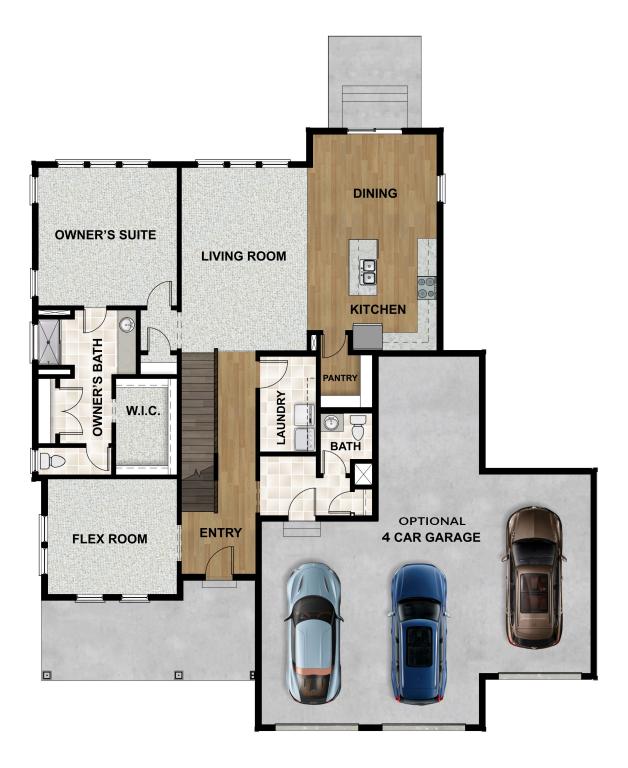

## **ABOUT THIS HOME**

Enjoy coming home to the Sage floor plan with 4 bedrooms, 2.5 bathrooms, 2,750 finished sq ft, and 4,430 total sq ft. Transform the flex room off the entryway into a home office or play room. Continuing inside, you'll find a convenient mudroom, powder bath, and laundry room. Past this is a grand, two-story great room with floor-to-ceiling windows. This flows into a beautiful kitchen with our signature kitchen island and a walk-in pantry, as well as a bright and spacious dining area. Off the living room you have a luxurious owner's suite with a spa-like owner's bathroom that features a gorgeous walk-in shower and large walk-in closet. Upstairs you have a loft space, perfect for a game room or lounge space. You also have 3 more additional bedrooms, and a full bathroom. Outside you have a 3 car garage with an optional 4 car garage. You also have the opportunity for more space in an optional finished basement with a large recreation room, one more bedroom, and a full bathroom.

### **FLOOR PLAN**

TravisS@fieldstonehomes.com 385-402-7817