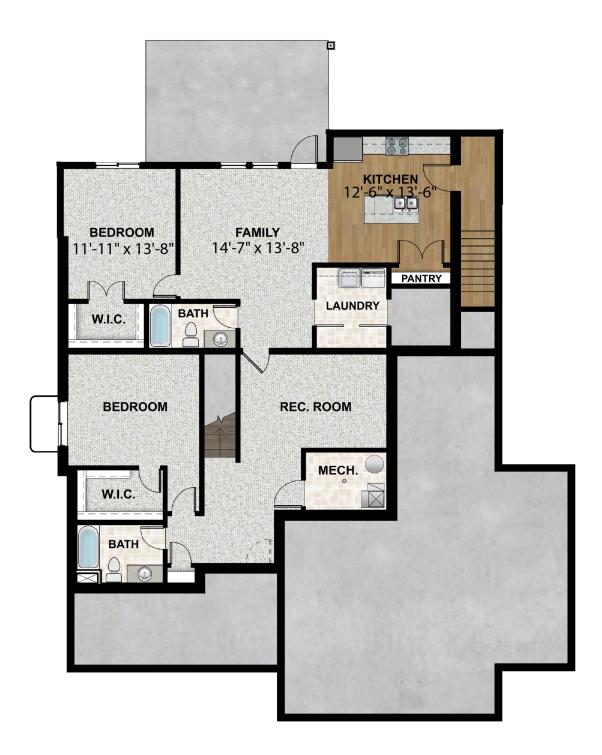

as a bright and spacious dining area. Off the living room you have a luxurious owner's suite with a spa-like owner's bathroom that features a gorgeous walk-in shower and large walk-in closet. Upstairs you have a loft space, perfect for a game room or lounge space. You also have 3 more additional bedrooms, and a full bathroom. Outside you have a 3 car garage with an optional 4 car garage. You also have the opportunity for more space in an optional finished basement with a large recreation room, one more bedroom, and a full bathroom.



TravisS@fieldstonehomes.com 385-402-7817

### **FLOOR PLAN**





TravisS@fieldstonehomes.com 385-402-7817

## **FLOOR PLAN**





TravisS@fieldstonehomes.com 385-402-7817

## **FLOOR PLAN**





TravisS@fieldstonehomes.com 385-402-7817

### **FLOOR PLAN**