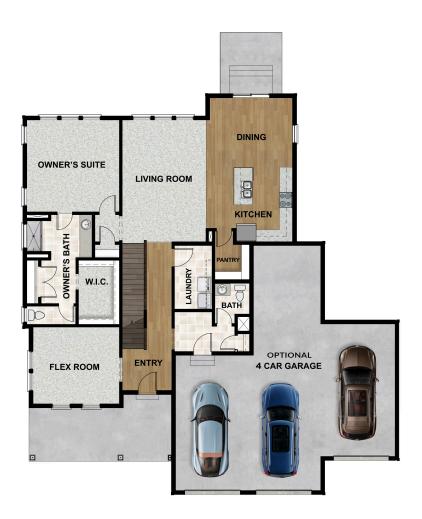

## **FLOOR PLAN**

Pricing, features and availability are subject to change without notice. Fieldstone Homes makes reasonable efforts to provide accurate information, however, no warranties or representations are made as to its accuracy and Fieldstone Homes assumes no liability or responsibility for any errors in pricing or content. All pricing information, including promotions and incentives, must be verified by an authorized representative for the appropriate community and home. Photography, floor plans, elevations, renderings, virtual tours, maps, square floatage and dimensions are approximate and for illustration purposes only, and way from the homes as built and are subject to change without notice. Homes in each neighborhood may be owned and sold by a separate limited liability company (LC) or other corporate entity.

### **ABOUT THIS HOME**

Enjoy coming home to the Sage floor plan with 4 bedrooms, 2.5 bathrooms, 2,750 finished sq ft, and 4,430 total sq ft. Transform the flex room off the e room. Continuing inside, you'll find a convenient mudroom, powder bath, and laundry room. Past this is a grand, two-story great room with floor-to-cei beautiful kitchen with our signature kitchen island and a walk-in pantry, as well as a bright and spacious dining area. Off the living room you have a luxt owner's bathroom that features a gorgeous walk-in shower and large walk-in closet. Upstairs you have a loft space, perfect for a game room or lounge additional bedrooms, and a full bathroom. Outside you have a 3 car garage with an optional 4 car garage. You also have the opportunity for more space with a large recreation room, one more bedroom, and a full bathroom.