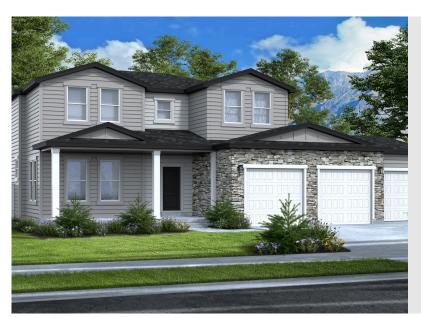

# SAGE CRAFTSN OPTION

SINGLE FAMILY

Sq ft: 4,430 Beds: 4 Bath: 2.5

### **ABOUT THIS HOME**

Enjoy coming home to the Sage floor plan with 4 bedrooms, 2.5 bathrooms, 2,750 finished sq ft, and 4,430 total sq ft. Transform the flex room off the e room. Continuing inside, you'll find a convenient mudroom, powder bath, and laundry room. Past this is a grand, two-story great room with floor-to-cei beautiful kitchen with our signature kitchen island and a walk-in pantry, as well as a bright and spacious dining area. Off the living room you have a luxt owner's bathroom that features a gorgeous walk-in shower and large walk-in closet. Upstairs you have a loft space, perfect for a game room or lounge additional bedrooms, and a full bathroom. Outside you have a 3 car garage with an optional 4 car garage. You also have the opportunity for more space with a large recreation room, one more bedroom, and a full bathroom.