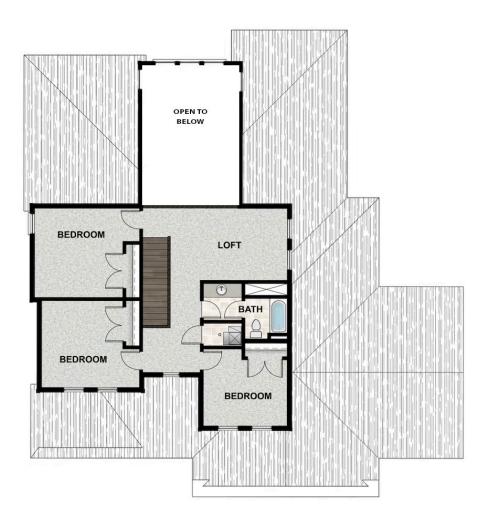

## **FLOOR PLAN**

Pricing, features and availability are subject to change without notice. Fieldstone Homes makes reasonable efforts to provide accurate information, however, no warranties or representations are made as to its accuracy and Fieldstone Homes assumes no liability or responsibility for any errors in pricing or content. All pricing information, including promotions and incentives, must be verified by an authorized representative for the appropriate community and home. Photography, floor plans, elevations, renderings, virtual tours, maps, square footage and dimensions are approximate and for illustration purposes only, and way from the homes as built and are subject to change without notice. Homes in each neighborhood may be owned and sold by a separate limited liability company (LLC) or other corporate entity

### **ABOUT THIS HOME**

Enjoy coming home to the Sage floor plan with 4 bedrooms, 2.5 bathrooms, 2,750 finished sq ft, and 4,430 total sq ft. Transform the flex room off the e room. Continuing inside, you'll find a convenient mudroom, powder bath, and laundry room. Past this is a grand, two-story great room with floor-to-cei beautiful kitchen with our signature kitchen island and a walk-in pantry, as well as a bright and spacious dining area. Off the living room you have a luxt owner's bathroom that features a gorgeous walk-in shower and large walk-in closet. Upstairs you have a loft space, perfect for a game room or lounge additional bedrooms, and a full bathroom. Outside you have a 3 car garage with an optional 4 car garage. You also have the opportunity for more space with a large recreation room, one more bedroom, and a full bathroom.