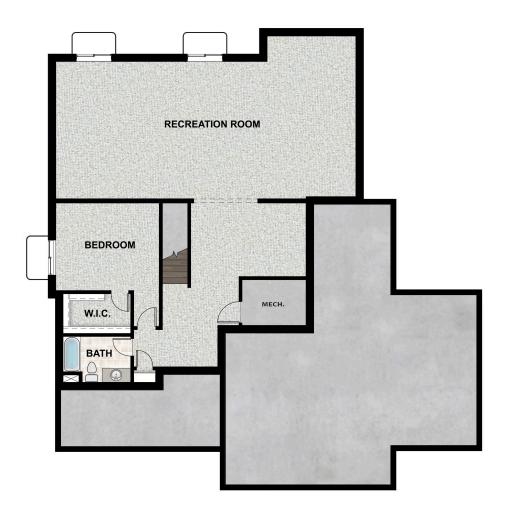

## **FLOOR PLAN**

Pricing, features and availability are subject to change without notice. Fieldstone Homes makes reasonable efforts to provide accurate information, however, no warranties or representations are made as to its accuracy and Fieldstone Homes assumes no liability or responsibility for any errors in pricing or content. All pricing information, including promotions and incentives, must be verified by an authorized representative for the appropriate community and home. Photography, floor plans, elevations, renderings, virtual tours, maps, square footage and dimensions are approximate and for illustration purposes only, and way from the homes as built and are subject to change without notice. Homes in each neighborhood may be owned and sold by a separate limited liability company (LLC) or other corporate entity

### **ABOUT THIS HOME**

Enjoy coming home to the Sage floor plan with 4 bedrooms, 2.5 bathrooms, 2,750 finished sq ft, and 4,430 total sq ft. Transform the flex room off the e room. Continuing inside, you'll find a convenient mudroom, powder bath, and laundry room. Past this is a grand, two-story great room with floor-to-cei beautiful kitchen with our signature kitchen island and a walk-in pantry, as well as a bright and spacious dining area. Off the living room you have a luxt owner's bathroom that features a gorgeous walk-in shower and large walk-in closet. Upstairs you have a loft space, perfect for a game room or lounge additional bedrooms, and a full bathroom. Outside you have a 3 car garage with an optional 4 car garage. You also have the opportunity for more space with a large recreation room, one more bedroom, and a full bathroom.