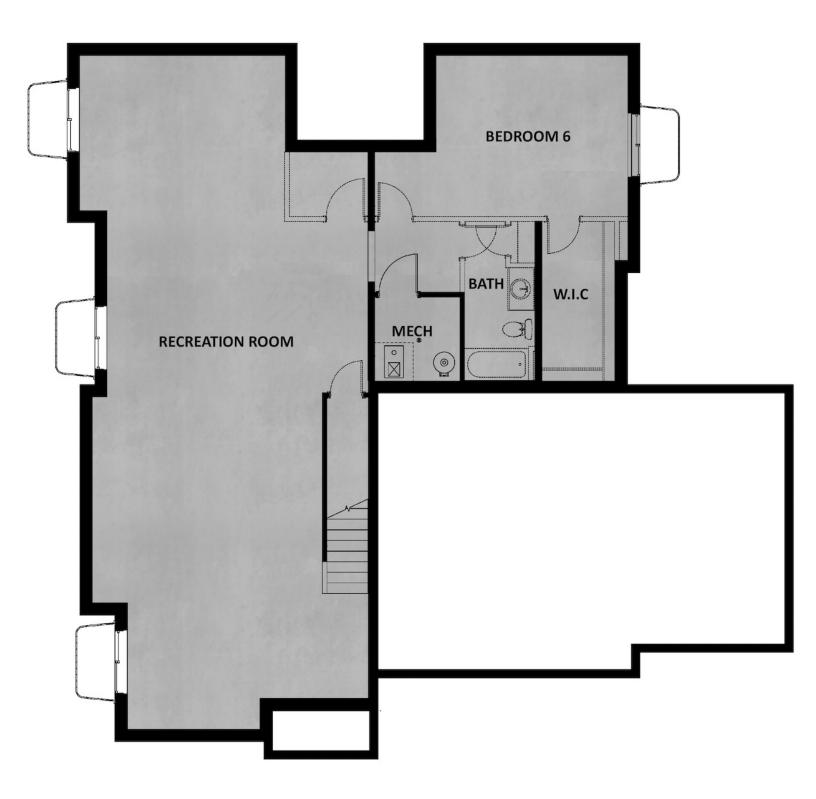

ONAL

SINGLE FAMILY

Sq ft: 4,315

Beds: 4

Bath: 2.5

#### **ABOUT THIS HOME**

Enjoy the openness of this amazing floor plan with an abundance of natural light. The flex room is close to the entrance and is ideal as an office, gym or a formal gathering space. Enter the two-story great room with unstoppable light that floods from an open floor plan. The two-story great room is ideal to gather with the living spaces tied together for a high-end living experience. The state-of-the-art kitchen includes a massive island with seating for 4 and is equipped with plenty of cooktop and countertop space.



TravisS@fieldstonehomes.com 385-402-7817

### **FLOOR PLAN**





TravisS@fieldstonehomes.com 385-402-7817

#### **FLOOR PLAN**





TravisS@fieldstonehomes.com 385-402-7817

## **FLOOR PLAN**





TravisS@fieldstonehomes.com 385-402-7817

### **FLOOR PLAN**