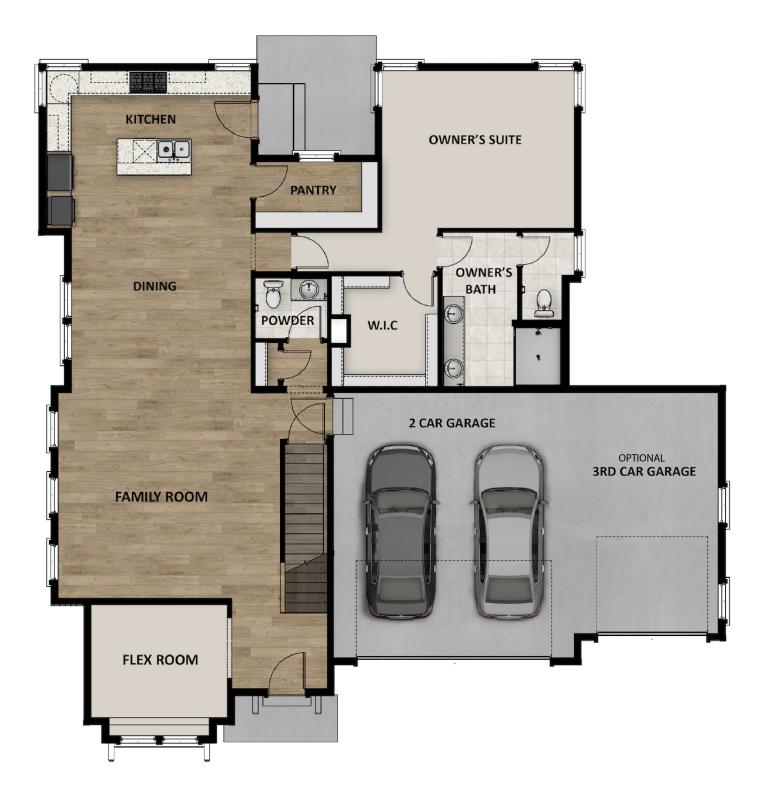

TravisS@fieldstonehomes.com 385-402-7817



# HIGHLAND TRANSITIONAL

SINGLE FAMILY

Sq ft: 4,315

Beds: 4

Bath: 2.5

#### **ABOUT THIS HOME**

Enjoy the openness of this amazing floor plan with an abundance of natural light. The flex room is close to the entrance and is ideal as an office, gym or a formal gathering space. Enter the two-story great room with unstoppable light that floods from an open floor plan. The two-story great room is ideal to gather with the living spaces tied together for a high-end living experience. The state-of-the-art kitchen includes a massive island with seating for 4 and is equipped with plenty of cooktop and countertop space.



TravisS@fieldstonehomes.com 385-402-7817

### **FLOOR PLAN**





TravisS@fieldstonehomes.com 385-402-7817

#### **FLOOR PLAN**





TravisS@fieldstonehomes.com 385-402-7817

## **FLOOR PLAN**





TravisS@fieldstonehomes.com 385-402-7817

### **FLOOR PLAN**