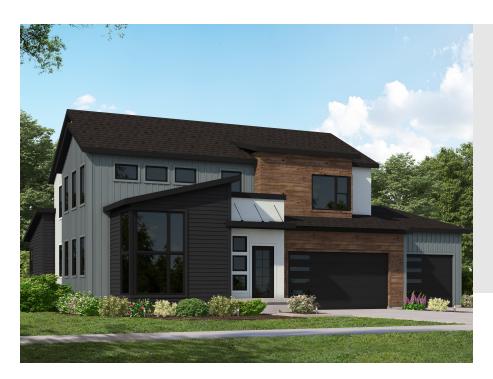

# HIGHLAND TRANSITIONAL

SINGLE FAMILY

Sq ft: 4,315

Beds: 4

Bath: 2.5

#### **ABOUT THIS HOME**

Enjoy the openness of this amazing floor plan with an abundance of natural light. The flex room is close to the entrance and is ideal as an office, gym or a formal gathering space. Enter the two-story great room with unstoppable light that floods from an open floor plan. The two-story great room is ideal to gather with the living spaces tied together for a high-end living experience. The state-of-the-art kitchen includes a massive island with seating for 4 and is equipped with plenty of cooktop and countertop space.