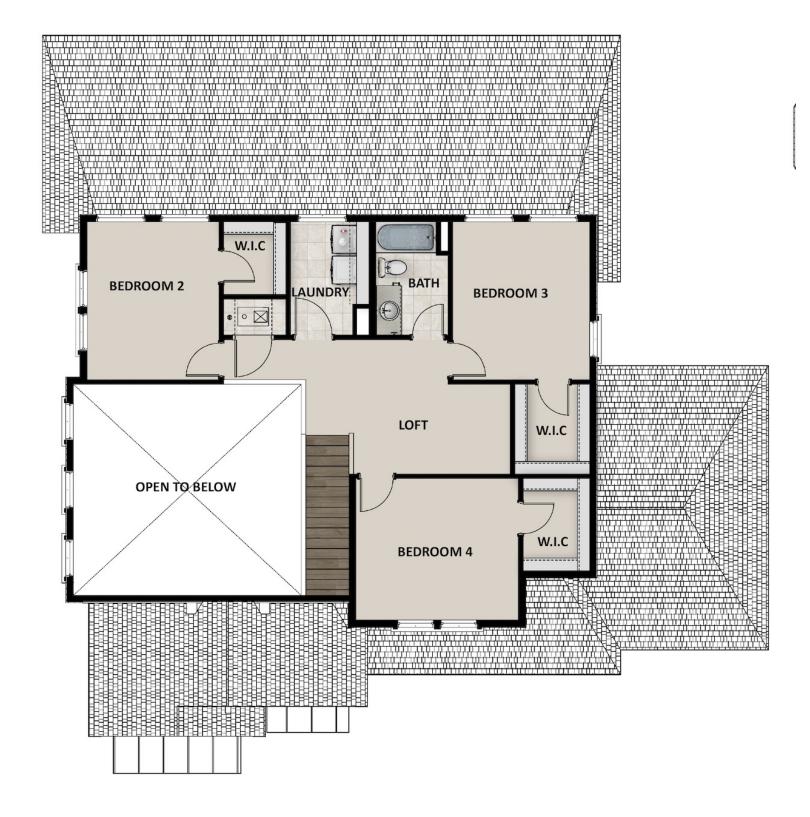

TravisS@fieldstonehomes.com 385-402-7817



# HIGHLAND TRANSITIONAL

SINGLE FAMILY

Sq ft: 4,315

Beds: 4

Bath: 2.5

#### **ABOUT THIS HOME**

Enjoy the openness of this amazing floor plan with an abundance of natural light. The flex room is close to the entrance and is ideal as an office, gym or a formal gathering space. Enter the two-story great room with unstoppable light that floods from an open floor plan. The two-story great room is ideal to gather with the living spaces tied together for a high-end living experience. The state-of-the-art kitchen includes a massive island with seating for 4 and is equipped with plenty of cooktop and countertop space.



TravisS@fieldstonehomes.com 385-402-7817

### **FLOOR PLAN**





TravisS@fieldstonehomes.com 385-402-7817

#### **FLOOR PLAN**





TravisS@fieldstonehomes.com 385-402-7817

## **FLOOR PLAN**





TravisS@fieldstonehomes.com 385-402-7817

### **FLOOR PLAN**