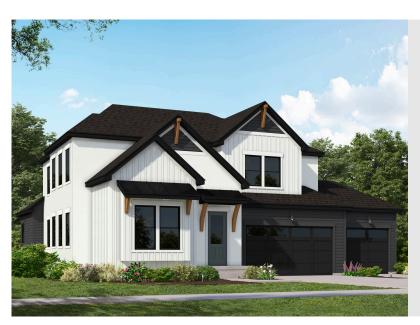

# HIGHLAND MC FARMHOUSE

SINGLE FAMILY

Sq ft: 4,315 Beds: 4 Bath: 2.5

### **ABOUT THIS HOME**

Enjoy the openness of this amazing floor plan with an abundance of natural light. The flex room is close to the entrance and is ideal as an office, gym or two-story great room with unstoppable light that floods from an open floor plan. The two-story great room is ideal to gather with the living spaces tied experience. The state-of-the-art kitchen includes a massive island with seating for 4 and is equipped with plenty of cooktop and countertop space.