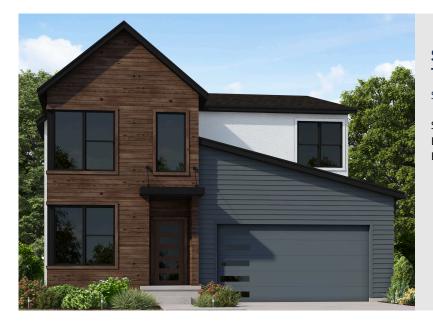

# SUMMERWOO TRANSITIONAI

SINGLE FAMILY

Sq ft: 3,618 Beds: 3 Bath: 2.5

#### **ABOUT THIS HOME**

Enjoy the openness of this amazing floor plan with an abundance of natural light. The flex room is close ideal as an office, gym or a formal gathering space. Enter the two-story great room with unstoppable ligl open floor plan. The two-story great room is ideal to gather with the living spaces tied together for a hig The state-of-the-art kitchen includes a massive island with seating for 4 and is equipped with plenty of cospace.