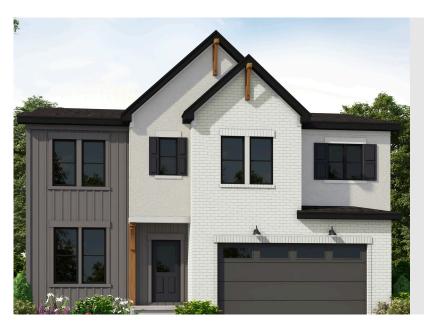

## STELLA MODEI FARMHOUSE

SINGLE FAMILY

Sq ft: 3,312 Beds: 3 Bath: 2.5

### **ABOUT THIS HOME**

The Stella floor plan features 3-5 bedrooms, 2.5-3.5 bathrooms, and 3,312 total square feet. Enjoy the openness of this amazing floor plan with an abur room, close to the entrance of the home, is ideal as an office, gym or a formal living space. Continuing in you have a convenient powder bath located of story great room with unstoppable light that floods from floor to ceiling windows, and flows into a spacious dining room and state-of-the-art kitchen. The seating for 4 and is equipped with a gourmet kitchen and plenty of countertop space. Off the dining room, you'll find a practical mudroom that leads to loft space with a balcony you can take advantage of the views with. The Owner's Suite is spacious and flooded with light from all of the windows. You we plenty of space. The Owner's Bath is spa-like with a walk-in shower, large vanity, natural light, and a water closet. You will also find two more bedrooms this upper floor. In the basement, you have the option for even more room with a recreation room and additional bedroom and bathroom.