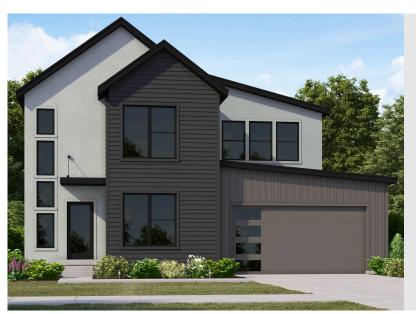

### **SOLITUDE TRA**

SINGLE FAMILY

Sq ft: 3,416 Beds: 3 Bath: 2.5

### **ABOUT THIS HOME**

Enjoy the openness of this amazing floor plan with an abundance of natural light. The flex room is close ideal as an office, gym or a formal gathering space. Enter the two-story great room with unstoppable ligl open floor plan. The two-story great room is ideal to gather with the living spaces tied together for a hig The state-of-the-art kitchen includes a massive island with seating for 4 and is equipped with plenty of cospace.