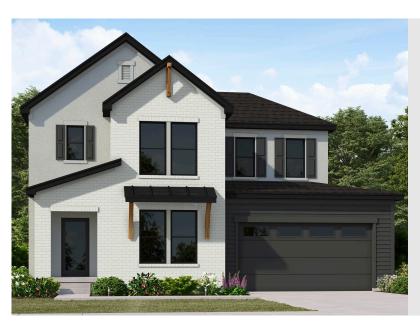

# SOLITUDE MOI FARMHOUSE

SINGLE FAMILY

Sq ft: 3,416 Beds: 3 Bath: 2.5

### **ABOUT THIS HOME**

Enjoy the openness of this amazing floor plan with an abundance of natural light. The flex room is close ideal as an office, gym or a formal gathering space. Enter the two-story great room with unstoppable ligl open floor plan. The two-story great room is ideal to gather with the living spaces tied together for a hig The state-of-the-art kitchen includes a massive island with seating for 4 and is equipped with plenty of cospace.