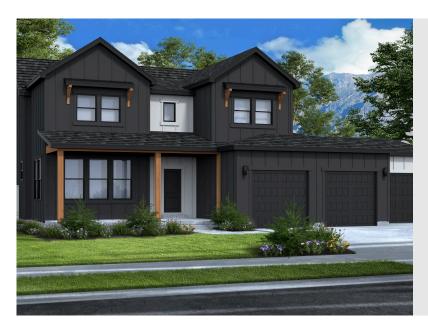

### **SAGE FARMHO**

SINGLE FAMILY

Sq ft: 4,430 Beds: 4 Bath: 2.5

### **ABOUT THIS HOME**

Enjoy coming home to the Sage floor plan with 4 bedrooms, 2.5 bathrooms, 2,750 finished sq ft, and 4,430 total sq ft. Transform the flex room off the e room. Continuing inside, you'll find a convenient mudroom, powder bath, and laundry room. Past this is a grand, two-story great room with floor-to-cei beautiful kitchen with our signature kitchen island and a walk-in pantry, as well as a bright and spacious dining area. Off the living room you have a luxt owner's bathroom that features a gorgeous walk-in shower and large walk-in closet. Upstairs you have a loft space, perfect for a game room or lounge additional bedrooms, and a full bathroom. Outside you have a 3 car garage with an optional 4 car garage. You also have the opportunity for more space with a large recreation room, one more bedroom, and a full bathroom.