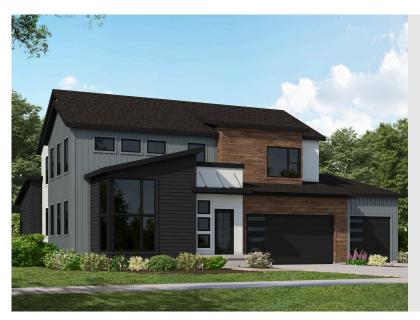

## HIGHLAND TRA

SINGLE FAMILY

Sq ft: 4,315 Beds: 4 Bath: 2.5

### **ABOUT THIS HOME**

Enjoy the openness of this amazing floor plan with an abundance of natural light. The flex room is close to the entrance and is ideal as an office, gym or two-story great room with unstoppable light that floods from an open floor plan. The two-story great room is ideal to gather with the living spaces tied experience. The state-of-the-art kitchen includes a massive island with seating for 4 and is equipped with plenty of cooktop and countertop space.