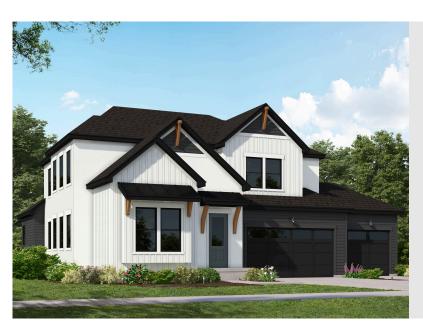

# HIGHLAND MC FARMHOUSE

SINGLE FAMILY

Sq ft: 4,315 Beds: 4 Bath: 2.5

### **ABOUT THIS HOME**

Enjoy the openness of this amazing floor plan with an abundance of natural light. The flex room is close to the entrance and is ideal as an office, gym or two-story great room with unstoppable light that floods from an open floor plan. The two-story great room is ideal to gather with the living spaces tied experience. The state-of-the-art kitchen includes a massive island with seating for 4 and is equipped with plenty of cooktop and countertop space.