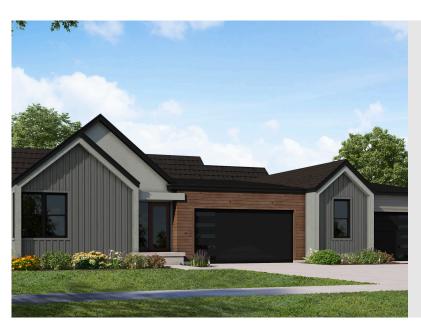

## FIELDCREST TF

SINGLE FAMILY

Sq ft: 3,971 Beds: 3 Bath: 2.5

### **ABOUT THIS HOME**

Enjoy the openness of this amazing floor plan with an abundance of natural light. The flex room is close ideal as an office, gym or a formal gathering space. This rambler shows unstoppable light that floods fro This space is ideal to gather with the living spaces tied together for a high-end living experience. The stat includes a massive island with seating for 4 and is equipped with plenty of cooktop and countertop spac great room make this space feel bright and open.