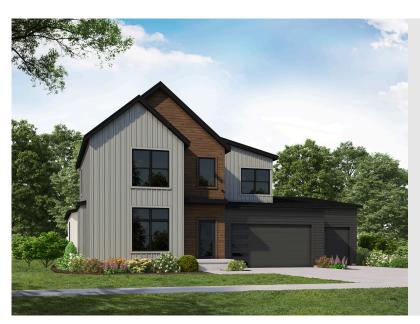

## **EDEN TRANSIT**

SINGLE FAMILY

Sq ft: 4,364 Beds: 4 Bath: 2.5

## **ABOUT THIS HOME**

Enjoy the openness of this amazing floor plan with an abundance of natural light. The flex room is close ideal as an office, gym or a formal gathering space. Enter the two-story great room with unstoppable ligl open floor plan. The two-story great room is ideal to gather with the living spaces tied together for a hig The state-of-the-art kitchen includes a massive island with seating for 4 and is equipped with plenty of cospace.