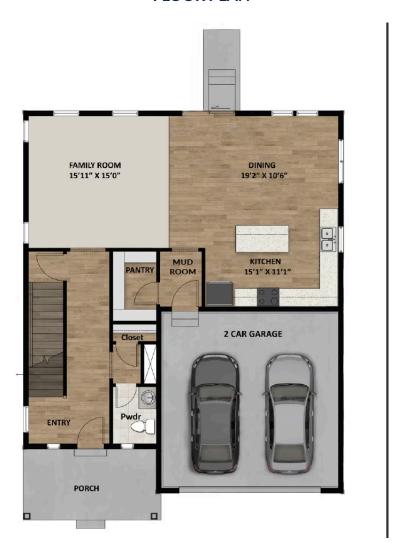

### **FLOOR PLAN**

TravisS@fieldstonehomes.com 385-406-2939

### **ABOUT THIS HOME**

The Elwood features a stylish and spacious design with 3 bedrooms, 2.5 bathrooms, 2,247 finished square feet, and 3,213 total square feet. You'll find a conveniently located along the entryway. As you continue on, you'll discover an open-concept for spacious living with a family room, dining room, and k kitchen counter and updated appliances to cook meals you'll be proud of. Steps away from the kitchen is a roomy pantry and mudroom. Upstairs you'll laundry room, and an owner's suite. All bedrooms include walk-in closets to give you needed storage space. In the owner's suite, you'll discover a spacie shower, vanity, and water closet. You have the option to finish the basement for a recreational room, bedroom, bathroom, closet, and storage space. To room you'll love most—whether that be for a movie lounge, children's playroom, craft room, or workout area.