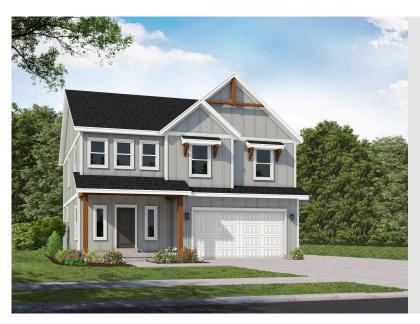

#### **ELWOOD FARN**

SINGLE FAMILY

Sq ft: 3,213 Beds: 3 Bath: 2.5

### **ABOUT THIS HOME**

The Elwood features a stylish and spacious design with 3 bedrooms, 2.5 bathrooms, 2,247 finished square feet, and 3,213 total square feet. You'll find a conveniently located along the entryway. As you continue on, you'll discover an open-concept for spacious living with a family room, dining room, and k kitchen counter and updated appliances to cook meals you'll be proud of. Steps away from the kitchen is a roomy pantry and mudroom. Upstairs you'll laundry room, and an owner's suite. All bedrooms include walk-in closets to give you needed storage space. In the owner's suite, you'll discover a spacie shower, vanity, and water closet. You have the option to finish the basement for a recreational room, bedroom, bathroom, closet, and storage space. To room you'll love most—whether that be for a movie lounge, children's playroom, craft room, or workout area.