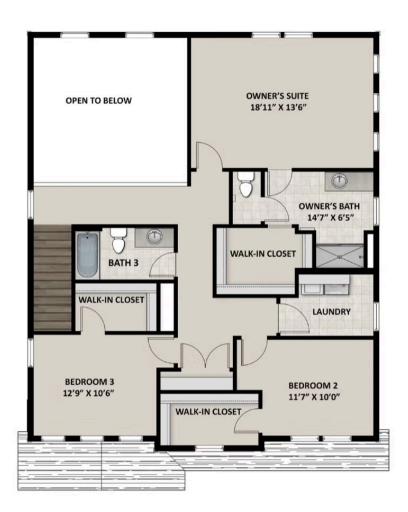

### **FLOOR PLAN**

TravisS@fieldstonehomes.com 385-406-2939

### **ABOUT THIS HOME**

The Elwood features a stylish and spacious design with 3 bedrooms, 2.5 bathrooms, 2,247 finished square feet, and 3,213 total square feet. You'll find a conveniently located along the entryway. As you continue on, you'll discover an open-concept for spacious living with a family room, dining room, and k kitchen counter and updated appliances to cook meals you'll be proud of. Steps away from the kitchen is a roomy pantry and mudroom. Upstairs you'll laundry room, and an owner's suite. All bedrooms include walk-in closets to give you needed storage space. In the owner's suite, you'll discover a spacie shower, vanity, and water closet. You have the option to finish the basement for a recreational room, bedroom, bathroom, closet, and storage space. To room you'll love most—whether that be for a movie lounge, children's playroom, craft room, or workout area.