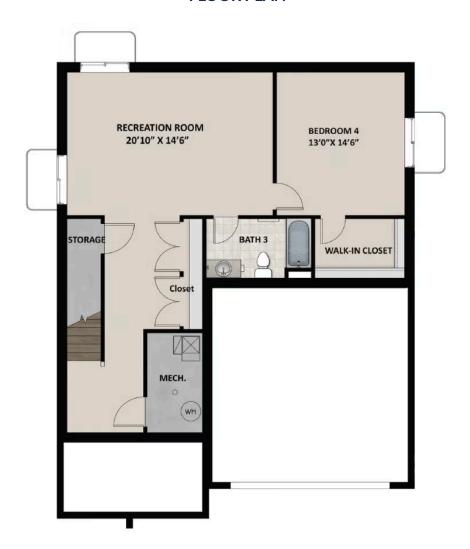

## **FLOOR PLAN**

TravisS@fieldstonehomes.com 385-406-2939

## **FLOOR PLAN**

### **ABOUT THIS HOME**

The Elwood features a stylish and spacious design with 3 bedrooms, 2.5 bathrooms, 2,247 finished square feet, and 3,213 total square feet. You'll find a conveniently located along the entryway. As you continue on, you'll discover an open-concept for spacious living with a family room, dining room, and k kitchen counter and updated appliances to cook meals you'll be proud of. Steps away from the kitchen is a roomy pantry and mudroom. Upstairs you'll laundry room, and an owner's suite. All bedrooms include walk-in closets to give you needed storage space. In the owner's suite, you'll discover a spacie shower, vanity, and water closet. You have the option to finish the basement for a recreational room, bedroom, bathroom, closet, and storage space. To room you'll love most—whether that be for a movie lounge, children's playroom, craft room, or workout area.