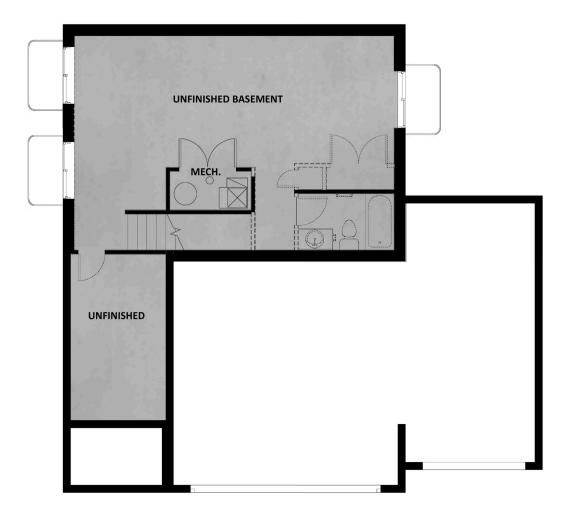

# **FLOOR PLAN**

TravisS@fieldstonehomes.com 385-406-2939

## **ABOUT THIS HOME**

The Bordeaux showcases a contemporary design with 3 bedrooms, 2.5 bathrooms, 1,852 finished square feet, and 2,527 total square feet. Walk inside t powder room off the hallway, and an expansive family room, dining room, and kitchen. Spend time with family lounging in the light and bright family ro that has plenty of counter space, a large island, and a nearby pantry that keeps food within reach. Also included is a mudroom off the garage and stairs the second floor, you'll discover a loft space and an owner's suite containing a gorgeous bathroom with a large shower, walk-in closet, and vanity. On the a convenient laundry room, bathroom, closet, and two bedrooms that also have walk-in closets for plenty of storage space. An optional finished basem space. This beautiful area includes a recreational room, bathroom, and storage. Design your recreational room for your own wants and needs—whethe lounge, children's playroom, craft room, or workout area—the options are endless!