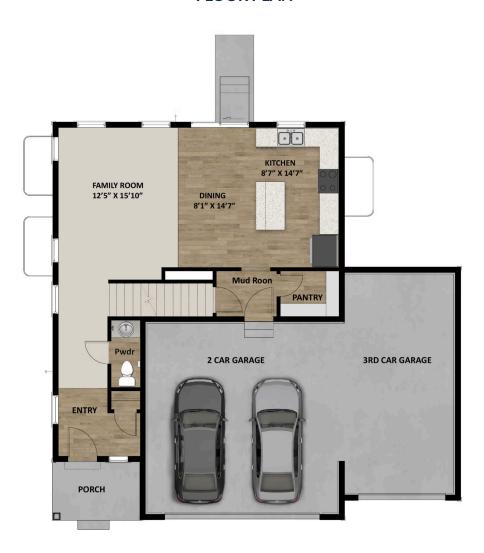

## **FLOOR PLAN**

TravisS@fieldstonehomes.com 385-406-2939

## **ABOUT THIS HOME**

The Bordeaux showcases a contemporary design with 3 bedrooms, 2.5 bathrooms, 1,852 finished square feet, and 2,527 total square feet. Walk inside t powder room off the hallway, and an expansive family room, dining room, and kitchen. Spend time with family lounging in the light and bright family ro that has plenty of counter space, a large island, and a nearby pantry that keeps food within reach. Also included is a mudroom off the garage and stairs the second floor, you'll discover a loft space and an owner's suite containing a gorgeous bathroom with a large shower, walk-in closet, and vanity. On the a convenient laundry room, bathroom, closet, and two bedrooms that also have walk-in closets for plenty of storage space. An optional finished basem space. This beautiful area includes a recreational room, bathroom, and storage. Design your recreational room for your own wants and needs—whethe lounge, children's playroom, craft room, or workout area—the options are endless!