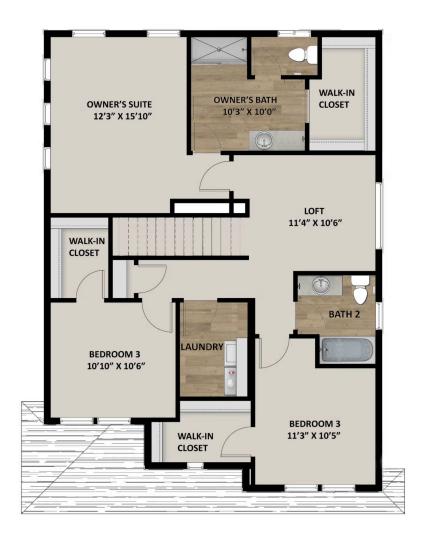

# **FLOOR PLAN**

TravisS@fieldstonehomes.com 385-406-2939

## **ABOUT THIS HOME**

The Bordeaux showcases a contemporary design with 3 bedrooms, 2.5 bathrooms, 1,852 finished square feet, and 2,527 total square feet. Walk inside t powder room off the hallway, and an expansive family room, dining room, and kitchen. Spend time with family lounging in the light and bright family ro that has plenty of counter space, a large island, and a nearby pantry that keeps food within reach. Also included is a mudroom off the garage and stairs the second floor, you'll discover a loft space and an owner's suite containing a gorgeous bathroom with a large shower, walk-in closet, and vanity. On the a convenient laundry room, bathroom, closet, and two bedrooms that also have walk-in closets for plenty of storage space. An optional finished basem space. This beautiful area includes a recreational room, bathroom, and storage. Design your recreational room for your own wants and needs—whethe lounge, children's playroom, craft room, or workout area—the options are endless!