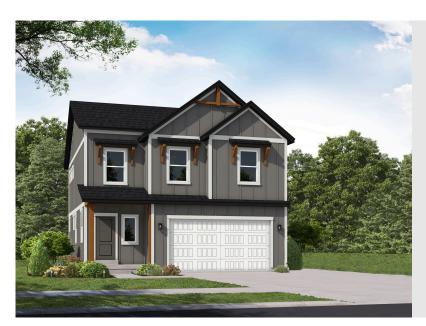

## **BORDEAUX FA**

SINGLE FAMILY

Sq ft: 2,527 Beds: 3 Bath: 2.5

## **ABOUT THIS HOME**

The Bordeaux showcases a contemporary design with 3 bedrooms, 2.5 bathrooms, 1,852 finished square feet, and 2,527 total square feet. Walk inside t powder room off the hallway, and an expansive family room, dining room, and kitchen. Spend time with family lounging in the light and bright family ro that has plenty of counter space, a large island, and a nearby pantry that keeps food within reach. Also included is a mudroom off the garage and stairs the second floor, you'll discover a loft space and an owner's suite containing a gorgeous bathroom with a large shower, walk-in closet, and vanity. On the a convenient laundry room, bathroom, closet, and two bedrooms that also have walk-in closets for plenty of storage space. An optional finished basem space. This beautiful area includes a recreational room, bathroom, and storage. Design your recreational room for your own wants and needs—whethe lounge, children's playroom, craft room, or workout area—the options are endless!