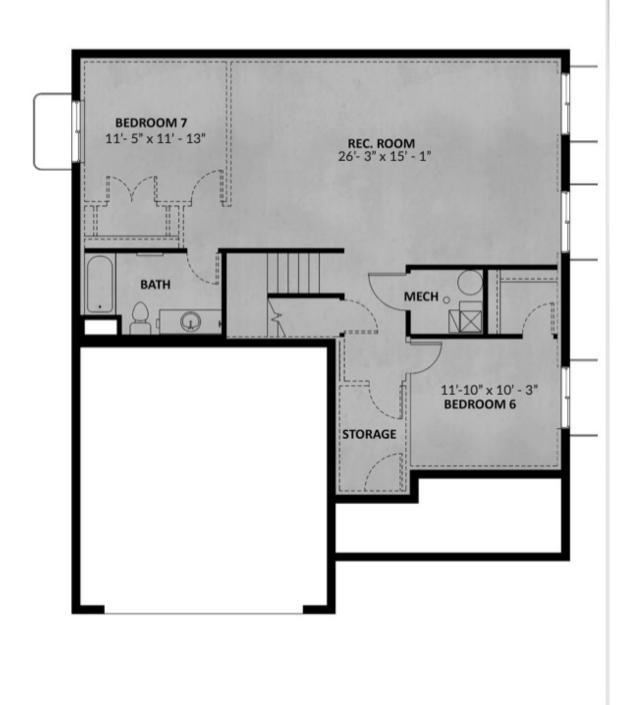

## **FLOOR PLAN**

### UNFINISHED BASEMENT

TravisS@fieldstonehomes.com 801-657-4879

# **FLOOR PLAN**

**Finished Basement Floor**

# **ABOUT THIS HOME**

Enjoy the luxury and comfort you've always wanted in the Summit, a 3 bedroom, 2.5 bathroom floor plan with 2,480 finished square feet and 3,557 total square feet. The entryway leads to a flex room that's perfect for relaxing by yourself, with family, or guests. The foyer also leads to a convenient closet and powder room. You'll then find a spacious family room with an optional fireplace for optimal coziness. This open space also includes a dining room and your gourmet kitchen with its granite countertops, large island, and spacious pantry. On the second floor, your huge owner's suite is perfect for relaxation. Included is a stunning owner's bathroom with a walk-in shower, luxurious tub, dual vanity, and walk-in closet. You'll also find 2 extra bedrooms with closets, a bathroom, a convenient laundry room, and a roomy loft to use however you wish. If you want to add even more space to your home, you have the option to finish the basement with a large recreation area, two bedrooms, and a bathroom. Transform the recreation room into a movie lounge, children's playroom, and more.