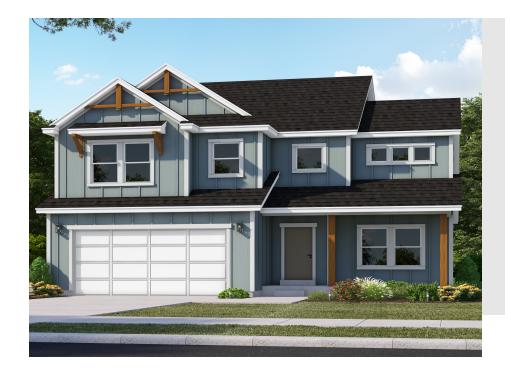

TravisS@fieldstonehomes.com 801-657-4879

SUMMIT FARMHOUSE - ADU OPTION

SINGLE FAMILY

Sq ft: 3,557 Beds: 3 Bath: 2.5

# **ABOUT THIS HOME**

Enjoy the luxury and comfort you've always wanted in the Summit, a 3 bedroom, 2.5 bathroom floor plan with 2,480 finished square feet and 3,557 total square feet. The entryway leads to a flex room that's perfect for relaxing by yourself, with family, or guests. The foyer also leads to a convenient closet and powder room. You'll then find a spacious family room with an optional fireplace for optimal coziness. This open space also includes a dining room and your gourmet kitchen with its granite countertops, large island, and spacious pantry. On the second floor, your huge owner's suite is perfect for relaxation. Included is a stunning owner's bathroom with a walk-in shower, luxurious tub, dual vanity, and walk-in closet. You'll also find 2 extra bedrooms with closets, a bathroom, a convenient laundry room, and a roomy loft to use however you wish. If you want to add even more space to your home, you have the option to finish the basement with a large recreation area, two bedrooms, and a bathroom. Transform the recreation room into a movie lounge, children's playroom, and more.