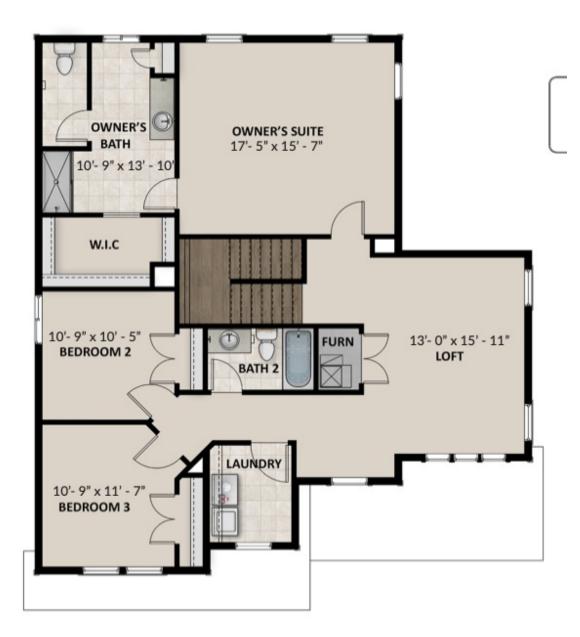

### **FLOOR PLAN**

#### UPPER LEVEL

TravisS@fieldstonehomes.com 801-657-4879

# **ABOUT THIS HOME**

Enjoy the luxury and comfort you've always wanted in the Summit, a 3 bedroom, 2.5 bathroom floor plan with 2,480 finished square feet and 3,557 total square feet. The entryway leads to a flex room that's perfect for relaxing by yourself, with family, or guests. The foyer also leads to a convenient closet and powder room. You'll then find a spacious family room with an optional fireplace for optimal coziness. This open space also includes a dining room and your gourmet kitchen with its granite countertops, large island, and spacious pantry. On the second floor, your huge owner's suite is perfect for relaxation. Included is a stunning owner's bathroom with a walk-in shower, luxurious tub, dual vanity, and walk-in closet. You'll also find 2 extra bedrooms with closets, a bathroom, a convenient laundry room, and a roomy loft to use however you wish. If you want to add even more space to your home, you have the option to finish the basement with a large recreation area, two bedrooms, and a bathroom. Transform the recreation room into a movie lounge, children's playroom, and more.