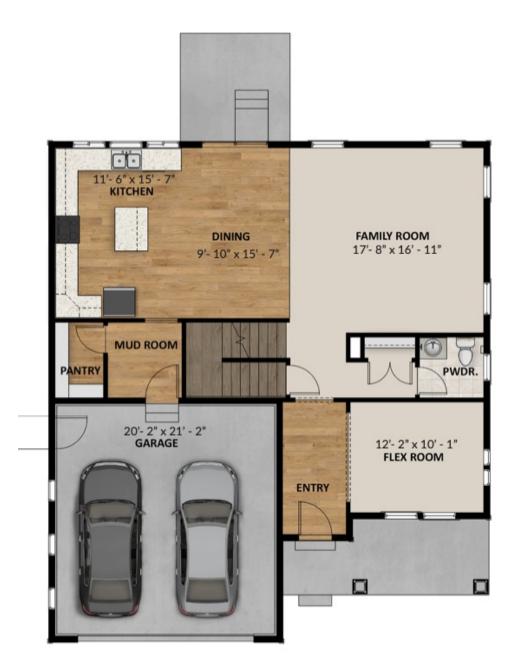

### **FLOOR PLAN**

#### MAIN LEVEL

TravisS@fieldstonehomes.com 801-657-4879

# **ABOUT THIS HOME**

Enjoy the luxury and comfort you've always wanted in the Summit, a 3 bedroom, 2.5 bathroom floor plan with 2,480 finished square feet and 3,557 total square feet. The entryway leads to a flex room that's perfect for relaxing by yourself, with family, or guests. The foyer also leads to a convenient closet and powder room. You'll then find a spacious family room with an optional fireplace for optimal coziness. This open space also includes a dining room and your gourmet kitchen with its granite countertops, large island, and spacious pantry. On the second floor, your huge owner's suite is perfect for relaxation. Included is a stunning owner's bathroom with a walk-in shower, luxurious tub, dual vanity, and walk-in closet. You'll also find 2 extra bedrooms with closets, a bathroom, a convenient laundry room, and a roomy loft to use however you wish. If you want to add even more space to your home, you have the option to finish the basement with a large recreation area, two bedrooms, and a bathroom. Transform the recreation room into a movie lounge, children's playroom, and more.