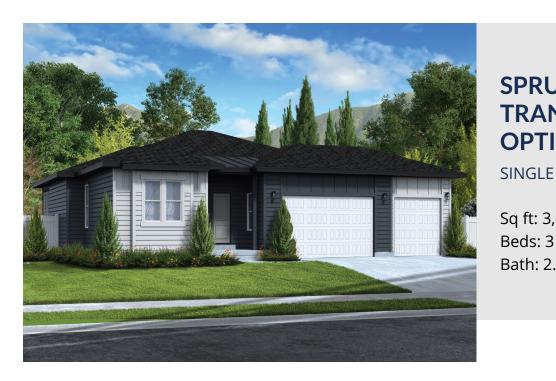

# **SPRUCE** TRANSITIONAL - ADU **OPTION**

SINGLE FAMILY

Sq ft: 3,682

Bath: 2.5

#### **ABOUT THIS HOME**

The Spruce is one of the rambler plans available in our Antelope Meadows community. With 3 bedrooms, 2.5 bathrooms, 1,904 finished sq ft, and 3,682 total sq ft, you'll have all the room you need! Off the entryway you have 2 bedrooms and a full bathroom, as well as a convenient mudroom, powder bathroom, and laundry room. Continuing into the home, you'll find a bright family room that flows into a gorgeous kitchen with our signature island, a walk-in pantry, and a spacious dining area. Off the family room you have a luxurious Owner's Suite with a spa-like Owner's bathroom, featuring a walk-in shower and large walk-in closet. Outside you have a 2 car garage with an optional 3rd car garage. You have the opportunity for even more space with an optional finished basement. This will give you a large recreation room, and an additional bedroom and bathroom.