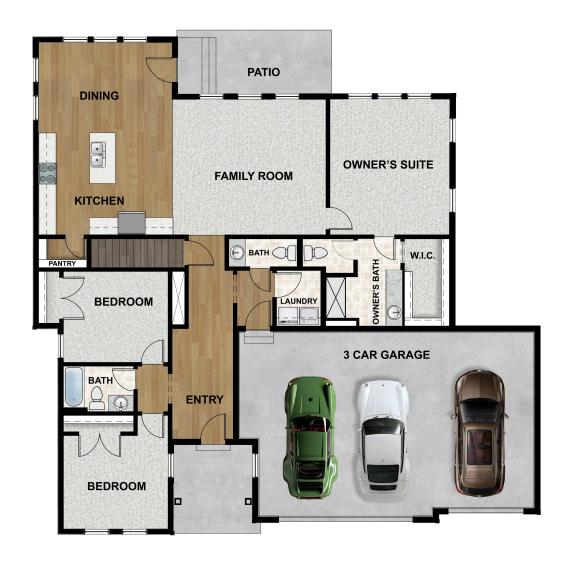

#### **ABOUT THIS HOME**

The Spruce is one of the rambler plans available in our Antelope Meadows community. With 3 bedrooms, 2.5 bathrooms, 1,904 finished sq ft, and 3,682 total sq ft, you'll have all the room you need! Off the entryway you have 2 bedrooms and a full bathroom, as well as a convenient mudroom, powder bathroom, and laundry room. Continuing into the home, you'll find a bright family room that flows into a gorgeous kitchen with our signature island, a walk-in pantry, and a spacious dining area. Off the family room you have a luxurious Owner's Suite with a spa-like Owner's bathroom, featuring a walk-in shower and large walk-in closet. Outside you have a 2 car garage with an optional 3rd car garage. You have the opportunity for even more space with an optional finished basement. This will give you a large recreation room, and an additional bedroom and bathroom.

### **FLOOR PLAN**

## **MAIN LEVEL**