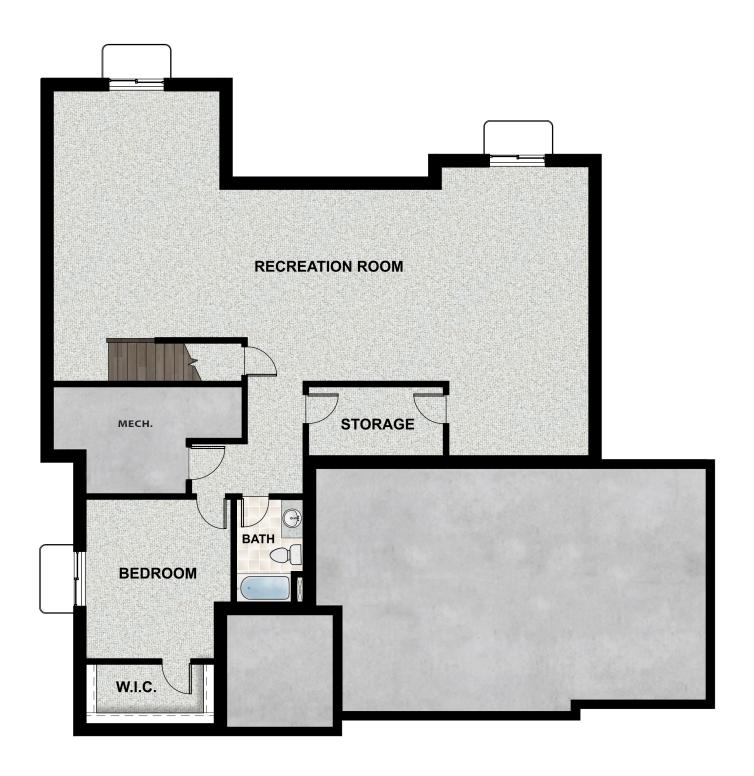

#### **ABOUT THIS HOME**

The Spruce is one of the rambler plans available in our Antelope Meadows community. With 3 bedrooms, 2.5 bathrooms, 1,904 finished sq ft, and 3,682 total sq ft, you'll have all the room you need! Off the entryway you have 2 bedrooms and a full bathroom, as well as a convenient mudroom, powder bathroom, and laundry room. Continuing into the home, you'll find a bright family room that flows into a gorgeous kitchen with our signature island, a walk-in pantry, and a spacious dining area. Off the family room you have a luxurious Owner's Suite with a spa-like Owner's bathroom, featuring a walk-in shower and large walk-in closet. Outside you have a 2 car garage with an optional 3rd car garage. You have the opportunity for even more space with an optional finished basement. This will give you a large recreation room, and an additional bedroom and bathroom.

This home features an optional Rental Suite. Learn more about our Rental Suites here!

TravisS@fieldstonehomes.com 801-657-4879

## **FLOOR PLAN**

Pricing, features and availability are subject to change without notice. Fieldstone Homes makes reasonable efforts to provide accurate information, however, no warranties or representations are made as to its accuracy and Fieldstone Homes assumes no liability or responsibility for any errors in pricing or content. All pricing information, including promotions and incentives, must be verified by an authorized representative for the appropriate community and home. Photography, floor plans, elevations, renderings, virtual tours, maps, square footage and dimensions are approximate and for illustration purposes only, and will vary from the homes as built and are subject to change without notice. Homes in each neighborhood may be owned and sold by a separate limited liability company (LLC) or other corporate entity.