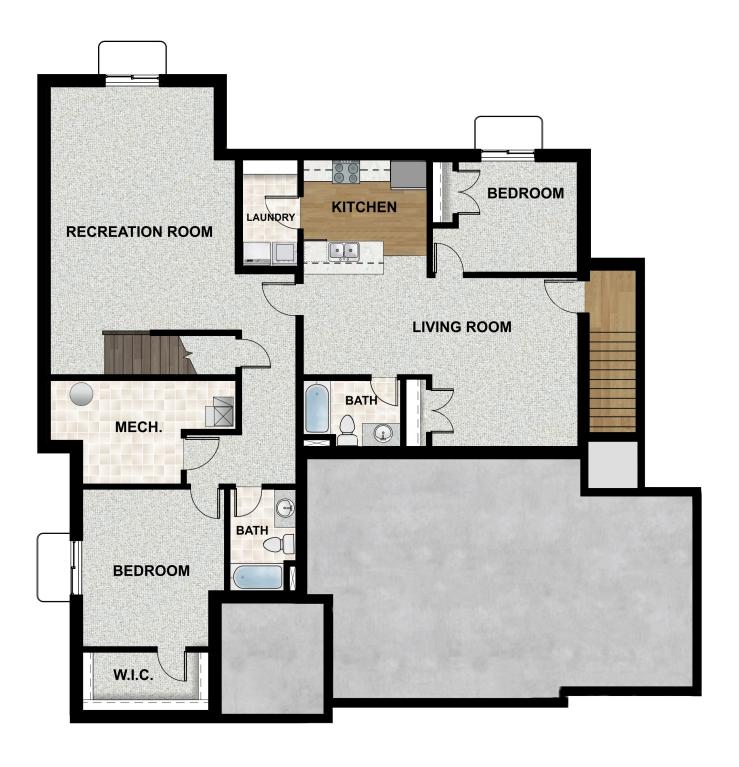

#### **ABOUT THIS HOME**

The Spruce is one of the rambler plans available in our Antelope Meadows community. With 3 bedrooms, 2.5 bathrooms, 1,904 finished sq ft, and 3,682 total sq ft, you'll have all the room you need! Off the entryway you have 2 bedrooms and a full bathroom, as well as a convenient mudroom, powder bathroom, and laundry room. Continuing into the home, you'll find a bright family room that flows into a gorgeous kitchen with our signature island, a walk-in pantry, and a spacious dining area. Off the family room you have a luxurious Owner's Suite with a spa-like Owner's bathroom, featuring a walk-in shower and large walk-in closet. Outside you have a 2 car garage with an optional 3rd car garage. You have the opportunity for even more space with an optional finished basement. This will give you a large recreation room, and an additional bedroom and bathroom.

This home features an optional Rental Suite. Learn more about our Rental Suites here!

TravisS@fieldstonehomes.com 801-657-4879

## **FLOOR PLAN**