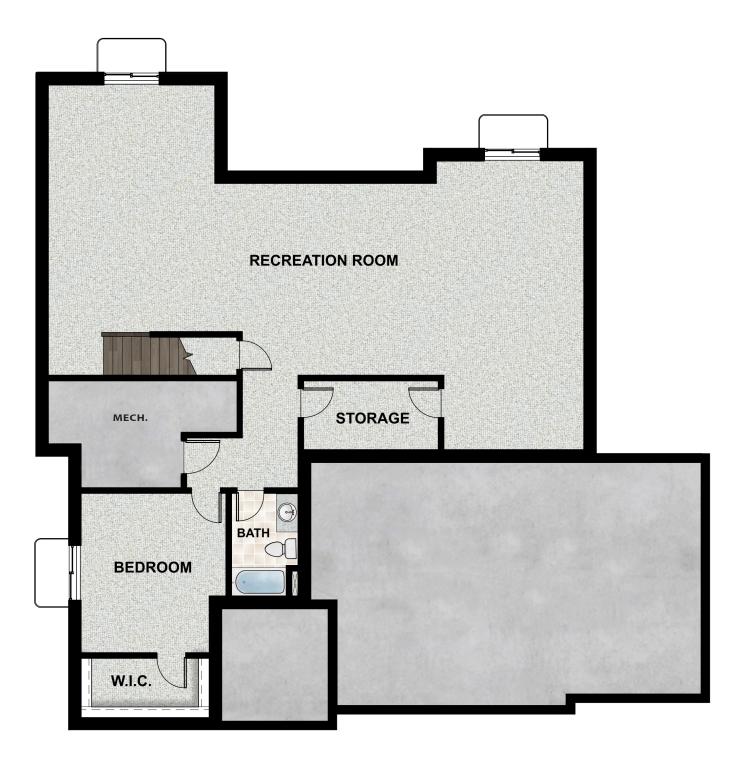

# **ALPINE SPRINGS SPRUCE**

Pricing, features and availability are subject to change without notice. Fieldstone Homes makes reasonable efforts to provide accurate information, however, no warranties or representations are made as to its accuracy and Fieldstone Homes assumes no liability or responsibility for any errors in pricing or content. All pricing information, including promotions and incentives, must be verified by an authorized representative for the appropriate community and home. Photography, floor plans, elevations, renderings, virtual tours, maps, square footage and dimensions are approximate and for illustration purposes only, and will vary from the homes as built and are subject to change without notice. Homes in each neighborhood may be owned and sold by a separate limited liability company (LLC) or other corporate entity.

# **ABOUT THIS HOME**

The Spruce is one of the rambler plans available in our new Alpine Springs community. With 3 bedrooms, 2.5 bathrooms, 1,904 finished sq ft, and 3,682 total sq ft, you'll have all the room you need! Off the entryway you have 2 bedrooms and a full bathroom, as well as a convenient mudroom, powder bathroom, and laundry room. Continuing into the home, you'll find a bright family room that flows into a gorgeous kitchen with our signature island, a walk-in pantry, and a spacious dining area. Off the family room you have a luxurious Owner's Suite with a spa-like Owner's bathroom, featuring a walk-in shower and large walk-in closet. Outside you have a 2 car garage with an optional 3rd car garage. You have the opportunity for even more space with an optional finished basement. This will give you a large recreation room, and an additional bedroom and bathroom.