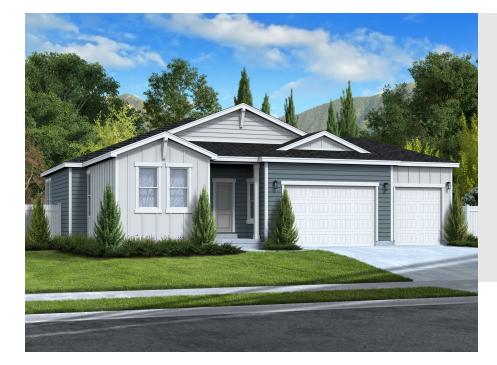

# SPRUCE CRAFTSMAN - ADU OPTION

SINGLE FAMILY

Sq ft: 3,682 Beds: 3 Bath: 2.5

# **ABOUT THIS HOME**

The Spruce is one of the rambler plans available in our new Alpine Springs community. With 3 bedrooms, 2.5 bathrooms, 1,904 finished sq ft, and 3,682 total sq ft, you'll have all the room you need! Off the entryway you have 2 bedrooms and a full bathroom, as well as a convenient mudroom, powder bathroom, and laundry room. Continuing into the home, you'll find a bright family room that flows into a gorgeous kitchen with our signature island, a walk-in pantry, and a spacious dining area. Off the family room you have a luxurious Owner's Suite with a spa-like Owner's bathroom, featuring a walk-in shower and large walk-in closet. Outside you have a 2 car garage with an optional 3rd car garage. You have the opportunity for even more space with an optional finished basement. This will give you a large recreation room, and an additional bedroom and bathroom.