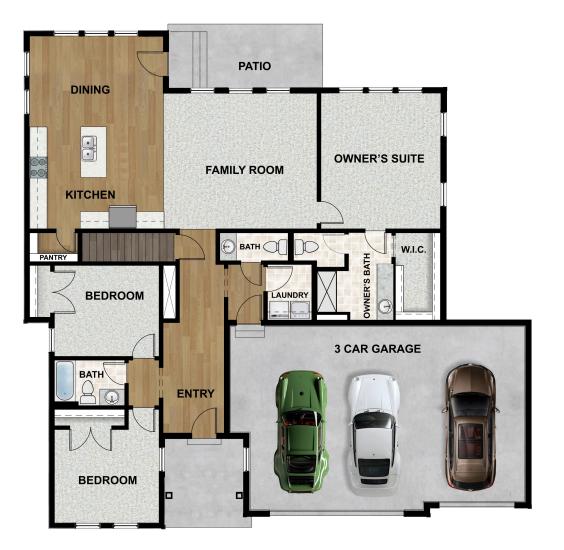

## **FLOOR PLAN**

#### MAIN LEVEL

# **ABOUT THIS HOME**

The Spruce is one of the rambler plans available in our new Alpine Springs community. With 3 bedrooms, 2.5 bathrooms, 1,904 finished sq ft, and 3,682 total sq ft, you'll have all the room you need! Off the entryway you have 2 bedrooms and a full bathroom, as well as a convenient mudroom, powder bathroom, and laundry room. Continuing into the home, you'll find a bright family room that flows into a gorgeous kitchen with our signature island, a walk-in pantry, and a spacious dining area. Off the family room you have a luxurious Owner's Suite with a spa-like Owner's bathroom, featuring a walk-in shower and large walk-in closet. Outside you have a 2 car garage with an optional 3rd car garage. You have the opportunity for even more space with an optional finished basement. This will give you a large recreation room, and an additional bedroom and bathroom.