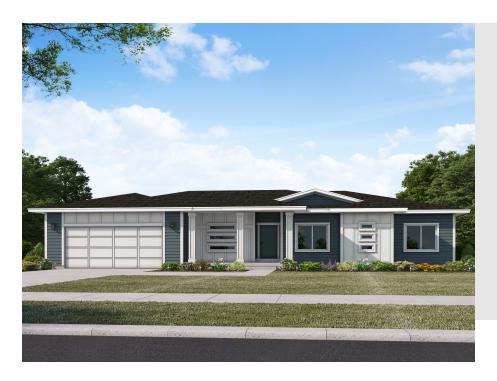

# ANNABELLA TRANSITIONAL - ADU OPTION

SINGLE FAMILY

Sq ft: 3,731

Beds: 3

Bath: 2.5

### **ABOUT THIS HOME**

The Annabella is one of our rambler floor plans in our newest Antelope Meadows community. This spacious layout provides a grand open area on the main floor for the kitchen, dining and living areas.; which makes it great for entertaining! The large Owner's Suite is right across from two additional bedrooms, and bathrooms. The flex room is a perfect location for a gym, or work from home office. The basement area has a large recreation spot for your movie room, or game room! What says entertaining than inviting family and friends over for boardgames and a movie? Need two extra bedrooms? The basement has two additional rooms for you. This perfect floor plan is everything you need if you are looking for a rambler.