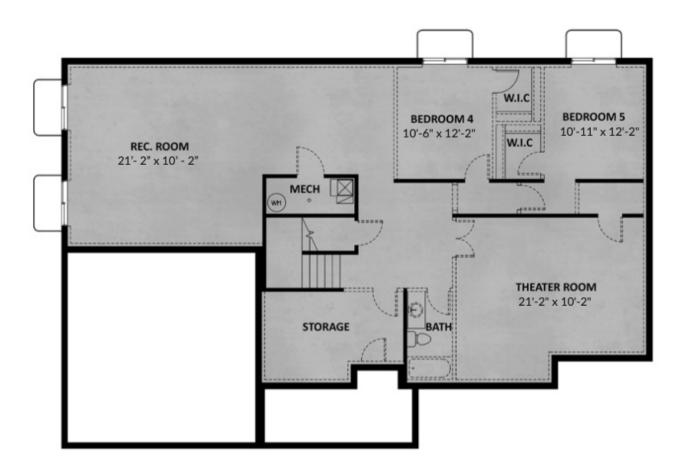

## **FLOOR PLAN**

#### **UNFINISHED BASEMENT**

Pricing, features and availability are subject to change without notice. Fieldstone Homes makes reasonable efforts to provide accurate information, however, no warranties or representations are made as to its accuracy and Fieldstone Homes assumes no liability or responsibility for any errors in pricing or content. All pricing information, including promotions and incentives, must be verified by an authorized representative for the appropriate community and home. Photography, floor plans, elevations, renderings, virtual tours, maps, square footage and dimensions are approximate and for illustration purposes only, and will vary from the homes as built and are subject to change without notice. Homes in each neighborhood may be owned and sold by a separate limited liability company (LLC) or other corporate entity.

### **ABOUT THIS HOME**

The Annabella is one of our rambler floor plans in our newest Antelope Meadows community. This spacious layout provides a grand open area on the main floor for the kitchen, dining and living areas.; which makes it great for entertaining! The large Owner's Suite is right across from two additional bedrooms, and bathrooms. The flex room is a perfect location for a gym, or work from home office. The basement area has a large recreation spot for your movie room, or game room! What says entertaining than inviting family and friends over for boardgames and a movie? Need two extra bedrooms? The basement has two additional rooms for you. This perfect floor plan is everything you need if you are looking for a rambler.