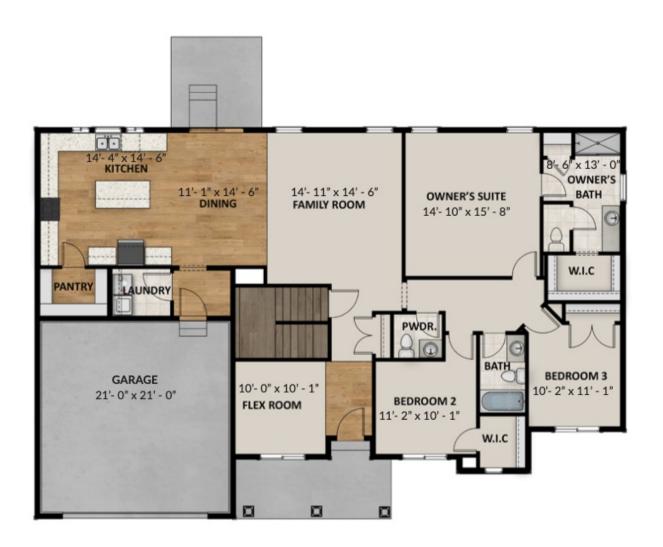

## **FLOOR PLAN**

#### MAIN LEVEL

TravisS@fieldstonehomes.com 714-225-4668

### **ABOUT THIS HOME**

The Annabella is one of our rambler floor plans in our newest Antelope Meadows community. This spacious layout provides a grand open area on the main floor for the kitchen, dining and living areas.; which makes it great for entertaining! The large Owner's Suite is right across from two additional bedrooms, and bathrooms. The flex room is a perfect location for a gym, or work from home office. The basement area has a large recreation spot for your movie room, or game room! What says entertaining than inviting family and friends over for boardgames and a movie? Need two extra bedrooms? The basement has two additional rooms for you. This perfect floor plan is everything you need if you are looking for a rambler.