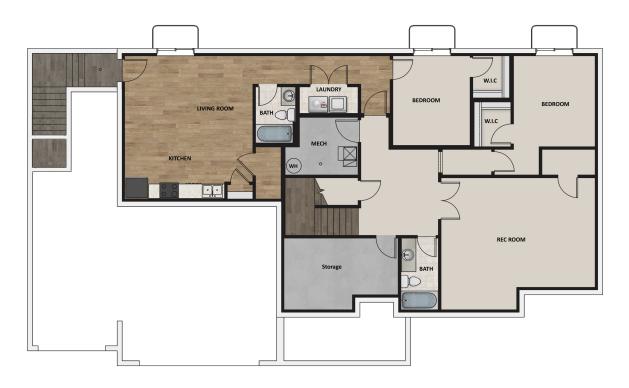

## **FLOOR PLAN**

**Finished Basement Floor**

### **ABOUT THIS HOME**

The Annabella is one of our rambler floor plans in our newest Antelope Meadows community. This spacious layout provides a grand open area on the main floor for the kitchen, dining and living areas.; which makes it great for entertaining! The large Owner's Suite is right across from two additional bedrooms, and bathrooms. The flex room is a perfect location for a gym, or work from home office. The basement area has a large recreation spot for your movie room, or game room! What says entertaining than inviting family and friends over for boardgames and a movie? Need two extra bedrooms? The basement has two additional rooms for you. This perfect floor plan is everything you need if you are looking for a rambler.