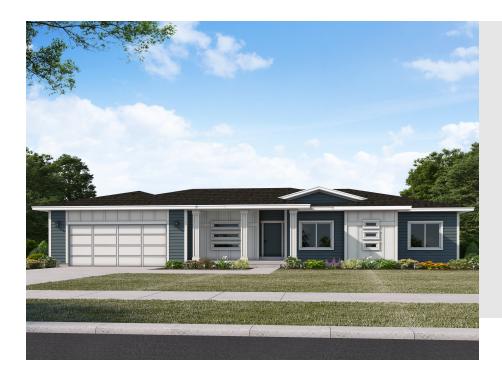

# ANNABELLA FARMHOUSE - ADU OPTION

SINGLE FAMILY

Sq ft: 3,751 Beds: 3

Bath: 2.5

### **ABOUT THIS HOME**

The Annabella is one of our rambler floor plans in our newest Antelope Meadows community. This spacious layout provides a grand open area on the main floor for the kitchen, dining and living areas.; which makes it great for entertaining! The large Owner's Suite is right across from two additional bedrooms, and bathrooms. The flex room is a perfect location for a gym, or work from home office. The basement area has a large recreation spot for your movie room, or game room! What says entertaining than inviting family and friends over for boardgames and a movie? Need two extra bedrooms? The basement has two additional rooms for you. This perfect floor plan is everything you need if you are looking for a rambler.