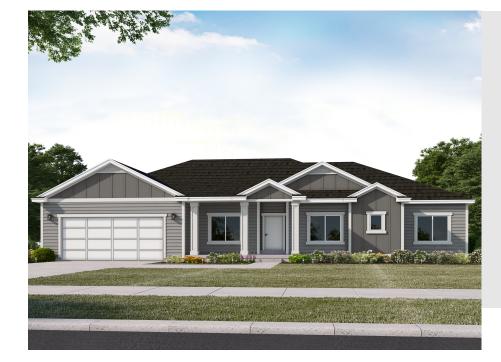

# ANNABELLA CRAFTSMAN - ADU OPTION

SINGLE FAMILY

Sq ft: 3,751 Beds: 3 Bath: 2.5

# **ABOUT THIS HOME**

The Annabella is one of our rambler floor plans in our newest Antelope Meadows community. This spacious layout provides a grand open area on the main floor for the kitchen, dining and living areas.; which makes it great for entertaining! The large Owner's Suite is right across from two additional bedrooms, and bathrooms. The flex room is a perfect location for a gym, or work from home office. The basement area has a large recreation spot for your movie room, or game room! What says entertaining than inviting family and friends over for boardgames and a movie? Need two extra bedrooms? The basement has two additional rooms for you. This perfect floor plan is everything you need if you are looking for a rambler.