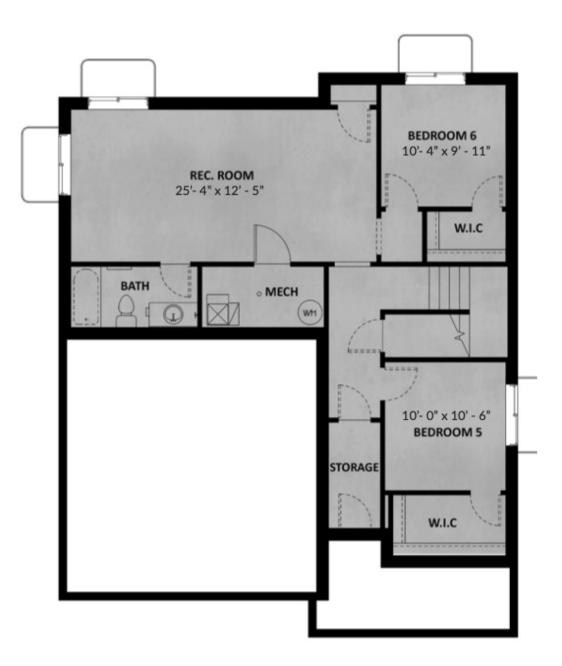

## **FLOOR PLAN**

Finished Basement Floor

Pricing, features and availability are subject to change without notice. Fieldstone Homes makes reasonable efforts to provide accurate information, however, no warranties or representations are made as to its accuracy and Fieldstone Homes assumes no liability or responsibility for any errors in pricing or content. All pricing information, including promotions and incentives, must be verified by an authorized representative for the appropriate community and home. Photography, floor plans, elevations, renderings, virtual tours, maps, square footage and dimensions are approximate and for illustration purposes only, and will vary from the homes as built and are subject to change without notice. Homes in each neighborhood may be owned and sold by a separate limited liability company (LLC) or other corporate entity.

# **ABOUT THIS HOME**

In the Alpine, you wake up every morning with the world at your feet. Modern, luxurious, and homey, this 3 bedroom, 2.5 bathroom floor plan radiates an open, airy light and a lot of heart. With 2,252 finished square feet and 3,231 total square feet of beautiful space, you have all the room you need to live your best life yet. Go ahead and take a look inside—you're finally home! Transform the flex room off of the entryway to a home office, media room, or playroom. A closet and powder room are also located off the foyer. Past this space, you will find a charming family room, a gorgeous kitchen with an optional island, a dining area, a pantry, and a mudroom. Outside, you have a massive garage to fit your needs and a landscaped yard with sprinklers. Upstairs, leisure awaits in your luxurious master suite. Included in your suite is a spa-like bathroom with a walk-in shower and a large walk-in closet, making it the perfect space to relax and unwind. The second floor also has 2 spacious bedrooms with closets, a bathroom, a well-placed laundry area, and a large, flexible loft to use however you wish. If you want to add even more space to add below your home, you have the option to finish the basement with a roomy recreation area, a comfortable bathroom, and 2 extra bedrooms with walk-in closets.