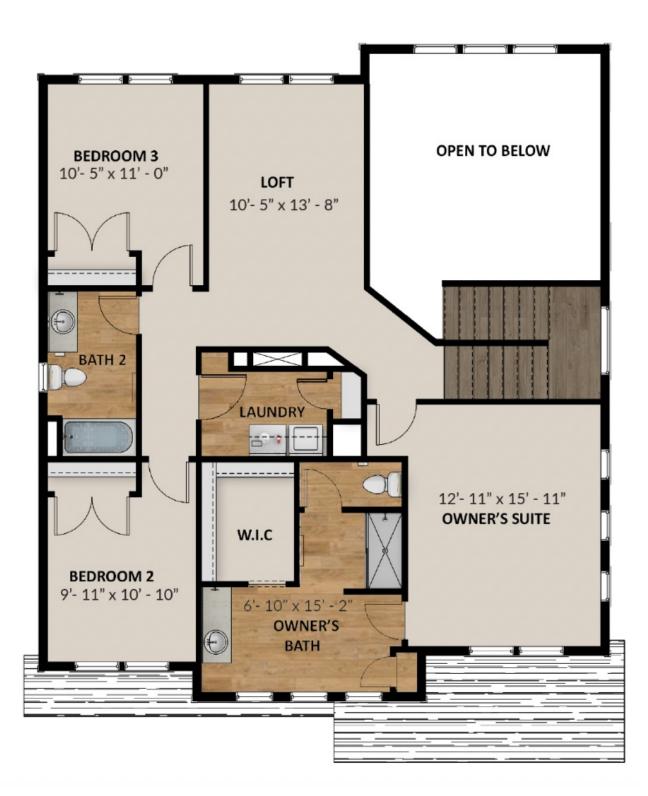

## **FLOOR PLAN**

Pricing, features and availability are subject to change without notice. Fieldstone Homes makes reasonable efforts to provide accurate information, however, no warranties or representations are made as to its accuracy and Fieldstone Homes assumes no liability or responsibility for any errors in pricing or content. All pricing information, including promotions and incentives, must be verified by an authorized representative for the appropriate community and home. Photography, floor plans, elevations, renderings, virtual tours, maps, square footage and dimensions are approximate and for illustration purposes only, and will vary from the homes a built and are subject to change without notice. Homes in each neighborhood may be owned and sold by a separate limited liability company (LLC) or other corporate entity.

# **ABOUT THIS HOME**

In the Alpine, you wake up every morning with the world at your feet. Modern, luxurious, and homey, this 3 bedroom, 2.5 bathroom floor plan radiates an open, airy light and a lot of heart. With 2,252 finished square feet and 3,231 total square feet of beautiful space, you have all the room you need to live your best life yet. Go ahead and take a look inside—you're finally home! Transform the flex room off of the entryway to a home office, media room, or playroom. A closet and powder room are also located off the foyer. Past this space, you will find a charming family room, a gorgeous kitchen with an optional island, a dining area, a pantry, and a mudroom. Outside, you have a massive garage to fit your needs and a landscaped yard with sprinklers. Upstairs, leisure awaits in your luxurious master suite. Included in your suite is a spa-like bathroom with a walk-in shower and a large walk-in closet, making it the perfect space to relax and unwind. The second floor also has 2 spacious bedrooms with closets, a bathroom, a well-placed laundry area, and a large, flexible loft to use however you wish. If you want to add even more space to add below your home, you have the option to finish the basement with a roomy recreation area, a comfortable bathroom, and 2 extra bedrooms with walk-in closets.