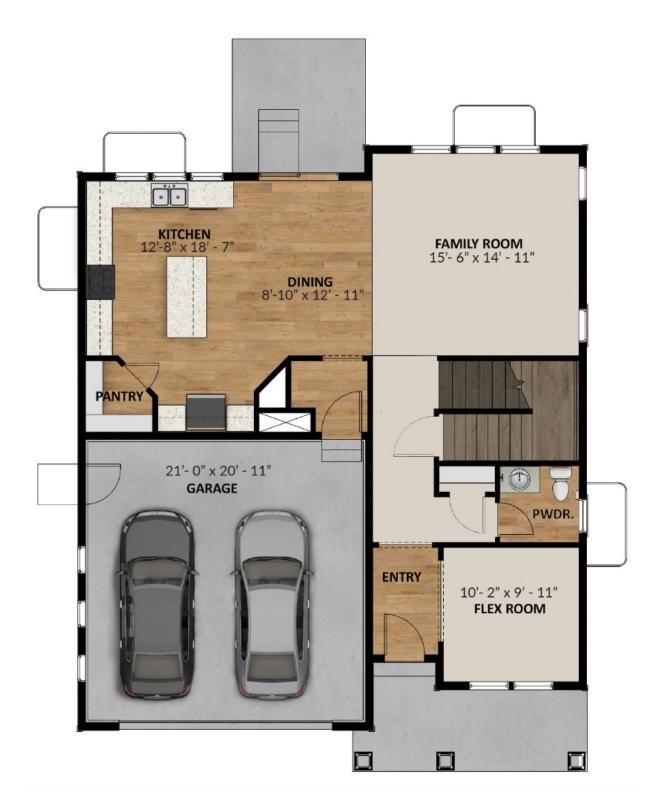

## **FLOOR PLAN**

Pricing, features and availability are subject to change without notice. Fieldstone Homes makes reasonable efforts to provide accurate information, however, no warranties or representations are made as to its accuracy and Fieldstone Homes assumes no liability or responsibility for any errors in pricing or content. All pricing information, including promotions and incentives, must be verified by an authorized representative for the appropriate community and home. Photography, floor plans, elevations, renderings, virtual tours, maps, square footage and dimensions are approximate and for illustration purposes only, and will vary from the homes a built and are subject to change without notice. Homes in each neighborhood may be owned and sold by a separate limited liability company (LLC) or other corporate entity.

# **ABOUT THIS HOME**

In the Alpine, you wake up every morning with the world at your feet. Modern, luxurious, and homey, this 3 bedroom, 2.5 bathroom floor plan radiates an open, airy light and a lot of heart. With 2,252 finished square feet and 3,231 total square feet of beautiful space, you have all the room you need to live your best life yet. Go ahead and take a look inside—you're finally home! Transform the flex room off of the entryway to a home office, media room, or playroom. A closet and powder room are also located off the foyer. Past this space, you will find a charming family room, a gorgeous kitchen with an optional island, a dining area, a pantry, and a mudroom. Outside, you have a massive garage to fit your needs and a landscaped yard with sprinklers. Upstairs, leisure awaits in your luxurious master suite. Included in your suite is a spa-like bathroom with a walk-in shower and a large walk-in closet, making it the perfect space to relax and unwind. The second floor also has 2 spacious bedrooms with closets, a bathroom, a well-placed laundry area, and a large, flexible loft to use however you wish. If you want to add even more space to add below your home, you have the option to finish the basement with a roomy recreation area, a comfortable bathroom, and 2 extra bedrooms with walk-in closets.