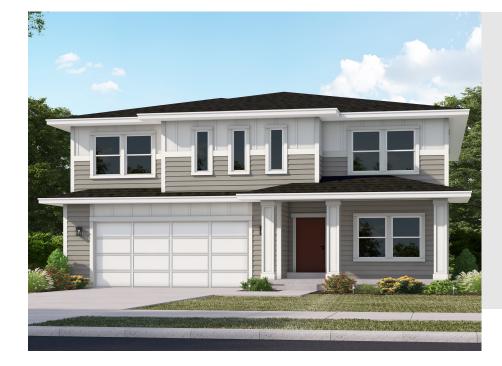

# ALPINE TRANSITIONAL - ADU OPTION

SINGLE FAMILY

Sq ft: 3,231 Beds: 3 Bath: 2.5

# **ABOUT THIS HOME**

In the Alpine, you wake up every morning with the world at your feet. Modern, luxurious, and homey, this 3 bedroom, 2.5 bathroom floor plan radiates an open, airy light and a lot of heart. With 2,252 finished square feet and 3,231 total square feet of beautiful space, you have all the room you need to live your best life yet. Go ahead and take a look inside—you're finally home! Transform the flex room off of the entryway to a home office, media room, or playroom. A closet and powder room are also located off the foyer. Past this space, you will find a charming family room, a gorgeous kitchen with an optional island, a dining area, a pantry, and a mudroom. Outside, you have a massive garage to fit your needs and a landscaped yard with sprinklers. Upstairs, leisure awaits in your luxurious master suite. Included in your suite is a spa-like bathroom with a walk-in shower and a large walk-in closet, making it the perfect space to relax and unwind. The second floor also has 2 spacious bedrooms with closets, a bathroom, a well-placed laundry area, and a large, flexible loft to use however you wish. If you want to add even more space to add below your home, you have the option to finish the basement with a roomy recreation area, a comfortable bathroom, and 2 extra bedrooms with walk-in closets.