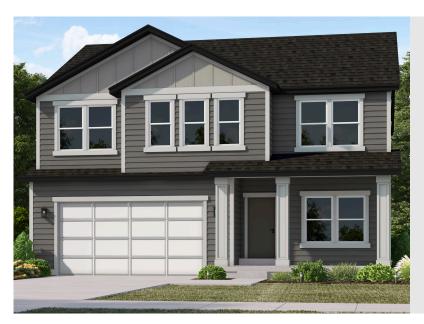

# ALPINE CRAFT: OPTION

SINGLE FAMILY

Sq ft: 3,231 Beds: 3 Bath: 2.5

### **ABOUT THIS HOME**

In the Alpine, you wake up every morning with the world at your feet. Modern, luxurious, and homey, th bathroom floor plan radiates an open, airy light and a lot of heart. With 2,252 finished square feet and 3 beautiful space, you have all the room you need to live your best life yet. Go ahead and take a look insid Transform the flex room off of the entryway to a home office, media room, or playroom. A closet and pc located off the foyer. Past this space, you will find a charming family room, a gorgeous kitchen with an o area, a pantry, and a mudroom. Outside, you have a massive garage to fit your needs and a landscaped Upstairs, leisure awaits in your luxurious master suite. Included in your suite is a spa-like bathroom with large walk-in closet, making it the perfect space to relax and unwind. The second floor also has 2 spaciot a bathroom, a well-placed laundry area, and a large, flexible loft to use however you wish. If you want to add below your home, you have the option to finish the basement with a roomy recreation area, a comf extra bedrooms with walk-in closets.