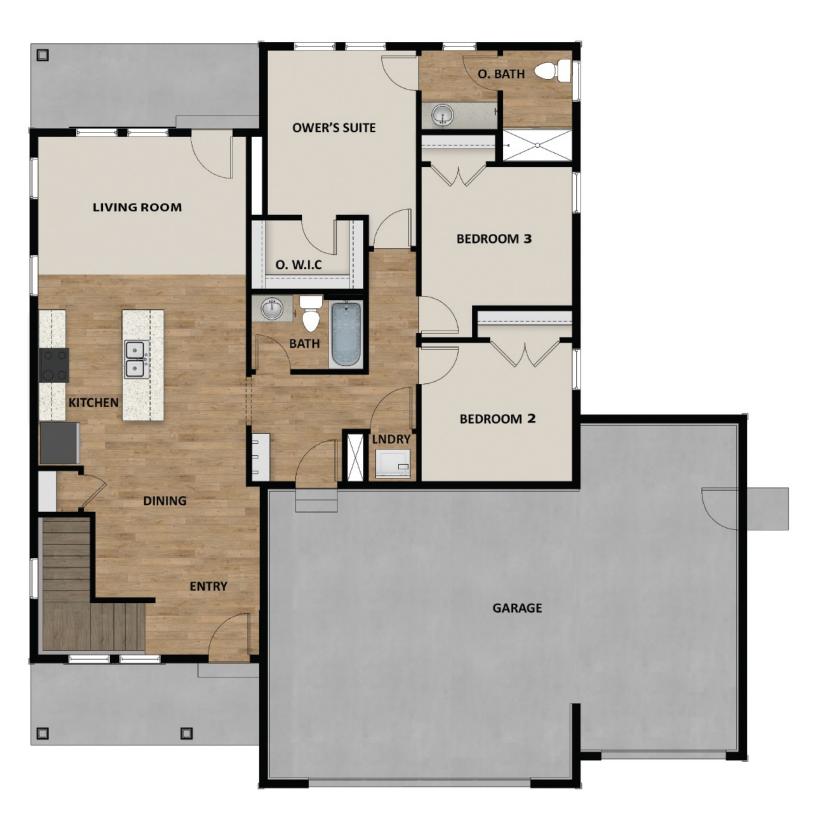

### **FLOOR PLAN**

TravisS@fieldstonehomes.com 801-657-4879

#### **ABOUT THIS HOME**

You will love living in the Alder rambler plan. Step into the open concept main floor that feels bright and spacious with 9' ceilings, and plenty of windows throughout. Your dining room, kitchen, and living room, flow together and create the perfect space for entertaining or spending time as a family. Down the hall you have a laundry room, bathroom, and two secondary bedrooms. You will also find a beautiful owner's suite with more large windows, a walk-in closet, and a spa-like owner's bathroom. Downstairs you have the option for more space with a finished basement. This gives you a large recreation room, two more bedrooms with a walk-in closet in each, and an additional bathroom.