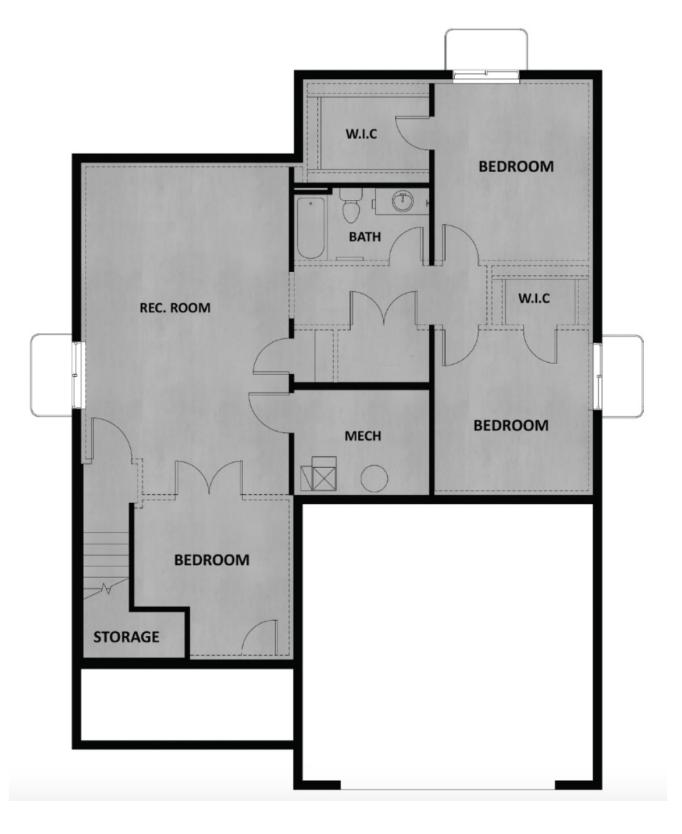

### **FLOOR PLAN**

TravisS@fieldstonehomes.com 801-657-4879

#### **ABOUT THIS HOME**

You will love living in the Alder rambler plan. Step into the open concept main floor that feels bright and spacious with 9' ceilings, and plenty of windows throughout. Your dining room, kitchen, and living room, flow together and create the perfect space for entertaining or spending time as a family. Down the hall you have a laundry room, bathroom, and two secondary bedrooms. You will also find a beautiful owner's suite with more large windows, a walk-in closet, and a spa-like owner's bathroom. Downstairs you have the option for more space with a finished basement. This gives you a large recreation room, two more bedrooms with a walk-in closet in each, and an additional bathroom.