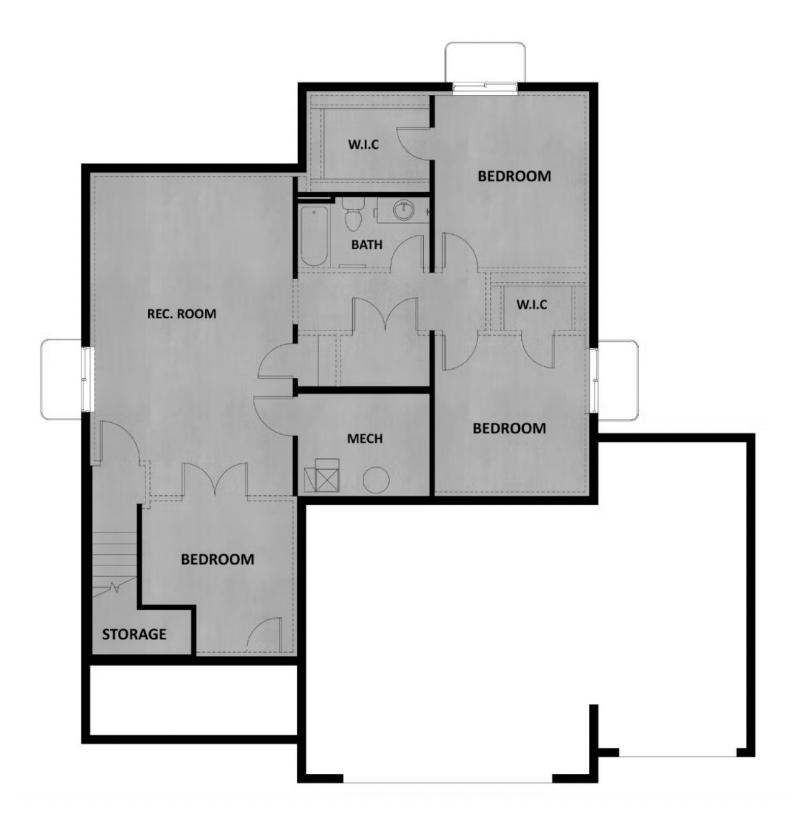

#### **ABOUT THIS HOME**

You will love living in the Alder rambler plan. Step into the open concept main floor that feels bright and spacious with 9' ceilings, and plenty of windows throughout. Your dining room, kitchen, and living room, flow together and create the perfect space for entertaining or spending time as a family. Down the hall you have a laundry room, bathroom, and two secondary bedrooms. You will also find a beautiful owner's suite with more large windows, a walk-in closet, and a spa-like owner's bathroom. Downstairs you have the option for more space with a finished basement. This gives you a large recreation room, two more bedrooms with a walk-in closet in each, and an additional bathroom.

### **FLOOR PLAN**

TravisS@fieldstonehomes.com 801-657-4879