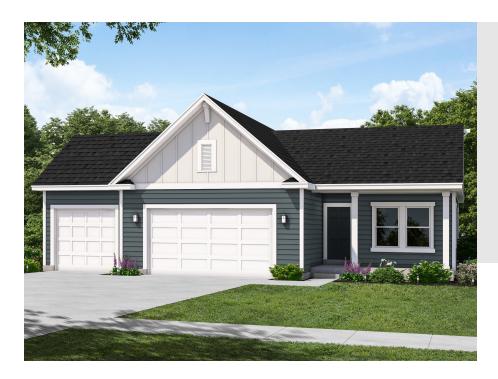

### **ALDER CRAFTSMAN**

SINGLE FAMILY

Sq ft: 2,479

Beds: 3

Bath: 2.0

#### **ABOUT THIS HOME**

You will love living in the Alder rambler plan. Step into the open concept main floor that feels bright and spacious with 9' ceilings, and plenty of windows throughout. Your dining room, kitchen, and living room, flow together and create the perfect space for entertaining or spending time as a family. Down the hall you have a laundry room, bathroom, and two secondary bedrooms. You will also find a beautiful owner's suite with more large windows, a walk-in closet, and a spa-like owner's bathroom. Downstairs you have the option for more space with a finished basement. This gives you a large recreation room, two more bedrooms with a walk-in closet in each, and an additional bathroom.