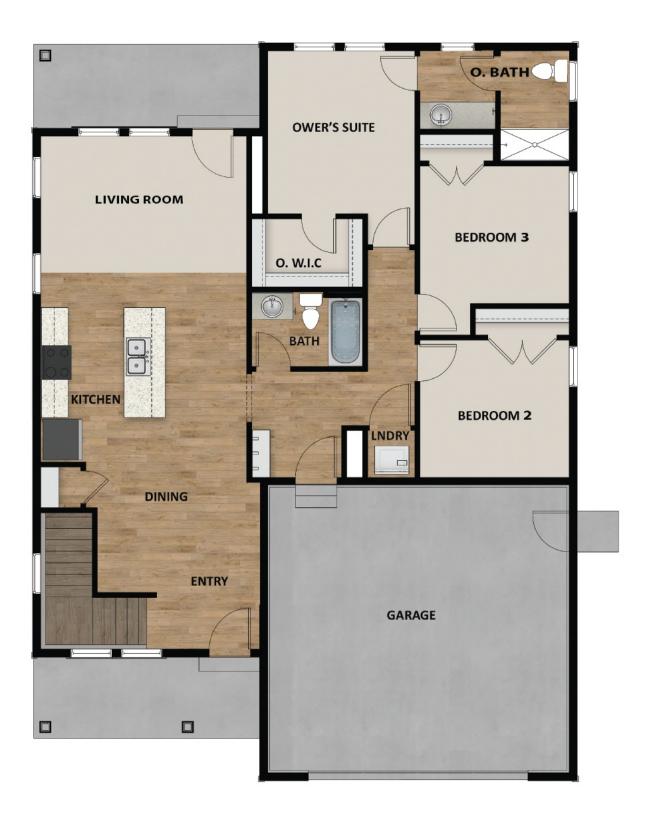

### **FLOOR PLAN**

TravisS@fieldstonehomes.com 801-657-4879

#### **ABOUT THIS HOME**

You will love living in the Alder rambler plan. Step into the open concept main floor that feels bright and spacious with 9' ceilings, and plenty of windows throughout. Your dining room, kitchen, and living room, flow together and create the perfect space for entertaining or spending time as a family. Down the hall you have a laundry room, bathroom, and two secondary bedrooms. You will also find a beautiful owner's suite with more large windows, a walk-in closet, and a spa-like owner's bathroom. Downstairs you have the option for more space with a finished basement. This gives you a large recreation room, two more bedrooms with a walk-in closet in each, and an additional bathroom.