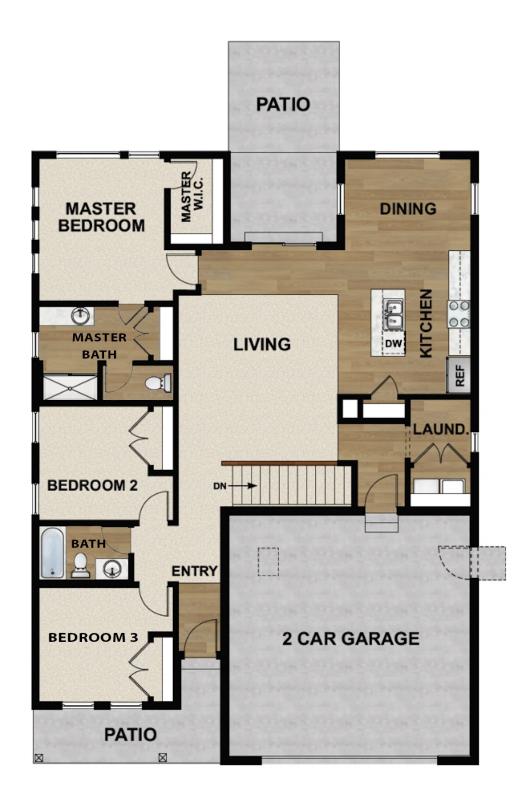

#### **ABOUT THIS HOME**

You will love living in the Abbey rambler plan with up to 5 bedrooms and 3 bathrooms with two family rooms and an optional ADU. Step into the open concept main floor that feels bright and spacious with plenty of windows throughout. Your dining room, kitchen, and living room flow together and create the perfect space for entertaining or spending time with family and friends. The covered patio offers a unique outdoor living space to kickback or barbecue. Next to the living room you will find a beautiful owner's suite with more large windows, a walk-in closet, and a private bathroom with storage. Down the hall you will find a bathroom and two additional bedrooms. Downstairs you have the option for more space with a finished basement. This gives you a large recreation room, two more bedrooms and an additional bathroom. The Rental Suite/ADU addon has an enclosed walkout basement and an apartment space to rent or just live in.

### **FLOOR PLAN**

Pricing, features and availability are subject to change without notice. Fieldstone Homes makes reasonable efforts to provide accurate information, however, no warranties or representations are made as to its accuracy and Fieldstone Homes assumes no liability or responsibility for any errors in pricing or content. All pricing information, including promotions and incentives, must be verified by an authorized representative for the appropriate community and home. Photography, floor plans, elevations, renderings, virtual tours, maps, square footage and dimensions are approximate and for illustration purposes only, and will vary from the homes as built and are subject to change without notice. Homes in each neighborhood may be owned and sold by a separate limited liability company (LLC) or other corporate entity.