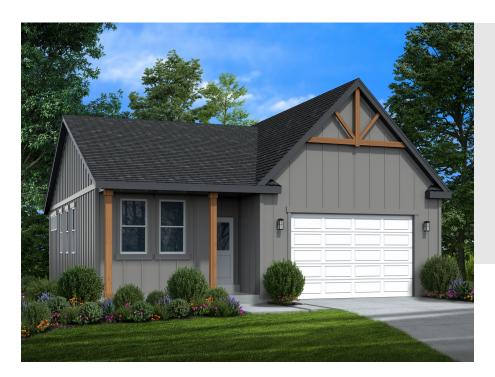

### **ABBEY FARMHOUSE**

SINGLE FAMILY

Sq ft: 2,888

Beds: 3 Bath: 2.0

#### **ABOUT THIS HOME**

You will love living in the Abbey rambler plan with up to 5 bedrooms and 3 bathrooms with two family rooms and an optional ADU. Step into the open concept main floor that feels bright and spacious with plenty of windows throughout. Your dining room, kitchen, and living room flow together and create the perfect space for entertaining or spending time with family and friends. The covered patio offers a unique outdoor living space to kickback or barbecue. Next to the living room you will find a beautiful owner's suite with more large windows, a walk-in closet, and a private bathroom with storage. Down the hall you will find a bathroom and two additional bedrooms. Downstairs you have the option for more space with a finished basement. This gives you a large recreation room, two more bedrooms and an additional bathroom. The Rental Suite/ADU addon has an enclosed walkout basement and an apartment space to rent or just live in.