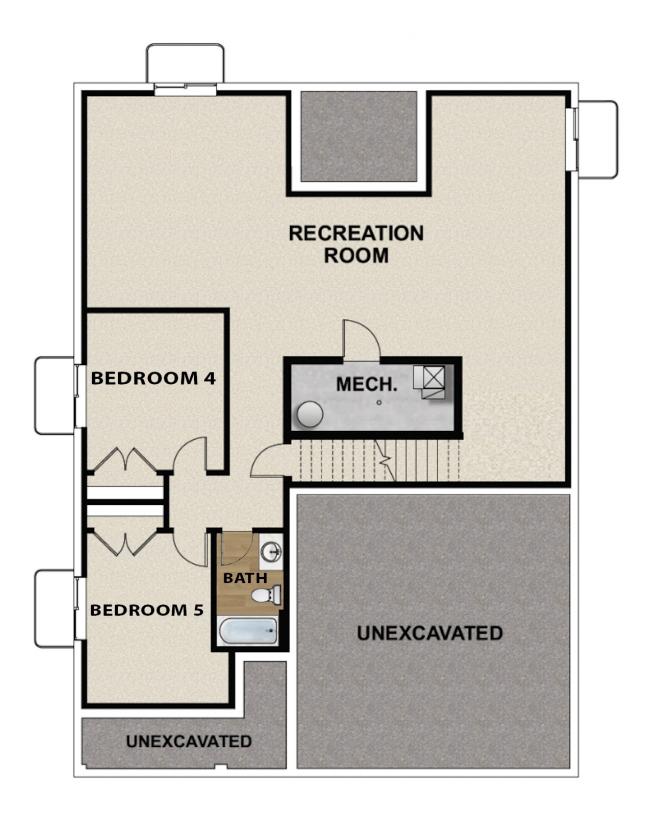

#### **ABOUT THIS HOME**

You will love living in the Abbey rambler plan with up to 5 bedrooms and 3 bathrooms with two family rooms and an optional ADU. Step into the open concept main floor that feels bright and spacious with plenty of windows throughout. Your dining room, kitchen, and living room flow together and create the perfect space for entertaining or spending time with family and friends. The covered patio offers a unique outdoor living space to kickback or barbecue. Next to the living room you will find a beautiful owner's suite with more large windows, a walk-in closet, and a private bathroom with storage. Down the hall you will find a bathroom and two additional bedrooms. Downstairs you have the option for more space with a finished basement. This gives you a large recreation room, two more bedrooms and an additional bathroom. The Rental Suite/ADU addon has an enclosed walkout basement and an apartment space to rent or just live in.

### **FLOOR PLAN**

Pricing, features and availability are subject to change without notice. Fieldstone Homes makes reasonable efforts to provide accurate information, however, no warranties or representations are made as to its accuracy and Fieldstone Homes assumes no liability or responsibility for any errors in pricing or content. All pricing information, including promotions and incentives, must be verified by an authorized representative for the appropriate community and home. Photography, floor plans, elevations, renderings, virtual tours, maps, square footage and dimensions are approximate and for illustration purposes only, and will vary from the homes as built and are subject to change without notice. Homes in each neighborhood may be owned and sold by a separate limited liability company (LLC) or other corporate entity.