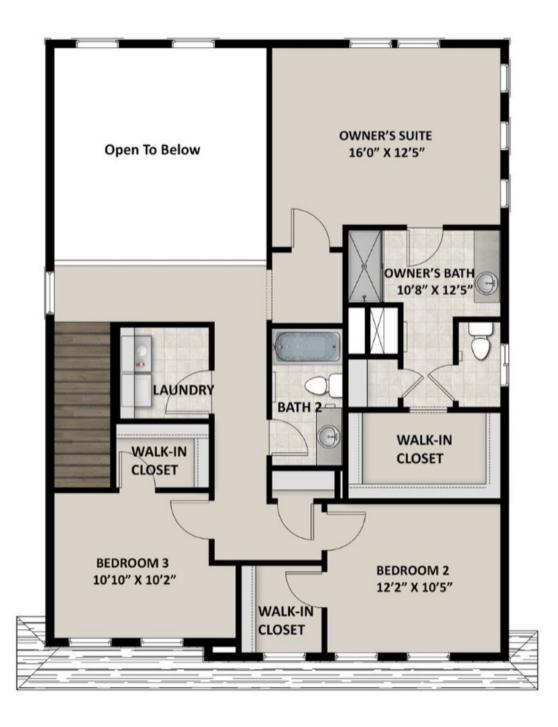

TravisS@fieldstonehomes.com 385-786-0903



# SWEETWATER TRANSITIONAL - ADU OPTION

SINGLE FAMILY

Sq ft: 2,747 Beds: 3 Bath: 2.5

## **ABOUT THIS HOME**

Our Sweetwater floor plan offers up modern features and layout for you and your family to enjoy! Walk inside to discover a main living space with 9' ceilings and an open-to-below great room. In the kitchen, you'll find staggered or 42" upper kitchen cabinets, and a large island for a stylish and functional kitchen. The owner's bath includes a spacious fiberglass walk-in shower for a spa-like bathroom. The Sweetwater includes 3 bedrooms, 2.5 bathrooms, and 2,747 total square feet.



TravisS@fieldstonehomes.com 385-786-0903

## **FLOOR PLAN**





TravisS@fieldstonehomes.com 385-786-0903

#### **FLOOR PLAN**





TravisS@fieldstonehomes.com 385-786-0903

## **FLOOR PLAN**





TravisS@fieldstonehomes.com 385-786-0903

## **FLOOR PLAN**





TravisS@fieldstonehomes.com 385-786-0903

## **FLOOR PLAN**