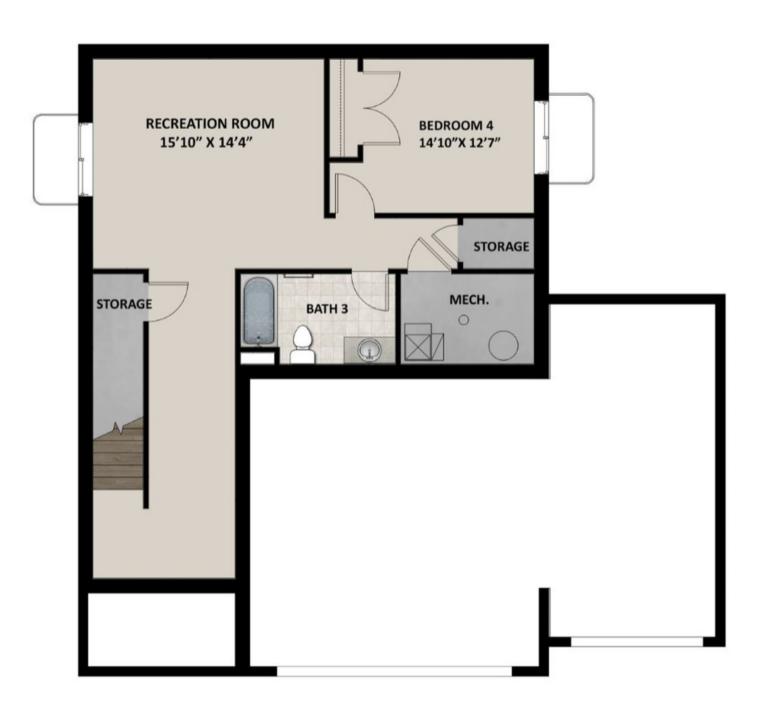

0903



# SWEETWATER TRANSITIONAL - ADU OPTION

SINGLE FAMILY

Sq ft: 2,747 Beds: 3 Bath: 2.5

## **ABOUT THIS HOME**

Our Sweetwater floor plan offers up modern features and layout for you and your family to enjoy! Walk inside to discover a main living space with 9' ceilings and an open-to-below great room. In the kitchen, you'll find staggered or 42" upper kitchen cabinets, and a large island for a stylish and functional kitchen. The owner's bath includes a spacious fiberglass walk-in shower for a spa-like bathroom. The Sweetwater includes 3 bedrooms, 2.5 bathrooms, and 2,747 total square feet.



TravisS@fieldstonehomes.com 385-786-0903

## **FLOOR PLAN**





TravisS@fieldstonehomes.com 385-786-0903

#### **FLOOR PLAN**





TravisS@fieldstonehomes.com 385-786-0903

## **FLOOR PLAN**





TravisS@fieldstonehomes.com 385-786-0903

## **FLOOR PLAN**





TravisS@fieldstonehomes.com 385-786-0903

## **FLOOR PLAN**