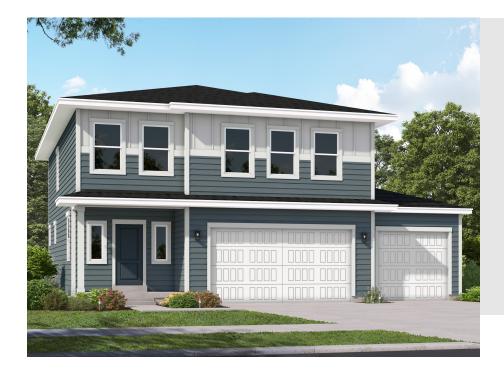

# SWEETWATER TRANSITIONAL - ADU OPTION

SINGLE FAMILY

Sq ft: 2,747 Beds: 3 Bath: 2.5

## **ABOUT THIS HOME**

Our Sweetwater floor plan offers up modern features and layout for you and your family to enjoy! Walk inside to discover a main living space with 9' ceilings and an open-to-below great room. In the kitchen, you'll find staggered or 42" upper kitchen cabinets, and a large island for a stylish and functional kitchen. The owner's bath includes a spacious fiberglass walk-in shower for a spa-like bathroom. The Sweetwater includes 3 bedrooms, 2.5 bathrooms, and 2,747 total square feet.