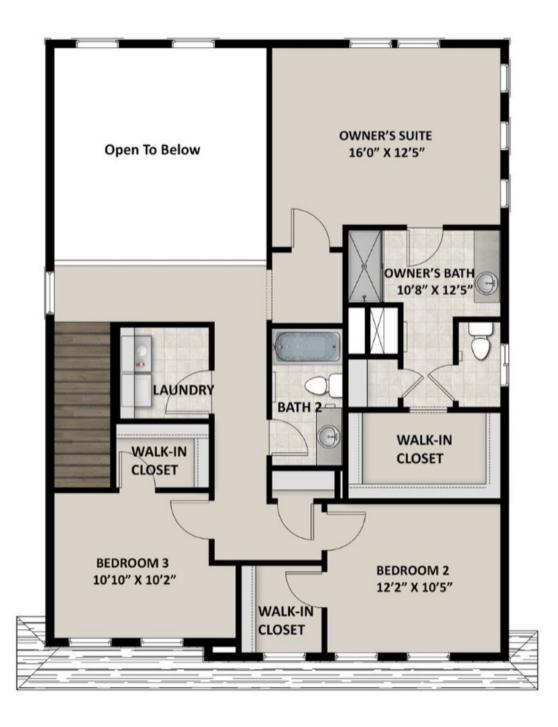

TravisS@fieldstonehomes.com 385-786-0903



SWEETWATER FARMHOUSE - ADU OPTION

SINGLE FAMILY

Sq ft: 2,747 Beds: 3 Bath: 2.5

#### **ABOUT THIS HOME**

Our Sweetwater floor plan offers up modern features and layout for you and your family to enjoy! Walk inside to discover a main living space with 9' ceilings and an open-to-below great room. In the kitchen, you'll find staggered or 42" upper kitchen cabinets, and a large island for a stylish and functional kitchen. The owner's bath includes a spacious fiberglass walk-in shower for a spa-like bathroom. The Sweetwater includes 3 bedrooms, 2.5 bathrooms, and 2,747 total square feet.



TravisS@fieldstonehomes.com 385-786-0903

## **FLOOR PLAN**





TravisS@fieldstonehomes.com 385-786-0903

### **FLOOR PLAN**





TravisS@fieldstonehomes.com 385-786-0903

# **FLOOR PLAN**





TravisS@fieldstonehomes.com 385-786-0903

# **FLOOR PLAN**





TravisS@fieldstonehomes.com 385-786-0903

# **FLOOR PLAN**