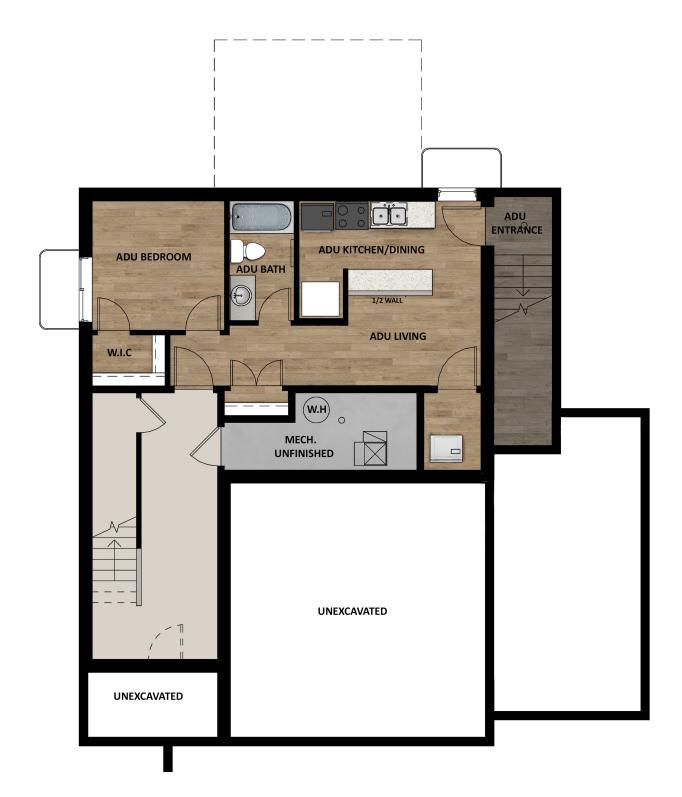

etwater floor plan offers up modern features and layout for you and your family to enjoy! Walk inside to discover a main living space with 9' ceilings and an open-to-below great room. In the kitchen, you'll find staggered or 42" upper kitchen cabinets, and a large island for a stylish and functional kitchen. The owner's bath includes a spacious fiberglass walk-in shower for a spa-like bathroom. The Sweetwater includes 3 bedrooms, 2.5 bathrooms, and 2,747 total square feet.



TravisS@fieldstonehomes.com 385-786-0903

## **FLOOR PLAN**





TravisS@fieldstonehomes.com 385-786-0903

### **FLOOR PLAN**





TravisS@fieldstonehomes.com 385-786-0903

# **FLOOR PLAN**





TravisS@fieldstonehomes.com 385-786-0903

# **FLOOR PLAN**





TravisS@fieldstonehomes.com 385-786-0903

# **FLOOR PLAN**