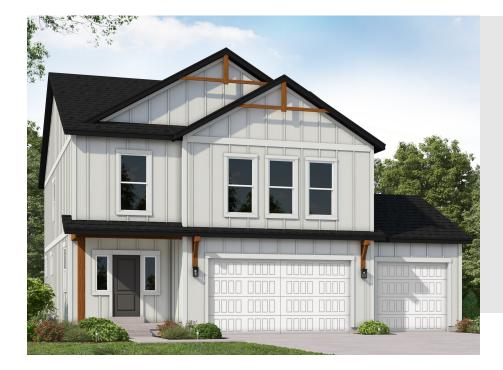

TravisS@fieldstonehomes.com 385-786-0903

SWEETWATER FARMHOUSE - ADU OPTION

SINGLE FAMILY

Sq ft: 2,747 Beds: 3 Bath: 2.5

#### **ABOUT THIS HOME**

Our Sweetwater floor plan offers up modern features and layout for you and your family to enjoy! Walk inside to discover a main living space with 9' ceilings and an open-to-below great room. In the kitchen, you'll find staggered or 42" upper kitchen cabinets, and a large island for a stylish and functional kitchen. The owner's bath includes a spacious fiberglass walk-in shower for a spa-like bathroom. The Sweetwater includes 3 bedrooms, 2.5 bathrooms, and 2,747 total square feet.