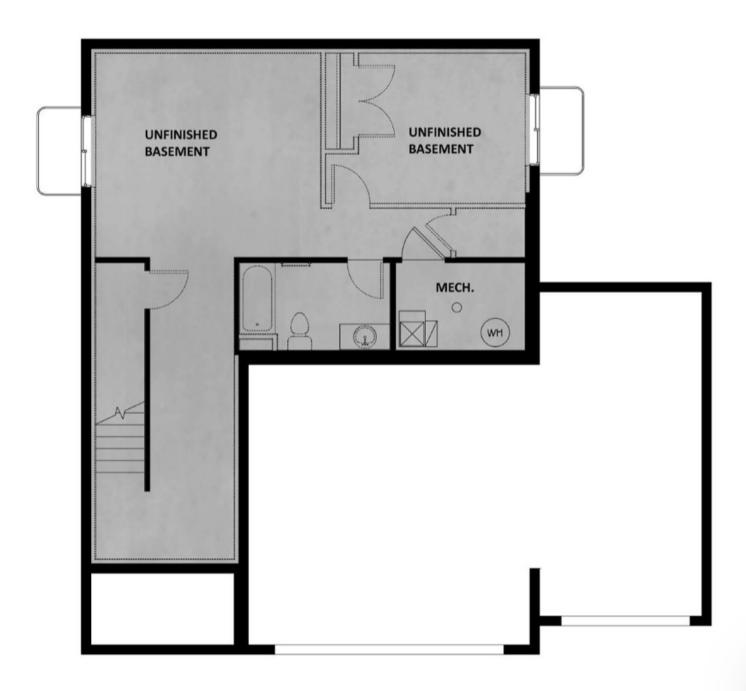

q ft: 2,747 Beds: 3 Bath: 2.5

#### **ABOUT THIS HOME**

Our Sweetwater floor plan offers up modern features and layout for you and your family to enjoy! Walk inside to discover a main living space with 9' ceilings and an open-to-below great room. In the kitchen, you'll find staggered or 42" upper kitchen cabinets, and a large island for a stylish and functional kitchen. The owner's bath includes a spacious fiberglass walk-in shower for a spa-like bathroom. The Sweetwater includes 3 bedrooms, 2.5 bathrooms, and 2,747 total square feet.



TravisS@fieldstonehomes.com 385-786-0903

## **FLOOR PLAN**





TravisS@fieldstonehomes.com 385-786-0903

### **FLOOR PLAN**





TravisS@fieldstonehomes.com 385-786-0903

# **FLOOR PLAN**





TravisS@fieldstonehomes.com 385-786-0903

# **FLOOR PLAN**





TravisS@fieldstonehomes.com 385-786-0903

# **FLOOR PLAN**