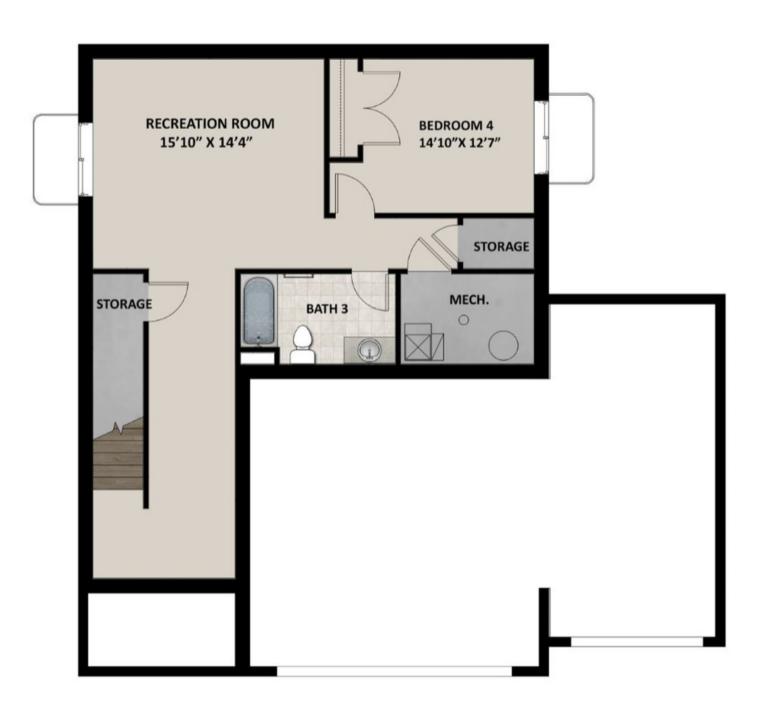

-786-0903



SWEETWATER FARMHOUSE - ADU OPTION

SINGLE FAMILY

Sq ft: 2,747 Beds: 3 Bath: 2.5

#### **ABOUT THIS HOME**

Our Sweetwater floor plan offers up modern features and layout for you and your family to enjoy! Walk inside to discover a main living space with 9' ceilings and an open-to-below great room. In the kitchen, you'll find staggered or 42" upper kitchen cabinets, and a large island for a stylish and functional kitchen. The owner's bath includes a spacious fiberglass walk-in shower for a spa-like bathroom. The Sweetwater includes 3 bedrooms, 2.5 bathrooms, and 2,747 total square feet.



TravisS@fieldstonehomes.com 385-786-0903

## **FLOOR PLAN**





TravisS@fieldstonehomes.com 385-786-0903

### **FLOOR PLAN**





TravisS@fieldstonehomes.com 385-786-0903

# **FLOOR PLAN**





TravisS@fieldstonehomes.com 385-786-0903

# **FLOOR PLAN**





TravisS@fieldstonehomes.com 385-786-0903

# **FLOOR PLAN**