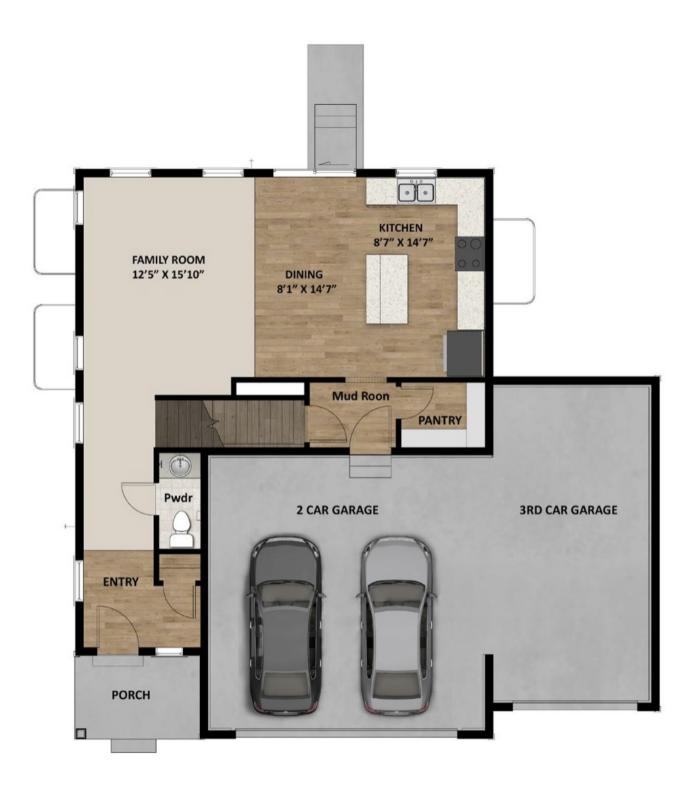

#### **FLOOR PLAN**

TravisS@fieldstonehomes.com 385-786-0903

#### **ABOUT THIS HOME**

The Bordeaux showcases a contemporary design with 3 bedrooms, 2.5 bathrooms, 1,852 finished square feet, and 2,527 total square feet. Walk inside to find a spacious closet in the entry, powder room off the hallway, and an expansive family room, dining room, and kitchen. Spend time with family lounging in the light and bright family room. Or, cook meals in the kitchen that has plenty of counter space, a large island, and a nearby pantry that keeps food within reach. Also included is a mudroom off the garage and stairs leading down to the basement. On the second floor, you'll discover a loft space and an owner's suite containing a gorgeous bathroom with a large shower, walk-in closet, and vanity. On the other side of the stairs, you'll find a convenient laundry room, bathroom, closet, and two bedrooms that also have walk-in closets for plenty of storage space. An optional finished basement lets you add additional living space. This beautiful area includes a recreational room, bathroom, and storage. Design your recreational room for your own wants and needs—whether you decide to use it as a movie lounge, children's playroom, craft room, or workout area—the options are endless!