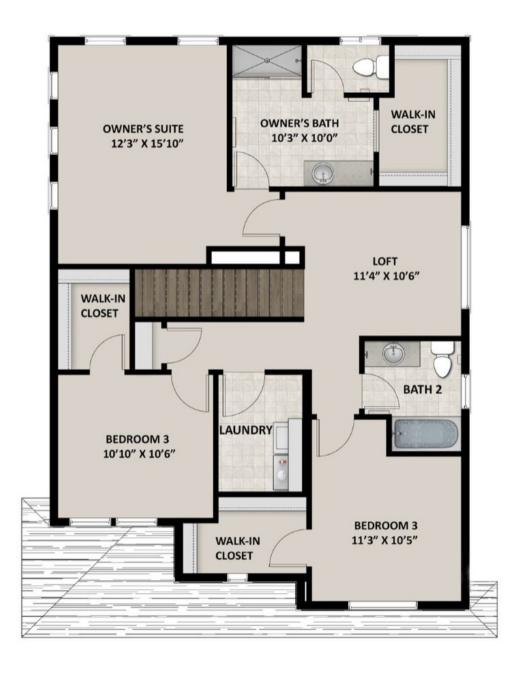

#### **FLOOR PLAN**

TravisS@fieldstonehomes.com 385-786-0903

#### **ABOUT THIS HOME**

The Bordeaux showcases a contemporary design with 3 bedrooms, 2.5 bathrooms, 1,852 finished square feet, and 2,527 total square feet. Walk inside to find a spacious closet in the entry, powder room off the hallway, and an expansive family room, dining room, and kitchen. Spend time with family lounging in the light and bright family room. Or, cook meals in the kitchen that has plenty of counter space, a large island, and a nearby pantry that keeps food within reach. Also included is a mudroom off the garage and stairs leading down to the basement. On the second floor, you'll discover a loft space and an owner's suite containing a gorgeous bathroom with a large shower, walk-in closet, and vanity. On the other side of the stairs, you'll find a convenient laundry room, bathroom, closet, and two bedrooms that also have walk-in closets for plenty of storage space. An optional finished basement lets you add additional living space. This beautiful area includes a recreational room, bathroom, and storage. Design your recreational room for your own wants and needs—whether you decide to use it as a movie lounge, children's playroom, craft room, or workout area—the options are endless!