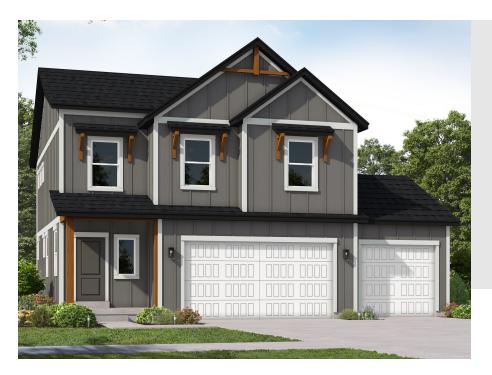

# BORDEAUX FARMHOUSE

SINGLE FAMILY

Sq ft: 2,527

Beds: 3

Bath: 2.5

#### **ABOUT THIS HOME**

The Bordeaux showcases a contemporary design with 3 bedrooms, 2.5 bathrooms, 1,852 finished square feet, and 2,527 total square feet. Walk inside to find a spacious closet in the entry, powder room off the hallway, and an expansive family room, dining room, and kitchen. Spend time with family lounging in the light and bright family room. Or, cook meals in the kitchen that has plenty of counter space, a large island, and a nearby pantry that keeps food within reach. Also included is a mudroom off the garage and stairs leading down to the basement. On the second floor, you'll discover a loft space and an owner's suite containing a gorgeous bathroom with a large shower, walk-in closet, and vanity. On the other side of the stairs, you'll find a convenient laundry room, bathroom, closet, and two bedrooms that also have walk-in closets for plenty of storage space. An optional finished basement lets you add additional living space. This beautiful area includes a recreational room, bathroom, and storage. Design your recreational room for your own wants and needs—whether you decide to use it as a movie lounge, children's playroom, craft room, or workout area—the options are endless!