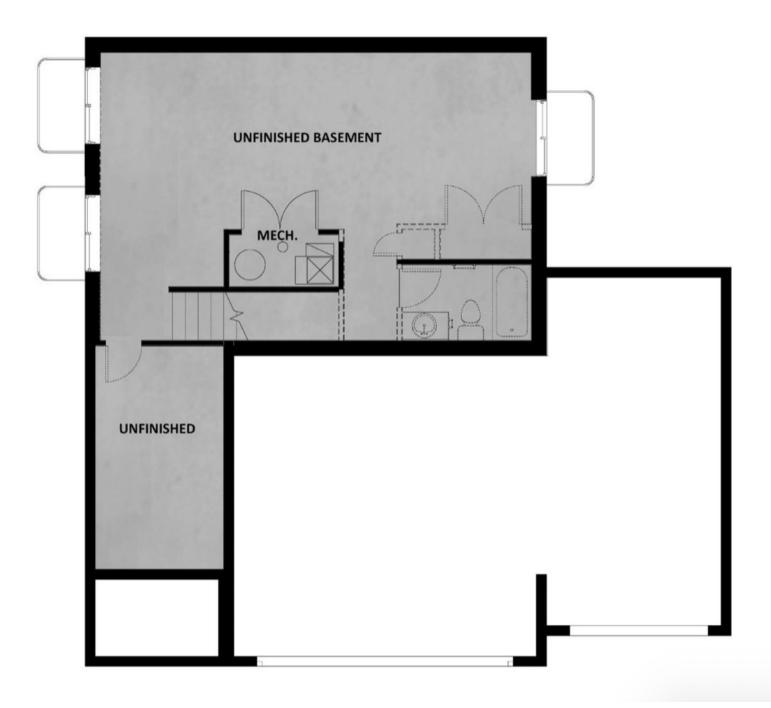

#### **FLOOR PLAN**

#### **ABOUT THIS HOME**

The Bordeaux showcases a contemporary design with 3 bedrooms, 2.5 bathrooms, 1,852 finished square feet, and 2,527 total square feet. Walk inside to find a spacious closet in the entry, powder room off the hallway, and an expansive family room, dining room, and kitchen. Spend time with family lounging in the light and bright family room. Or, cook meals in the kitchen that has plenty of counter space, a large island, and a nearby pantry that keeps food within reach. Also included is a mudroom off the garage and stairs leading down to the basement. On the second floor, you'll discover a loft space and an owner's suite containing a gorgeous bathroom with a large shower, walk-in closet, and vanity. On the other side of the stairs, you'll find a convenient laundry room, bathroom, closet, and two bedrooms that also have walk-in closets for plenty of storage space. An optional finished basement lets you add additional living space. This beautiful area includes a recreational room, bathroom, and storage. Design your recreational room for your own wants and needs—whether you decide to use it as a movie lounge, children's playroom, craft room, or workout area—the options are endless!