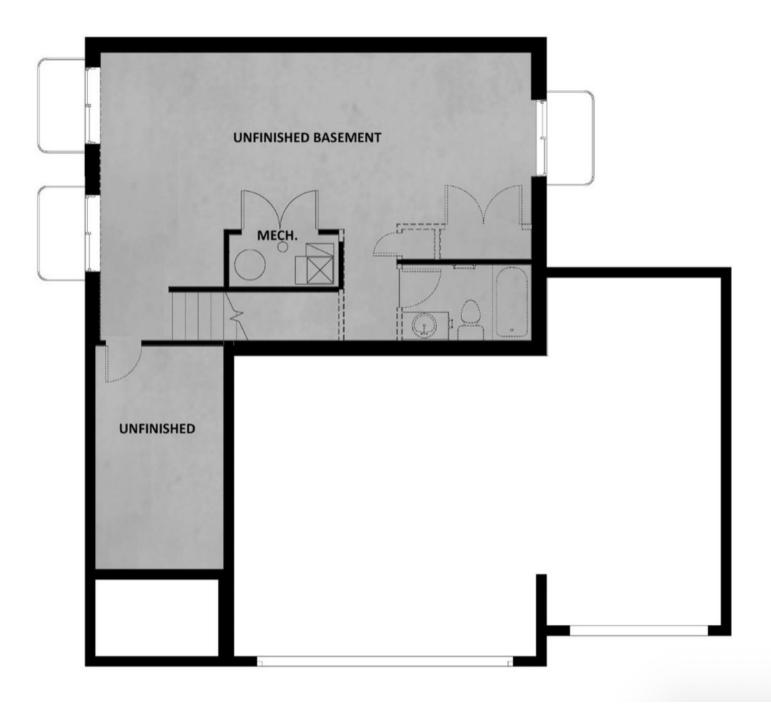

#### **ABOUT THIS HOME**

The Bordeaux showcases a contemporary design with 3 bedrooms, 2.5 bathrooms, 1,852 finished square feet, and 2,527 total square feet. Walk inside to find a spacious closet in the entry, powder room off the hallway, and an expansive family room, dining room, and kitchen. Spend time with family lounging in the light and bright family room. Or, cook meals in the kitchen that has plenty of counter space, a large island, and a nearby pantry that keeps food within reach. Also included is a mudroom off the garage and stairs leading down to the basement. On the second floor, you'll discover a loft space and an owner's suite containing a gorgeous bathroom with a large shower, walk-in closet, and vanity. On the other side of the stairs, you'll find a convenient laundry room, bathroom, closet, and two bedrooms that also have walk-in closets for plenty of storage space. An optional finished basement lets you add additional living space. This beautiful area includes a recreational room, bathroom, and storage. Design your recreational room for your own wants and needs—whether you decide to use it as a movie lounge, children's playroom, craft room, or workout area—the options are endless!

### **FLOOR PLAN**