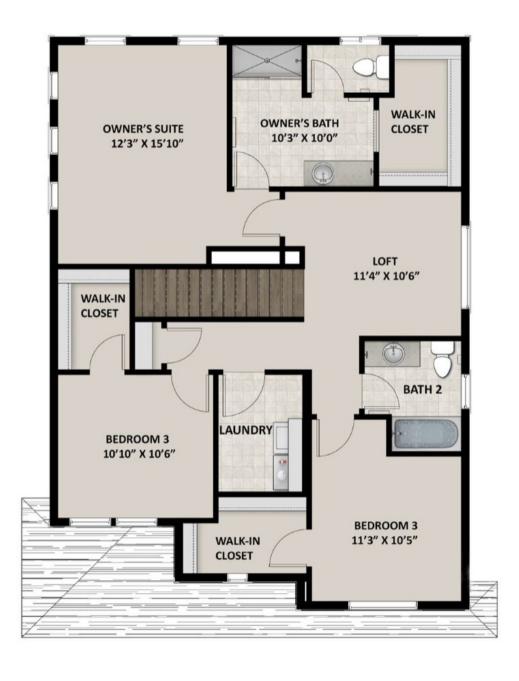

#### **ABOUT THIS HOME**

The Bordeaux showcases a contemporary design with 3 bedrooms, 2.5 bathrooms, 1,852 finished square feet, and 2,527 total square feet. Walk inside to find a spacious closet in the entry, powder room off the hallway, and an expansive family room, dining room, and kitchen. Spend time with family lounging in the light and bright family room. Or, cook meals in the kitchen that has plenty of counter space, a large island, and a nearby pantry that keeps food within reach. Also included is a mudroom off the garage and stairs leading down to the basement. On the second floor, you'll discover a loft space and an owner's suite containing a gorgeous bathroom with a large shower, walk-in closet, and vanity. On the other side of the stairs, you'll find a convenient laundry room, bathroom, closet, and two bedrooms that also have walk-in closets for plenty of storage space. An optional finished basement lets you add additional living space. This beautiful area includes a recreational room, bathroom, and storage. Design your recreational room for your own wants and needs—whether you decide to use it as a movie lounge, children's playroom, craft room, or workout area—the options are endless!

#### **FLOOR PLAN**

TravisS@fieldstonehomes.com 385-786-0903