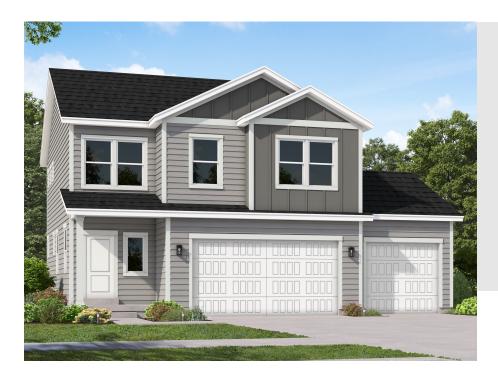

# BORDEAUX CRAFTSMAN

SINGLE FAMILY

Sq ft: 2,527

Beds: 3

Bath: 2.5

#### **ABOUT THIS HOME**

The Bordeaux showcases a contemporary design with 3 bedrooms, 2.5 bathrooms, 1,852 finished square feet, and 2,527 total square feet. Walk inside to find a spacious closet in the entry, powder room off the hallway, and an expansive family room, dining room, and kitchen. Spend time with family lounging in the light and bright family room. Or, cook meals in the kitchen that has plenty of counter space, a large island, and a nearby pantry that keeps food within reach. Also included is a mudroom off the garage and stairs leading down to the basement. On the second floor, you'll discover a loft space and an owner's suite containing a gorgeous bathroom with a large shower, walk-in closet, and vanity. On the other side of the stairs, you'll find a convenient laundry room, bathroom, closet, and two bedrooms that also have walk-in closets for plenty of storage space. An optional finished basement lets you add additional living space. This beautiful area includes a recreational room, bathroom, and storage. Design your recreational room for your own wants and needs—whether you decide to use it as a movie lounge, children's playroom, craft room, or workout area—the options are endless!