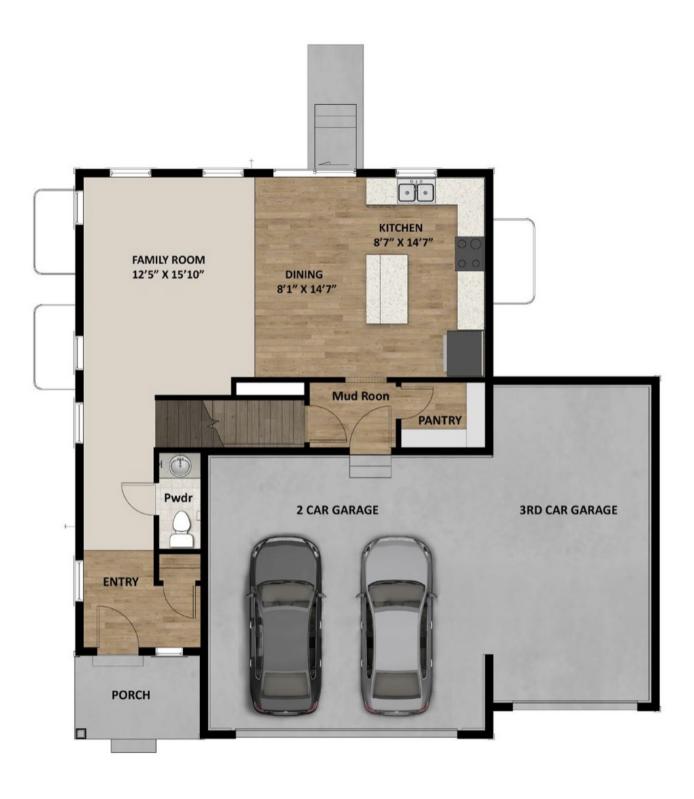

#### **ABOUT THIS HOME**

The Bordeaux showcases a contemporary design with 3 bedrooms, 2.5 bathrooms, 1,852 finished square feet, and 2,527 total square feet. Walk inside to find a spacious closet in the entry, powder room off the hallway, and an expansive family room, dining room, and kitchen. Spend time with family lounging in the light and bright family room. Or, cook meals in the kitchen that has plenty of counter space, a large island, and a nearby pantry that keeps food within reach. Also included is a mudroom off the garage and stairs leading down to the basement. On the second floor, you'll discover a loft space and an owner's suite containing a gorgeous bathroom with a large shower, walk-in closet, and vanity. On the other side of the stairs, you'll find a convenient laundry room, bathroom, closet, and two bedrooms that also have walk-in closets for plenty of storage space. An optional finished basement lets you add additional living space. This beautiful area includes a recreational room, bathroom, and storage. Design your recreational room for your own wants and needs—whether you decide to use it as a movie lounge, children's playroom, craft room, or workout area—the options are endless!

### **FLOOR PLAN**

TravisS@fieldstonehomes.com 385-786-0903