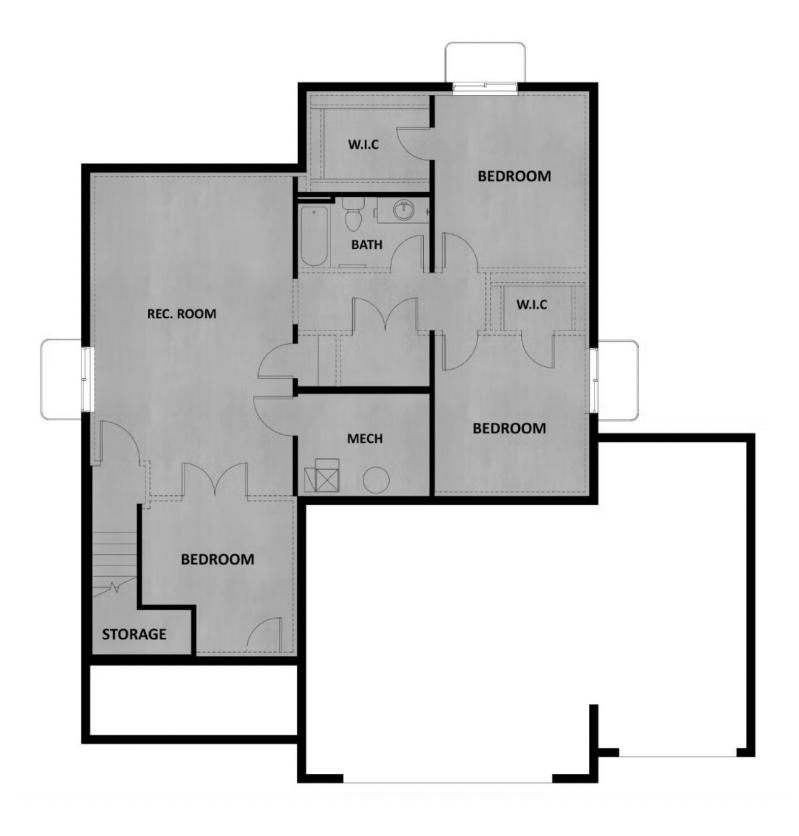

#### **ABOUT THIS HOME**

You will love living in the Alder rambler plan. Step into the open concept main floor that feels bright and spacious with 9' ceilings, and plenty of windows throughout. Your dining room, kitchen, and living room, flow together and create the perfect space for entertaining or spending time as a family. Down the hall you have a laundry room, bathroom, and two secondary bedrooms. You will also find a beautiful owner's suite with more large windows, a walk-in closet, and a spa-like owner's bathroom. Downstairs you have the option for more space with a finished basement. This gives you a large recreation room, two more bedrooms with a walk-in closet in each, and an additional bathroom.

### **FLOOR PLAN**

TravisS@fieldstonehomes.com 385-786-0903