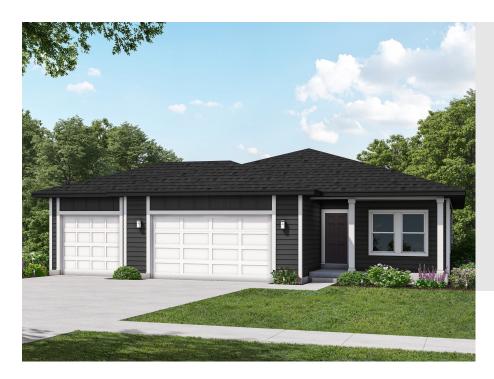

# ALDER TRANSITIONAL

SINGLE FAMILY

Sq ft: 2,479

Beds: 3

Bath: 2.0

#### **ABOUT THIS HOME**

You will love living in the Alder rambler plan. Step into the open concept main floor that feels bright and spacious with 9' ceilings, and plenty of windows throughout. Your dining room, kitchen, and living room, flow together and create the perfect space for entertaining or spending time as a family. Down the hall you have a laundry room, bathroom, and two secondary bedrooms. You will also find a beautiful owner's suite with more large windows, a walk-in closet, and a spa-like owner's bathroom. Downstairs you have the option for more space with a finished basement. This gives you a large recreation room, two more bedrooms with a walk-in closet in each, and an additional bathroom.