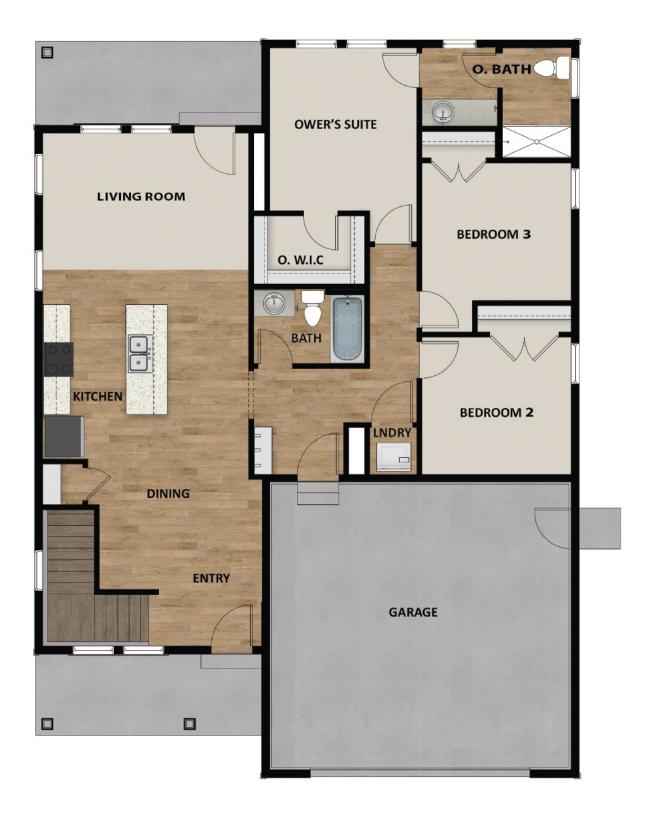

### **FLOOR PLAN**

TravisS@fieldstonehomes.com 385-786-0903

#### **ABOUT THIS HOME**

You will love living in the Alder rambler plan. Step into the open concept main floor that feels bright and spacious with 9' ceilings, and plenty of windows throughout. Your dining room, kitchen, and living room, flow together and create the perfect space for entertaining or spending time as a family. Down the hall you have a laundry room, bathroom, and two secondary bedrooms. You will also find a beautiful owner's suite with more large windows, a walk-in closet, and a spa-like owner's bathroom. Downstairs you have the option for more space with a finished basement. This gives you a large recreation room, two more bedrooms with a walk-in closet in each, and an additional bathroom.