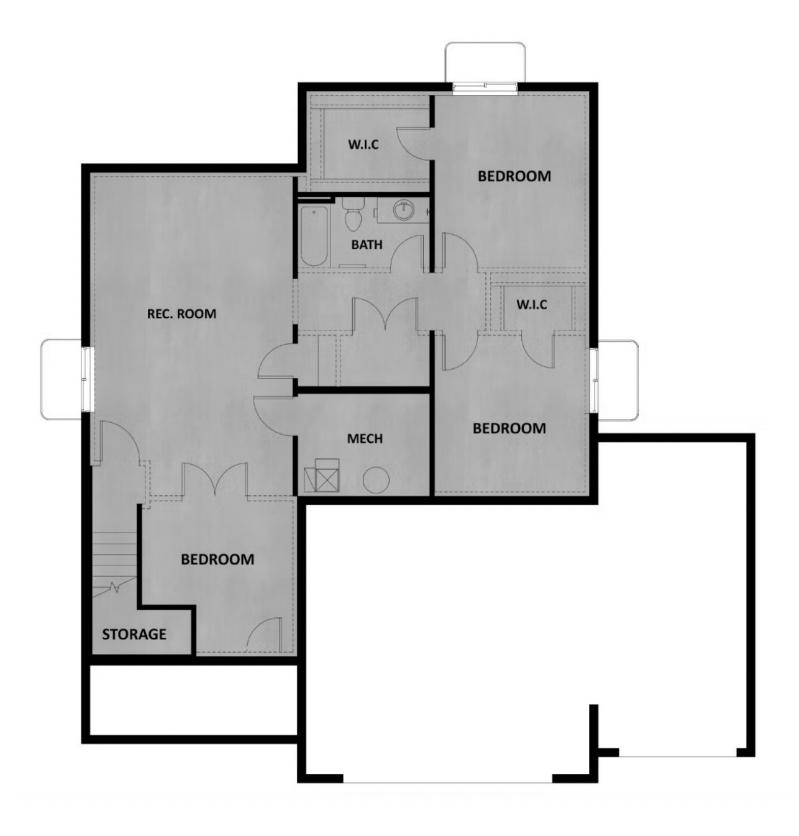

#### **ABOUT THIS HOME**

You will love living in the Alder rambler plan. Step into the open concept main floor that feels bright and spacious with 9' ceilings, and plenty of windows throughout. Your dining room, kitchen, and living room, flow together and create the perfect space for entertaining or spending time as a family. Down the hall you have a laundry room, bathroom, and two secondary bedrooms. You will also find a beautiful owner's suite with more large windows, a walk-in closet, and a spa-like owner's bathroom. Downstairs you have the option for more space with a finished basement. This gives you a large recreation room, two more bedrooms with a walk-in closet in each, and an additional bathroom.

### **FLOOR PLAN**

TravisS@fieldstonehomes.com 385-786-0903

### **FLOOR PLAN**