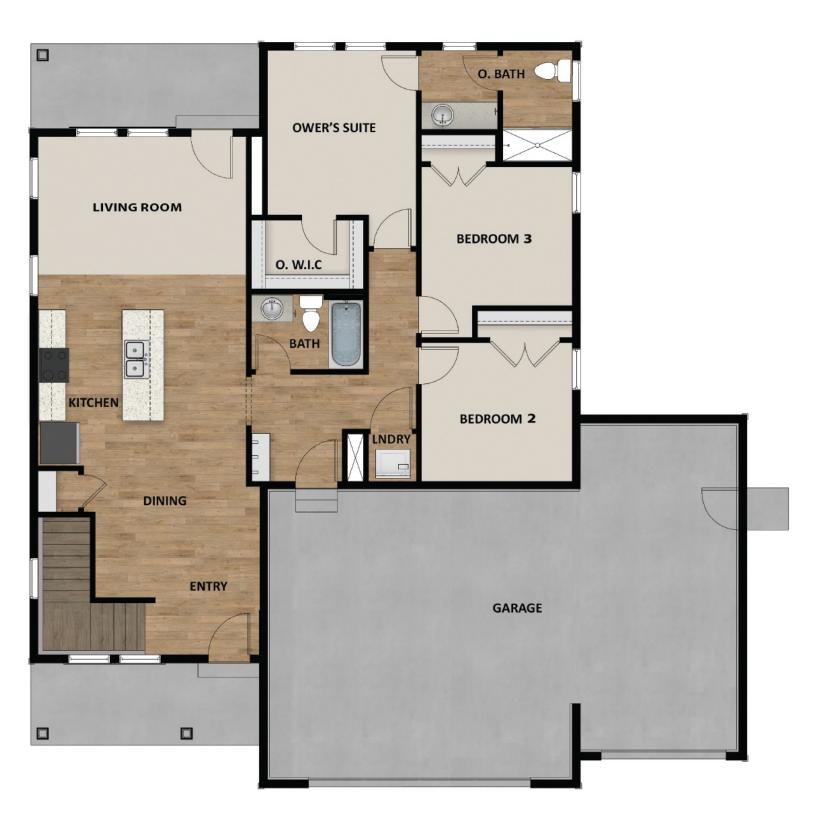

### **FLOOR PLAN**

TravisS@fieldstonehomes.com 385-786-0903

#### **ABOUT THIS HOME**

You will love living in the Alder rambler plan. Step into the open concept main floor that feels bright and spacious with 9' ceilings, and plenty of windows throughout. Your dining room, kitchen, and living room, flow together and create the perfect space for entertaining or spending time as a family. Down the hall you have a laundry room, bathroom, and two secondary bedrooms. You will also find a beautiful owner's suite with more large windows, a walk-in closet, and a spa-like owner's bathroom. Downstairs you have the option for more space with a finished basement. This gives you a large recreation room, two more bedrooms with a walk-in closet in each, and an additional bathroom.