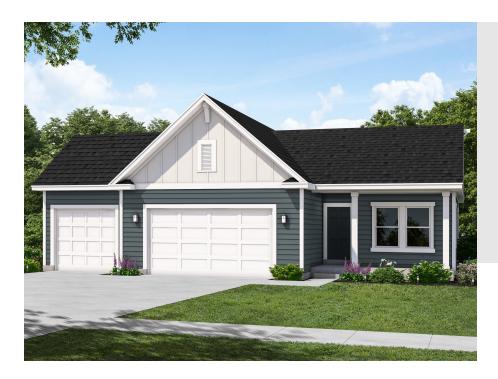

### **ALDER CRAFTSMAN**

SINGLE FAMILY

Sq ft: 2,479

Beds: 3 Bath: 2.0

#### **ABOUT THIS HOME**

You will love living in the Alder rambler plan. Step into the open concept main floor that feels bright and spacious with 9' ceilings, and plenty of windows throughout. Your dining room, kitchen, and living room, flow together and create the perfect space for entertaining or spending time as a family. Down the hall you have a laundry room, bathroom, and two secondary bedrooms. You will also find a beautiful owner's suite with more large windows, a walk-in closet, and a spa-like owner's bathroom. Downstairs you have the option for more space with a finished basement. This gives you a large recreation room, two more bedrooms with a walk-in closet in each, and an additional bathroom.