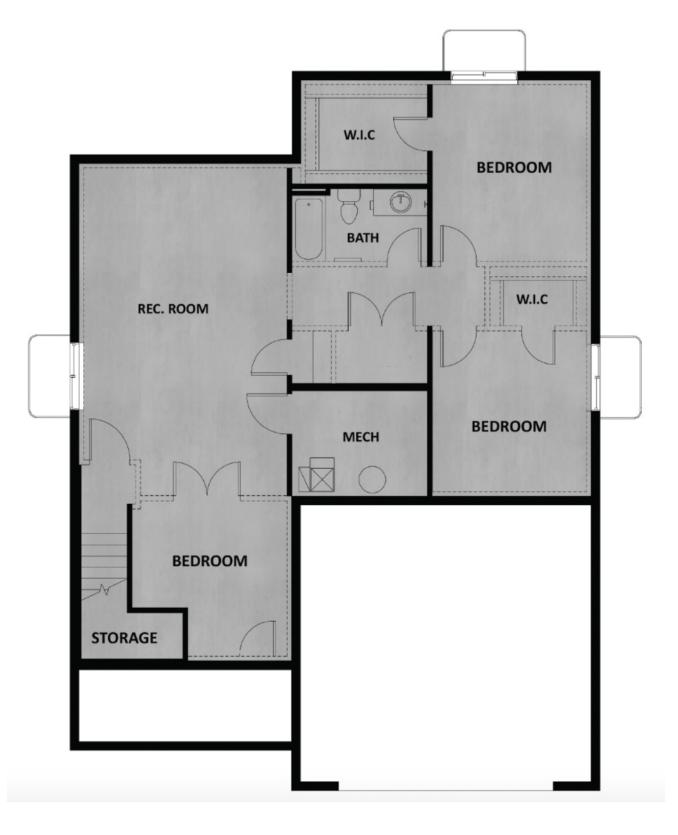

### **FLOOR PLAN**

TravisS@fieldstonehomes.com 385-786-0903

#### **ABOUT THIS HOME**

You will love living in the Alder rambler plan. Step into the open concept main floor that feels bright and spacious with 9' ceilings, and plenty of windows throughout. Your dining room, kitchen, and living room, flow together and create the perfect space for entertaining or spending time as a family. Down the hall you have a laundry room, bathroom, and two secondary bedrooms. You will also find a beautiful owner's suite with more large windows, a walk-in closet, and a spa-like owner's bathroom. Downstairs you have the option for more space with a finished basement. This gives you a large recreation room, two more bedrooms with a walk-in closet in each, and an additional bathroom.